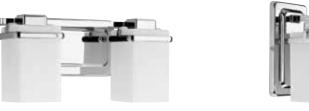

### $TWO\text{-}LIGHT\,BATH$

**P2194-09** Brushed Nickel **P2194-15** Polished Chrome 13" W., 6-1/2" ht. Extends 5-1/4". H/CTR 4-1/8". Two medium base lamps each, 100w max.