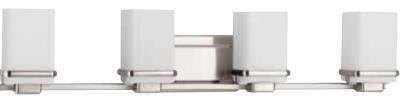

#### FOUR-LIGHT BATH

**P2196-09** Brushed Nickel **P2196-15** Polished Chrome 31-1/4" W., 6-1/2" ht. Extends 5-1/4". H/CTR 4-1/8". Four medium base lamps each, 100w max.

All fixtures mount up or down.

P2194-09