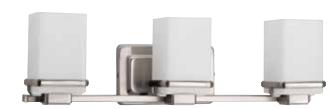

#### THREE-LIGHT BATH

P2195-09 Brushed Nickel P2195-15 Polished Chrome 22-1/8" W., 6-1/2" ht. Extends 5-1/4". H/CTR 4-1/8". Three medium base lamps each, 100w max.