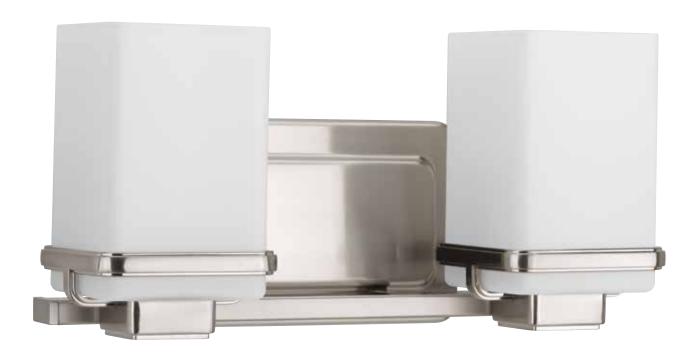

### $TWO\text{-}LIGHT\,BATH$

**P2194-09** Brushed Nickel **P2194-15** Polished Chrome 13" W., 6-1/2" ht. Extends 5-1/4". H/CTR 4-1/8". Two medium base lamps each, 100w max.

#### FOUR-LIGHT BATH

**P2196-09** Brushed Nickel **P2196-15** Polished Chrome 31-1/4" W., 6-1/2" ht. Extends 5-1/4". H/CTR 4-1/8". Four medium base lamps each, 100w max.

All fixtures mount up or down.

P2194-09