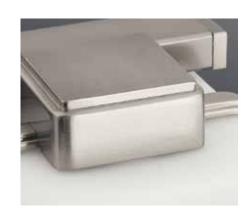

# **METRIC**

A simple, etched opal glass shade nestles inside a die-cast frame that is finished in either Polished Chrome or Brushed Nickel – providing light above and below the fixture.

P2193-09

P2195-09