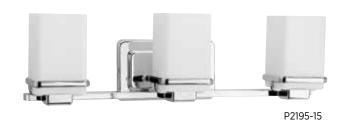

#### THREE-LIGHT BATH

P2195-09 Brushed Nickel P2195-15 Polished Chrome 22-1/8" W., 6-1/2" ht. Extends 5-1/4". H/CTR 4-1/8". Three medium base lamps each, 100w max.