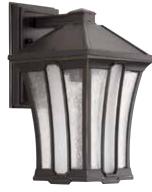

### MEDIUM WALL LANTERN

**P560008-020** Antique Bronze 7-3/4" W., 13-1/2" ht. Extends 8-7/8". H/CTR 2-3/4". One medium base lamp, 100w max.