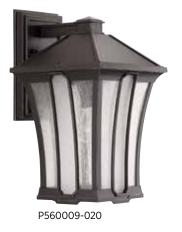

## LARGE WALL LANTERN

**P560009-020** Antique Bronze 9-1/2" W., 16-1/2" ht. Extends 10-3/4". H/CTR 3-1/4". One medium base lamp, 100w max.