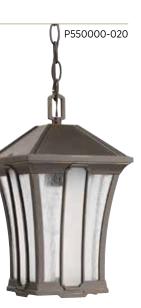

P550000-020

## HANGING LANTERN

**P550000-020** Antique Bronze 7-3/4" sq., 13-3/4" ht. Overall ht. w/chain 88-1/2"; wire 10'. One medium base lamp, 100w max.