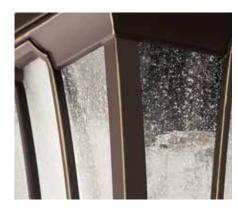

# TWAIN

Featuring an updated prairie style, Twain's lantern collection offers visual interest for a variety of home exteriors. Solid glass with the center sand blasted, is divided by the frames vertical lines.

## FINISH

Antique Bronze - 020