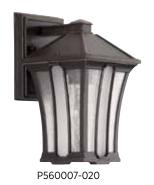

#### SMALL WALL LANTERN

**P560007-020** Antique Bronze 5-3/4" W., 10-1/4" ht. Extends 6-3/4". H/CTR 2-3/8". One medium base lamp, 100w max.