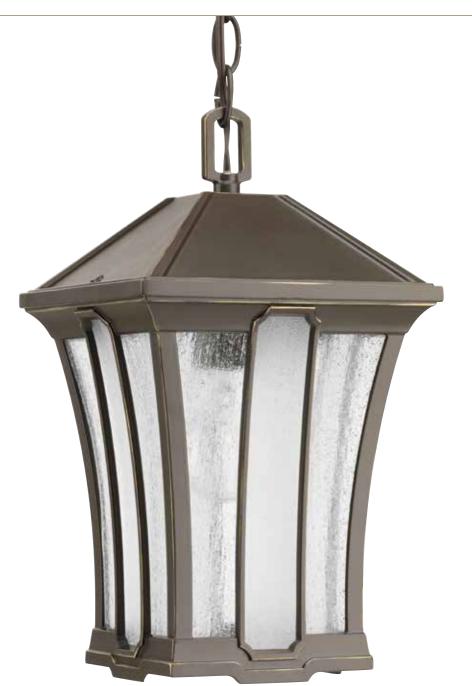

## HANGING LANTERN

**P550000-020** Antique Bronze 7-3/4" sq., 13-3/4" ht. Overall ht. w/chain 88-1/2"; wire 10'. One medium base lamp, 100w max.