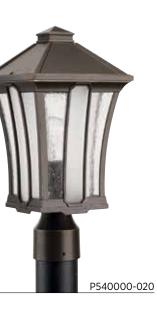

#### POST LANTERN

**P540000-020** Antique Bronze 7-3/4" sq., 16" ht. Fits 3" post (order separately). One medium base lamp, 100w max.