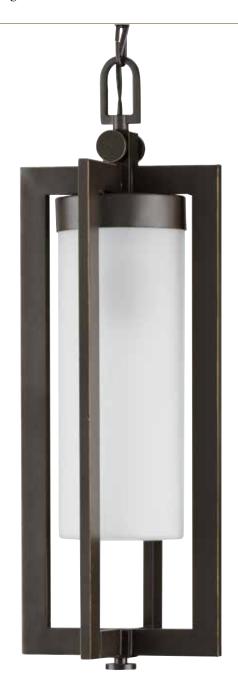

### HANGING LANTERN

**P550044-108** Oil Rubbed Bronze 7-1/2" dia., 21" ht.
Overall ht. w/chain 96", wire 10'.
One medium base lamp,
100w max.

## $LARGE\ WALL\ LANTERN$

**P560123-108** Oil Rubbed Bronze 7-1/2" W., 19" ht. Extends 8-1/4". H/CTR 5". One medium base lamp, 100w max.

P560123-108

P550044-108

PROGRESSLIGHTING.COM