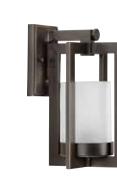

### SMALL WALL LANTERN

**P560122-108** Oil Rubbed Bronze 7-1/2" W., 12-1/2" ht. Extends 8-1/4". H/CTR 3-1/2". One medium base lamp, 100w max.