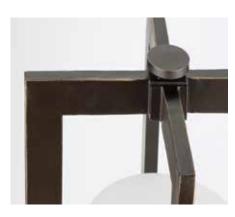

# JANSSEN NEW

Create a home fully of modern elegance with the Janssen Collection. Sleek, elongated frames with rectangular forms hold gorgeous etched glass diffuser in an architectural design intended to add a contemporary glow while commanding visual interest.

### HANGING LANTERN

**P550044-108** Oil Rubbed Bronze 7-1/2" dia., 21" ht.
Overall ht. w/chain 96", wire 10'.
One medium base lamp,
100w max.