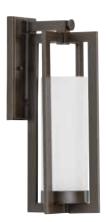

### SMALL WALL LANTERN

**P560122-108** Oil Rubbed Bronze 7-1/2" W., 12-1/2" ht. Extends 8-1/4". H/CTR 3-1/2". One medium base lamp, 100w max.

## $LARGE\ WALL\ LANTERN$

**P560123-108** Oil Rubbed Bronze 7-1/2" W., 19" ht. Extends 8-1/4". H/CTR 5". One medium base lamp, 100w max.

P560123-108

P550044-108

PROGRESSLIGHTING.COM