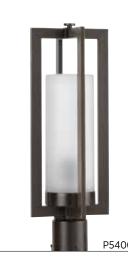

#### POST LANTERN

**P540017-108** Oil Rubbed Bronze 7-1/2" dia., 20-5/8" ht. Fits 3" post (order separately). One medium base lamp, 100w max.