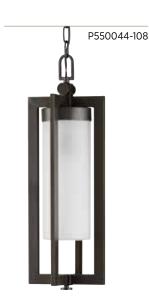

### HANGING LANTERN

**P550044-108** Oil Rubbed Bronze 7-1/2" dia., 21" ht.
Overall ht. w/chain 96", wire 10'.
One medium base lamp,
100w max.

## $LARGE\ WALL\ LANTERN$

**P560123-108** Oil Rubbed Bronze 7-1/2" W., 19" ht. Extends 8-1/4". H/CTR 5". One medium base lamp, 100w max.

P560123-108

P550044-108

PROGRESSLIGHTING.COM