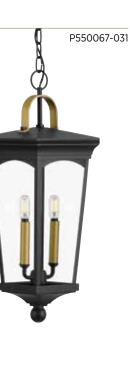

## HANGING LANTERN

**P550067-031** Textured Black 9" sq., 23-7/8" ht. Overall ht. w/chain 99", wire 10". Two candelabra base lamps, each 60w max.