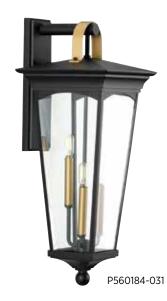

#### LARGE WALL LANTERN

P560184-031 Textured Black 11" W., 28" ht. Extends 12". H/CTR 25-5/8". Three candelabra base lamps, each 60w max.