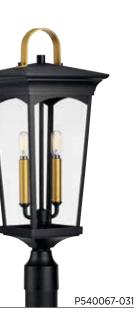

## $POST \, LANTERN$

**P540067-031** Textured Black 9" sq., 23-1/2" ht. Fits 3" post (order separately). Two candelabra base lamps, each 60w max.