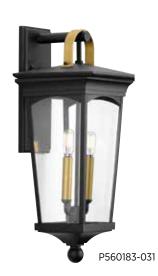

### MEDIUM WALL LANTERN

**P560183-031** Textured Black 9" W., 22" ht. Extends 10". H/CTR 18-7/8". Two candelabra base lamps, each 60w max.