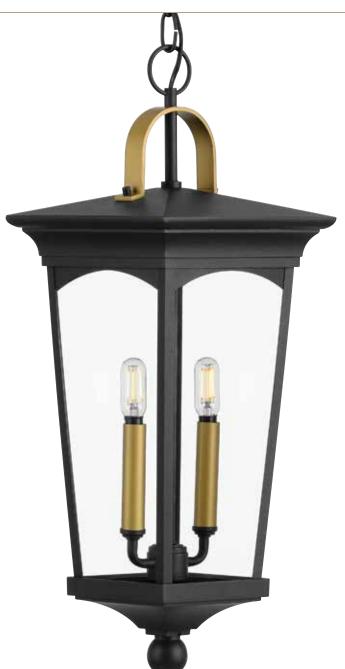

## HANGING LANTERN

**P550067-031** Textured Black 9" sq., 23-7/8" ht. Overall ht. w/chain 99", wire 10". Two candelabra base lamps, each 60w max.