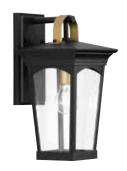

### SMALL WALL LANTERN

**P560182-031** Textured Black 7-1/2" W., 14-1/4" ht. Extends 8-1/2". H/CTR 11-3/4". One medium base lamp, 100w max.