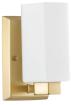

## Estrada

Estrada features a hexagonal motif, one of the most beautiful patterns that occurs frequently in nature. This classic shape is experiencing a revival in popularity as it is both timeless and modern at the same time. Faceted opal glass shades are fitted atop mating metal bases.

Search the product number on progresslighting.com for full product details

**P300476-015** Polished Chrome **P300476-31M** Matte Black **P300476-191** Brushed Gold 4.5" W, 7.75" ht., 5.37" D. 1 medium base, 100w max.