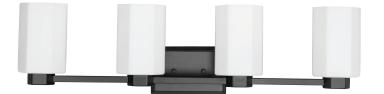

## **Estrada**

**P300478-015** Polished Chrome **P300478-31M** Matte Black **P300478-191** Brushed Gold 22.37" W, 8.37" ht. 3 medium base, 100w max.

P300477-015

**P300479-015** Polished Chrome **P300479-31M** Matte Black **P300479-191** Brushed Gold 31.25" W, 8.37" ht. 4 medium base, 100w max.