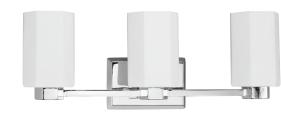

## **Estrada**

**P300478-015** Polished Chrome **P300478-31M** Matte Black **P300478-191** Brushed Gold 22.37" W, 8.37" ht. 3 medium base, 100w max.

P300477-015

**P300479-015** Polished Chrome **P300479-31M** Matte Black **P300479-191** Brushed Gold 31.25" W, 8.37" ht. 4 medium base, 100w max.