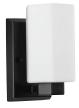

## Estrada

Estrada features a hexagonal motif, one of the most beautiful patterns that occurs frequently in nature. This classic shape is experiencing a revival in popularity as it is both timeless and modern at the same time. Faceted opal glass shades are fitted atop mating metal bases.

Search the product number on progresslighting.com for full product details

**P300476-015** Polished Chrome **P300476-31M** Matte Black **P300476-191** Brushed Gold 4.5" W, 7.75" ht., 5.37" D. 1 medium base, 100w max.