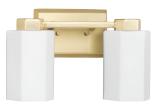

## Estrada

Estrada features a hexagonal motif, one of the most beautiful patterns that occurs frequently in nature. This classic shape is experiencing a revival in popularity as it is both timeless and modern at the same time. Faceted opal glass shades are fitted atop mating metal bases.

**P300477-015** Polished Chrome **P300477-31M** Matte Black **P300477-191** Brushed Gold 13.37" W, 8.37" ht. 2 medium base, 100w max.