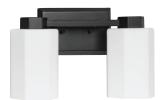

**P300477-015** Polished Chrome **P300477-31M** Matte Black **P300477-191** Brushed Gold 13.37" W, 8.37" ht. 2 medium base, 100w max.