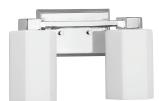

**P300477-015** Polished Chrome **P300477-31M** Matte Black **P300477-191** Brushed Gold 13.37" W, 8.37" ht. 2 medium base, 100w max.