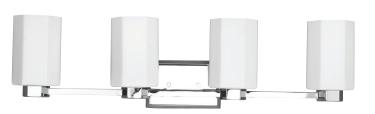

## **Estrada**

**P300478-015** Polished Chrome **P300478-31M** Matte Black **P300478-191** Brushed Gold 22.37" W, 8.37" ht. 3 medium base, 100w max.

P300477-015

**P300479-015** Polished Chrome **P300479-31M** Matte Black **P300479-191** Brushed Gold 31.25" W, 8.37" ht. 4 medium base, 100w max.