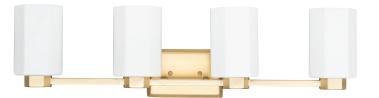

## **Estrada**

**P300478-015** Polished Chrome **P300478-31M** Matte Black **P300478-191** Brushed Gold 22.37" W, 8.37" ht. 3 medium base, 100w max.

P300477-015

**P300479-015** Polished Chrome **P300479-31M** Matte Black **P300479-191** Brushed Gold 31.25" W, 8.37" ht. 4 medium base, 100w max.