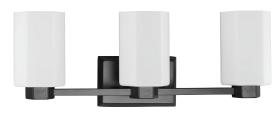

## **Estrada**

**P300478-015** Polished Chrome **P300478-31M** Matte Black **P300478-191** Brushed Gold 22.37" W, 8.37" ht. 3 medium base, 100w max.

P300477-015

**P300479-015** Polished Chrome **P300479-31M** Matte Black **P300479-191** Brushed Gold 31.25" W, 8.37" ht. 4 medium base, 100w max.