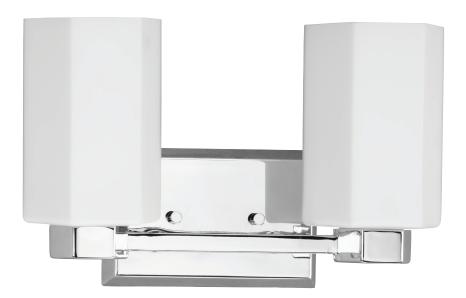

**P300477-015** Polished Chrome **P300477-31M** Matte Black **P300477-191** Brushed Gold 13.37" W, 8.37" ht. 2 medium base, 100w max.