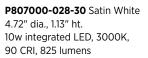

**P807002-028-CS** Satin White 7.16" dia., 1" ht. 12w integrated LED, 2700K, 3000K, 3500K, 4000K, 5000K, 90 CRI, 825 lumens (at 3000K)

2700K Warm White **3000K** Soft White **3500K** Bright White

4000K Cool White **5000K** Daylight