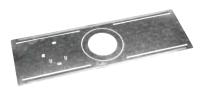

**P807003-028-30** Satin White 7.16" dia., 1.81" ht. 12w integrated LED, 3000K 90 CRI, 925 lumens

P860062-000 26" L., 8.37" W. New construction mounting accessory

**P807001-028-30** Satin White 7.16" dia., 1" ht. 12w integrated LED, 3000K, 90 CRI, 950 lumens