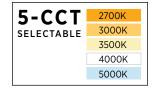

**P807002-028-CS** Satin White 7.16" dia., 1" ht. 12w integrated LED, 2700K, 3000K, 3500K, 4000K, 5000K, 90 CRI, 825 lumens (at 3000K)

2700K Warm White **3000K** Soft White **3500K** Bright White

4000K Cool White **5000K** Daylight