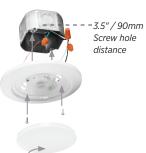

**P810042-028-30** Satin White 7" dia., 1.10" ht. 11w Integrated LED, 3000K, 90 CRI, 857 delivered lumens.

Installation Sequence