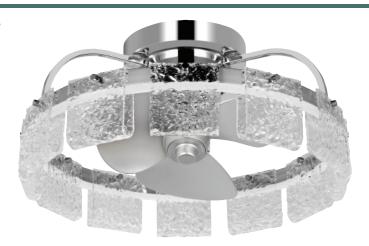

## **Fanin**

**P250114-015-30** Polished Chrome 20.75" dia., 10" ht.

P250114-31M-30 Matte Black 20.75" dia., 10" ht.

## **FEATURES**

- 360° Oscillation
- Limited Lifetime Warranty
- Close to Ceiling Mount
- DC Motor
- Damp Rated
- Remote Control with Batteries Included
- Edge lit LEDs
- Rust Proof Blades

## LAMPING

31W LED Strip, 3000K, 90 CRI, 1700 Source lumnes, dimmable

All fixtures: