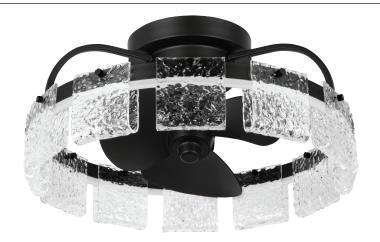

## **Fanin**

**P250114-015-30** Polished Chrome 20.75" dia., 10" ht.

P250114-31M-30 Matte Black 20.75" dia., 10" ht.

## **FEATURES**

- 360° Oscillation
- Limited Lifetime Warranty
- Close to Ceiling Mount
- DC Motor
- Damp Rated
- Remote Control with Batteries Included
- Edge lit LEDs
- Rust Proof Blades

## LAMPING

31W LED Strip, 3000K, 90 CRI, 1700 Source lumnes, dimmable

All fixtures: