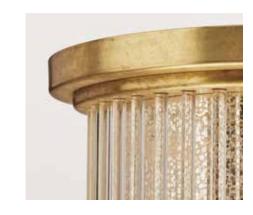

## POINT DUMETM / SEQUIT POINT

The romance and architectural presence of a lighthouse is expressed in the Sequit Point group. In the same way strips of glass increased the effectiveness of lighthouse beacons, the modern Sequit Point series benefits from a similar ingenuity. Mercury glass sleeves stand in tandem with clear glass rods to provide a familiar glow for the convertible ceiling fixture/pendant. Available in Antique Nickel and Brushed Brass.

## SEMI-FLUSH CONVERTIBLE

P350142-081 Antique Nickel with mercury glass
P350142-160 Brushed Brass with mercury glass
Hanging and ceiling mount hardware included.
14" dia., 9-5/8" ht.
Overall ht. w/stem 78", wire 10'.
Three candelabra base lamps, each 60w max.