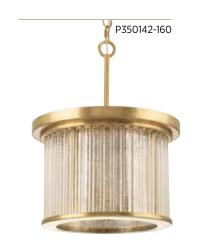

## SEMI-FLUSH CONVERTIBLE

P350142-081 Antique Nickel with mercury glass
P350142-160 Brushed Brass with mercury glass
Hanging and ceiling mount hardware included.
14" dia., 9-5/8" ht.
Overall ht. w/stem 78", wire 10'.
Three candelabra base lamps, each 60w max.

P350142-081 shown as semi-flush

P350142-160 shown as semi-flush

P350142-160

PROGRESSLIGHTING.COM DESIGN+SERIES