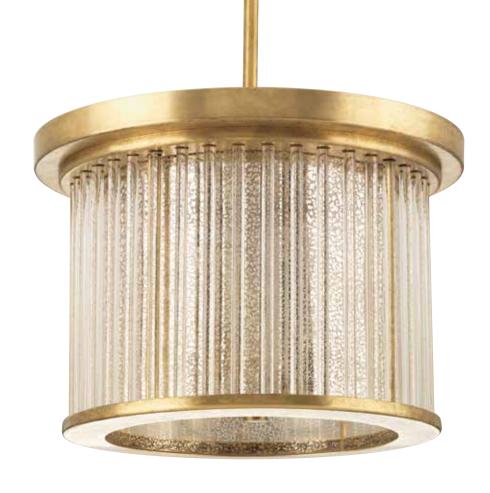

## POINT DUMETM / SEQUIT POINT

The romance and architectural presence of a lighthouse is expressed in the Sequit Point group. In the same way strips of glass increased the effectiveness of lighthouse beacons, the modern Sequit Point series benefits from a similar ingenuity. Mercury glass sleeves stand in tandem with clear glass rods to provide a familiar glow for the convertible ceiling fixture/pendant. Available in Antique Nickel and Brushed Brass.

## SEMI-FLUSH CONVERTIBLE

P350142-081 Antique Nickel with mercury glass
P350142-160 Brushed Brass with mercury glass
Hanging and ceiling mount hardware included.
14" dia., 9-5/8" ht.
Overall ht. w/stem 78", wire 10'.
Three candelabra base lamps, each 60w max.