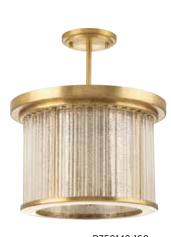

## POINT DUMETM / SEQUIT POINT

The romance and architectural presence of a lighthouse is expressed in the Sequit Point group. In the same way strips of glass increased the effectiveness of lighthouse beacons, the modern Sequit Point series benefits from a similar ingenuity. Mercury glass sleeves stand in tandem with clear glass rods to provide a familiar glow for the convertible ceiling fixture/pendant. Available in Antique Nickel and Brushed Brass.

## SEMI-FLUSH CONVERTIBLE

P350142-081 Antique Nickel with mercury glass
P350142-160 Brushed Brass with mercury glass
Hanging and ceiling mount hardware included.
14" dia., 9-5/8" ht.
Overall ht. w/stem 78", wire 10'.
Three candelabra base lamps, each 60w max.

P350142-081 shown as semi-flush

P350142-160 shown as semi-flush

P350142-160

PROGRESSLIGHTING.COM DESIGN+SERIES