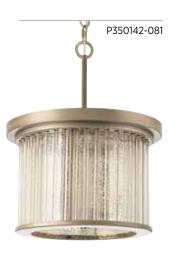

## SEMI-FLUSH CONVERTIBLE

P350142-081 Antique Nickel with mercury glass
P350142-160 Brushed Brass with mercury glass
Hanging and ceiling mount hardware included.
14" dia., 9-5/8" ht.
Overall ht. w/stem 78", wire 10'.
Three candelabra base lamps, each 60w max.

P350142-081 shown as semi-flush

P350142-160 shown as semi-flush

P350142-160

PROGRESSLIGHTING.COM DESIGN+SERIES