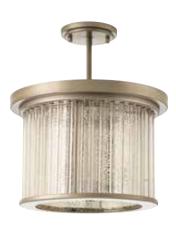

## POINT DUMETM / SEQUIT POINT

The romance and architectural presence of a lighthouse is expressed in the Sequit Point group. In the same way strips of glass increased the effectiveness of lighthouse beacons, the modern Sequit Point series benefits from a similar ingenuity. Mercury glass sleeves stand in tandem with clear glass rods to provide a familiar glow for the convertible ceiling fixture/pendant. Available in Antique Nickel and Brushed Brass.

## SEMI-FLUSH CONVERTIBLE

P350142-081 Antique Nickel with mercury glass
P350142-160 Brushed Brass with mercury glass
Hanging and ceiling mount hardware included.
14" dia., 9-5/8" ht.
Overall ht. w/stem 78", wire 10'.
Three candelabra base lamps, each 60w max.

P350142-081 shown as semi-flush

P350142-160 shown as semi-flush

P350142-160

PROGRESSLIGHTING.COM DESIGN+SERIES