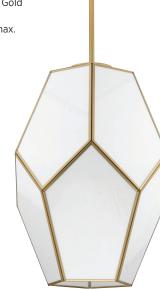

# Latham

Latham is composed of a geometric framework that features an artful array of handmade white glass. Inspired as a modern expression of an origami lantern to deliver striking illumination to any room.

### Latham

**P500436-078** Vintage Gold 14" dia., 19.75" ht. 1 medium base, 100w max.

**P500435-009** Brushed Nickel 9" dia., 13" ht. 1 medium base, 100w max.

**P500435-078** Vintage Gold 9" dia., 13" ht. 1 medium base, 100w max.