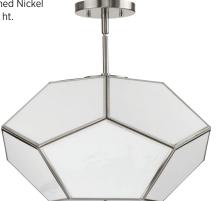

**P350261-009** Brushed Nickel 18" dia., 14.87" D, 11" ht. 3 candelabra base, 60w max.

**P350261-078** Vintage Gold 18" dia., 14.87" D, 11" ht. 3 candelabra base, 60w max.

Search the product number on **progresslighting.com** for full product details.