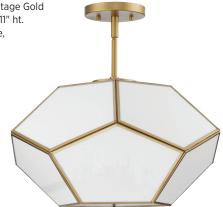

**P350261-009** Brushed Nickel 18" dia., 14.87" D, 11" ht. 3 candelabra base, 60w max.

**P350261-078** Vintage Gold 18" dia., 14.87" D, 11" ht. 3 candelabra base, 60w max.

Search the product number on **progresslighting.com** for full product details.