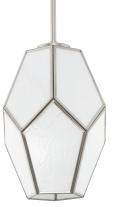

# Latham

Latham is composed of a geometric framework that features an artful array of handmade white glass. Inspired as a modern expression of an origami lantern to deliver striking illumination to any room.

### Latham

**P500436-078** Vintage Gold 14" dia., 19.75" ht. 1 medium base, 100w max.

**P500435-009** Brushed Nickel 9" dia., 13" ht. 1 medium base, 100w max.

**P500435-078** Vintage Gold 9" dia., 13" ht. 1 medium base, 100w max.