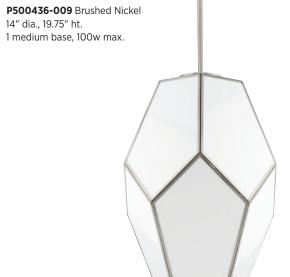

## Latham

P500436-31M Matte Black **P500435-31M** Matte Black 14" dia., 19.75" ht. 9" dia., 13" ht. 1 medium base, 100w max. 1 medium base, 100w max.

Statement lighting can add character to a kitchen island, and pendants installed in multiples become an arresting visual focal point. Inspired as a modern expression of an origami lantern, a trio of Latham pendants glows from within a geometric framework containing an artful array of handmade white glass to deliver striking illumination to any room.