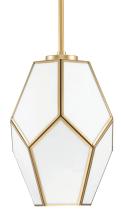

# Latham

Latham is composed of a geometric framework that features an artful array of handmade white glass. Inspired as a modern expression of an origami lantern to deliver striking illumination to any room.

### Latham

**P500436-078** Vintage Gold 14" dia., 19.75" ht. 1 medium base, 100w max.

**P500435-009** Brushed Nickel 9" dia., 13" ht. 1 medium base, 100w max.

**P500435-078** Vintage Gold 9" dia., 13" ht. 1 medium base, 100w max.