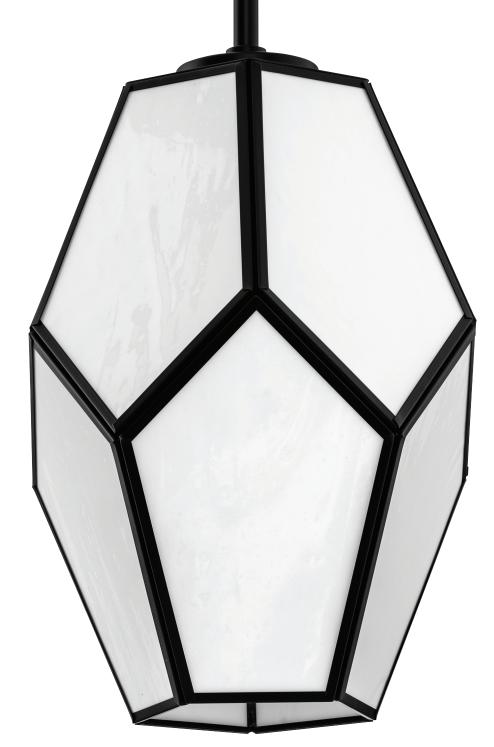

# Latham

Latham is composed of a geometric framework that features an artful array of handmade white glass. Inspired as a modern expression of an origami lantern to deliver striking illumination to any room.

## Latham

P500436-31M Matte Black **P500435-31M** Matte Black 14" dia., 19.75" ht. 9" dia., 13" ht. 1 medium base, 100w max. 1 medium base, 100w max.

Statement lighting can add character to a kitchen island, and pendants installed in multiples become an arresting visual focal point. Inspired as a modern expression of an origami lantern, a trio of Latham pendants glows from within a geometric framework containing an artful array of handmade white glass to deliver striking illumination to any room.