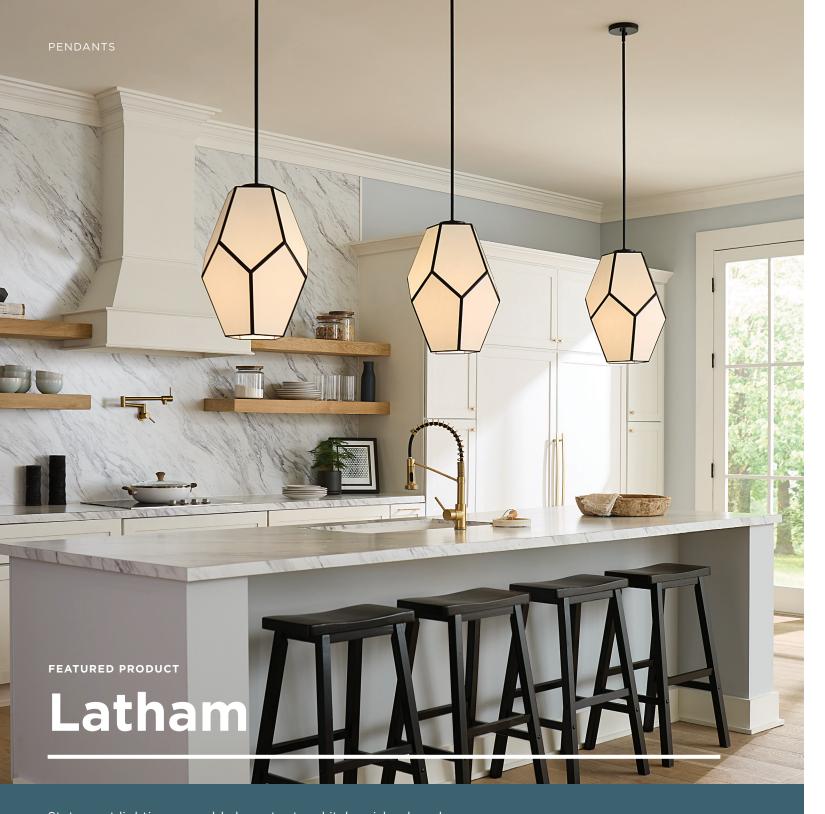

## Latham

P500436-31M Matte Black **P500435-31M** Matte Black 14" dia., 19.75" ht. 9" dia., 13" ht. 1 medium base, 100w max. 1 medium base, 100w max.

Statement lighting can add character to a kitchen island, and pendants installed in multiples become an arresting visual focal point. Inspired as a modern expression of an origami lantern, a trio of Latham pendants glows from within a geometric framework containing an artful array of handmade white glass to deliver striking illumination to any room.