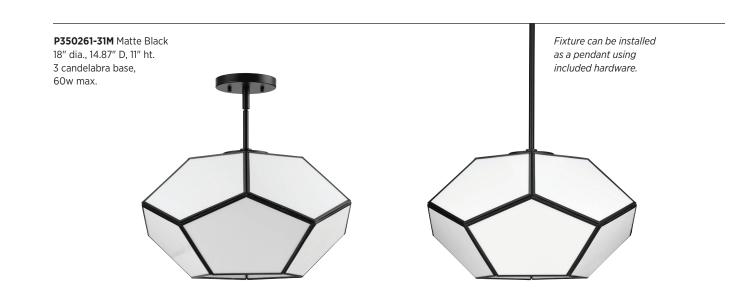

**P350261-009** Brushed Nickel 18" dia., 14.87" D, 11" ht. 3 candelabra base, 60w max.

**P350261-078** Vintage Gold 18" dia., 14.87" D, 11" ht. 3 candelabra base, 60w max.

Search the product number on **progresslighting.com** for full product details.