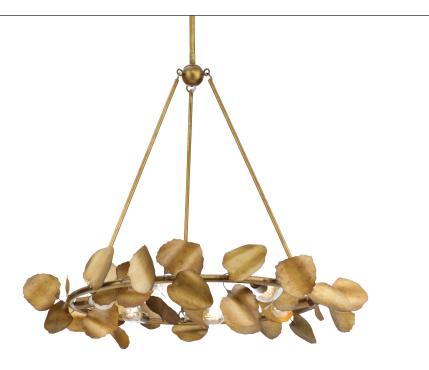

## LAUREL

**P400360-176** Gilded Silver 38" dia., 30" ht. 8 candelabra base, 60w max.

**P400359-176** Gilded Silver 28" dia., 25.5" ht. 6 candelabra base, 60w max.