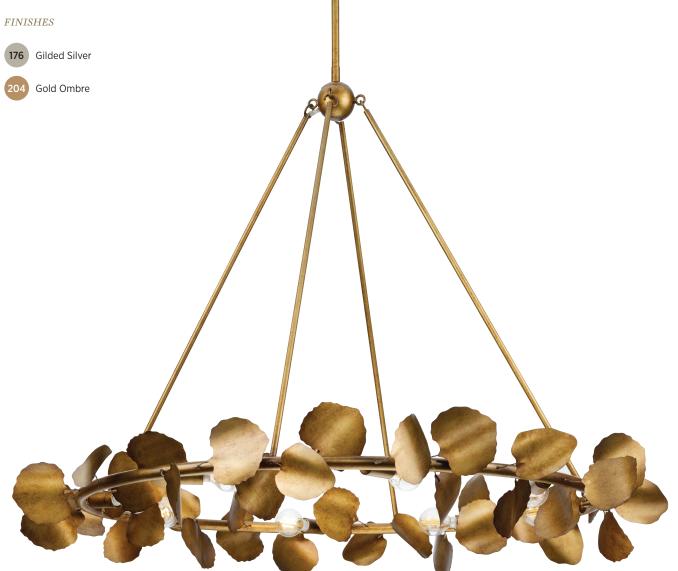

## LAUREL

**P400360-204** Gold Ombre 38" dia., 30" ht. 8 candelabra base, 60w max.

**P400359-204** Gold Ombre 28" dia., 25.5" ht. 6 candelabra base, 60w max.