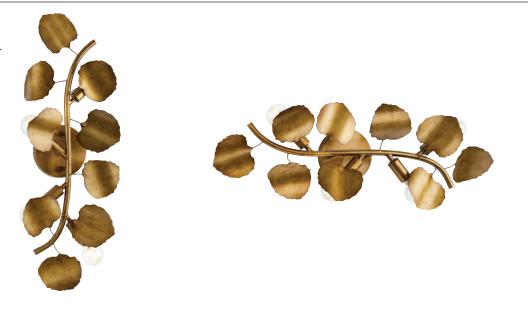

## LAUREL

**P710123-204** Gold Ombre 9" W, 24.5" ht., 4.37" D. 4 candelabra base, 40w max.

**P350263-204** Gold Ombre 28" dia., 14.5" ht. 6 candelabra base, 60w max.

## LAUREL

**P710123-176** Gilded Silver 9" W, 24.5" ht., 4.37" D. 4 candelabra base, 40w max.

**P350263-176** Gilded Silver 28" dia., 14.5" ht. 6 candelabra base, 60w max.