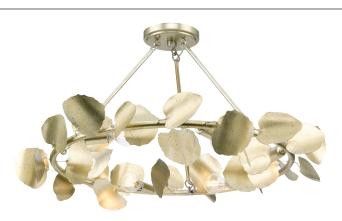

# LAUREL

The Laurel Collection seamlessly blends natural beauty with elegant design. Handcrafted, gently curving leaves are finished in a richly blended patina that adds a touch of timeless sophistication.

## LAUREL

**P710123-176** Gilded Silver 9" W, 24.5" ht., 4.37" D. 4 candelabra base, 40w max.

**P350263-176** Gilded Silver 28" dia., 14.5" ht. 6 candelabra base, 60w max.

## LAUREL

**P400360-176** Gilded Silver 38" dia., 30" ht. 8 candelabra base, 60w max.

**P400359-176** Gilded Silver 28" dia., 25.5" ht. 6 candelabra base, 60w max.