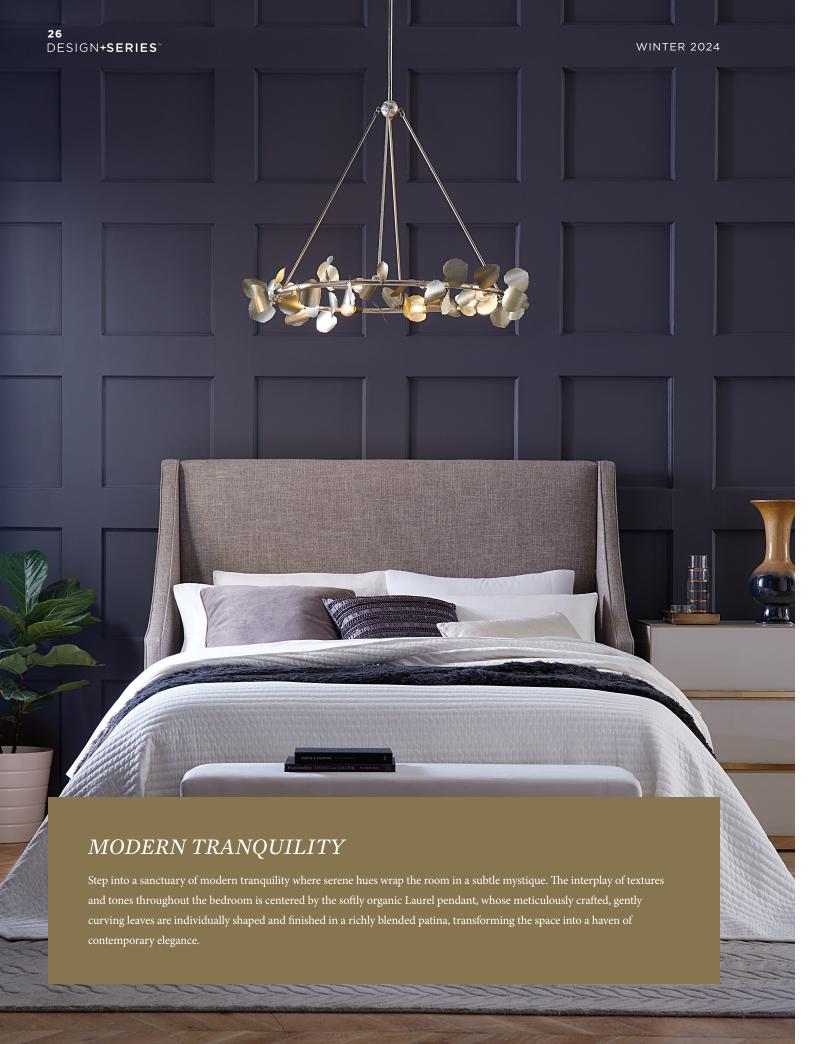

# LAUREL

The Laurel Collection seamlessly blends natural beauty with elegant design. Handcrafted, gently curving leaves are finished in a richly blended patina that adds a touch of timeless sophistication.

## LAUREL

**P400360-204** Gold Ombre 38" dia., 30" ht. 8 candelabra base, 60w max.

**P400359-204** Gold Ombre 28" dia., 25.5" ht. 6 candelabra base, 60w max.

## LAUREL

**P400360-176** Gilded Silver 38" dia., 30" ht. 8 candelabra base, 60w max.

**P400359-176** Gilded Silver 28" dia., 25.5" ht. 6 candelabra base, 60w max.