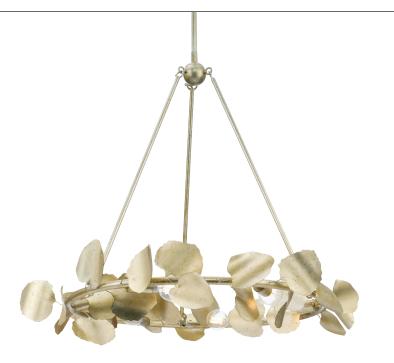

## LAUREL

**P710123-176** Gilded Silver 9" W, 24.5" ht., 4.37" D. 4 candelabra base, 40w max.

**P350263-176** Gilded Silver 28" dia., 14.5" ht. 6 candelabra base, 60w max.

## LAUREL

**P400360-176** Gilded Silver 38" dia., 30" ht. 8 candelabra base, 60w max.

**P400359-176** Gilded Silver 28" dia., 25.5" ht. 6 candelabra base, 60w max.