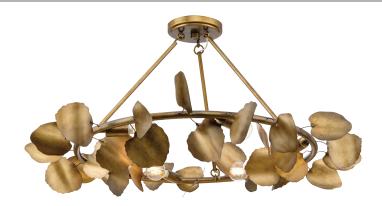

## LAUREL

**P400360-204** Gold Ombre 38" dia., 30" ht. 8 candelabra base, 60w max.

**P400359-204** Gold Ombre 28" dia., 25.5" ht. 6 candelabra base, 60w max.

## LAUREL

**P400360-176** Gilded Silver 38" dia., 30" ht. 8 candelabra base, 60w max.

**P400359-176** Gilded Silver 28" dia., 25.5" ht. 6 candelabra base, 60w max.