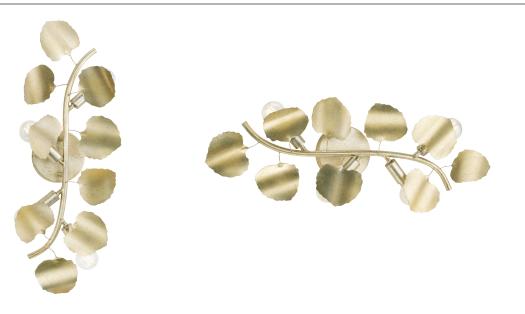

# LAUREL

The Laurel Collection seamlessly blends natural beauty with elegant design. Handcrafted, gently curving leaves are finished in a richly blended patina that adds a touch of timeless sophistication.

## LAUREL

**P710123-204** Gold Ombre 9" W, 24.5" ht., 4.37" D. 4 candelabra base, 40w max.

**P350263-204** Gold Ombre 28" dia., 14.5" ht. 6 candelabra base, 60w max.

## LAUREL

**P710123-176** Gilded Silver 9" W, 24.5" ht., 4.37" D. 4 candelabra base, 40w max.

**P350263-176** Gilded Silver 28" dia., 14.5" ht. 6 candelabra base, 60w max.