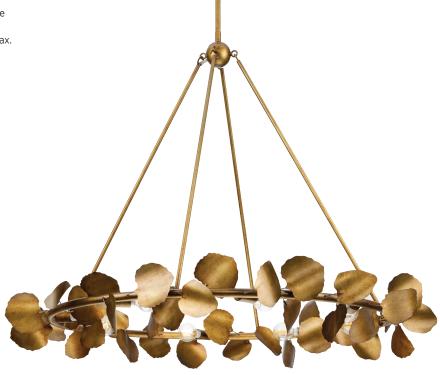

## LAUREL

**P710123-204** Gold Ombre 9" W, 24.5" ht., 4.37" D. 4 candelabra base, 40w max.

**P350263-204** Gold Ombre 28" dia., 14.5" ht. 6 candelabra base, 60w max.