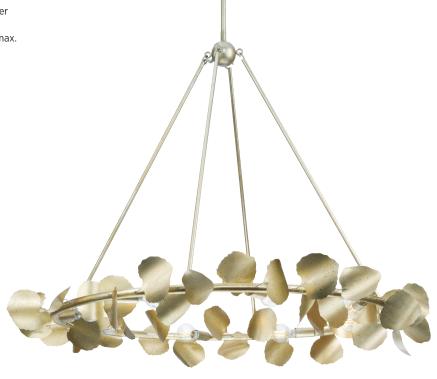

# LAUREL

The Laurel Collection seamlessly blends natural beauty with elegant design. Handcrafted, gently curving leaves are finished in a richly blended patina that adds a touch of timeless sophistication.

## LAUREL

**P400360-204** Gold Ombre 38" dia., 30" ht. 8 candelabra base, 60w max.

**P400359-204** Gold Ombre 28" dia., 25.5" ht. 6 candelabra base, 60w max.

## LAUREL

**P400360-176** Gilded Silver 38" dia., 30" ht. 8 candelabra base, 60w max.

**P400359-176** Gilded Silver 28" dia., 25.5" ht. 6 candelabra base, 60w max.