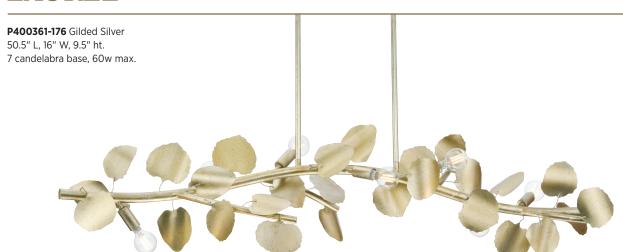

# LAUREL

The Laurel Collection seamlessly blends natural beauty with elegant design. Handcrafted, gently curving leaves are finished in a richly blended patina that adds a touch of timeless sophistication.