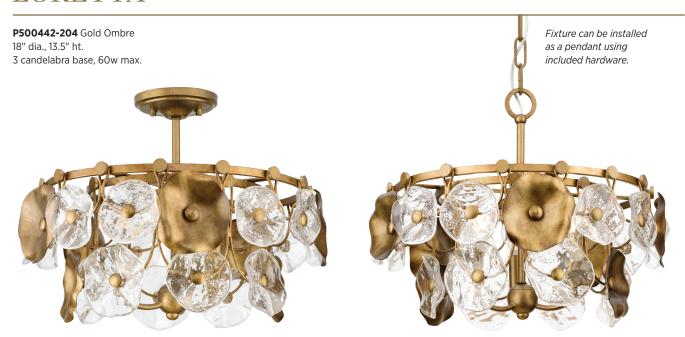

### LORETTA

**P400365-204** Gold Ombre 36" dia., 28.25" ht. 9 candelabra base, 60w max.

**P710128-204** Gold Ombre 6.62" W, 9.25" ht., 4.87" D. 1 candelabra base, 60w max.