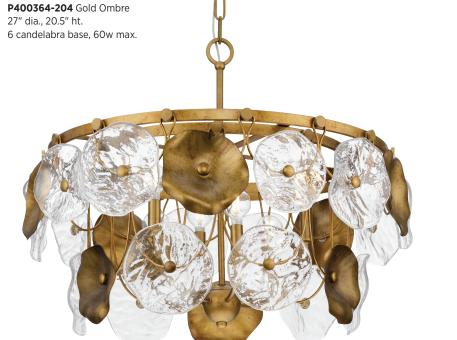

### LORETTA

**P400365-204** Gold Ombre 36" dia., 28.25" ht. 9 candelabra base, 60w max.

**P710128-204** Gold Ombre 6.62" W, 9.25" ht., 4.87" D. 1 candelabra base, 60w max.