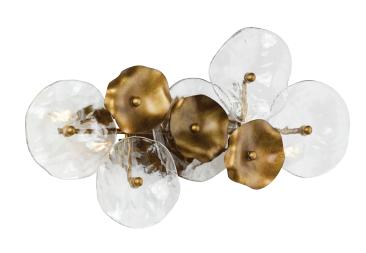

## LORETTA

**P710124-204** Gold Ombre 24" L, 12.75" ht., 4.87" D. 4 candelabra base, 40w max.