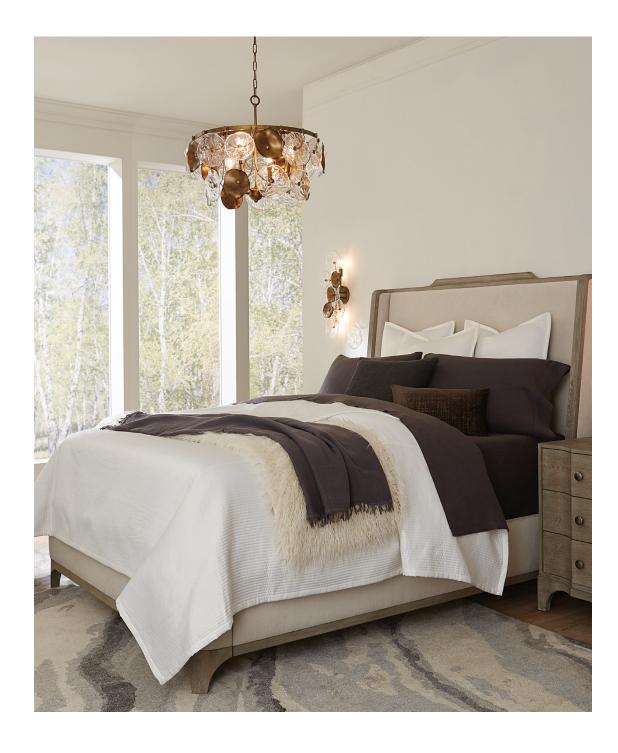

### A RUSTIC TAKE ON ELEGANCE

Create a stunning space that is both cozy and polished by combining rustic elements and clean lines. Simple furniture and earthy linens contrast with the natural drama of the Loretta Collection pendant and wall sconces, highlighting this bedroom. Glimmering pressed glass and organically shaped leaves finished in a softly blended patina capture the serene feel of lily pads floating in a gently rippling pond.