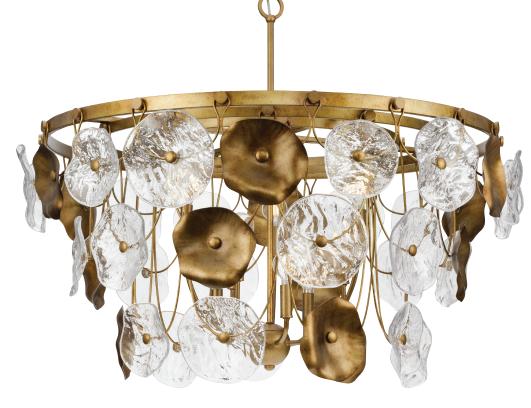

# **LORETTA**

The Loretta Collection captures the serene feel of lily pads floating in a gently rippling pond. Glimmering artisanal clear glass is paired with handcrafted metal leaves finished in a soft patina.

### LORETTA

**P400365-204** Gold Ombre 36" dia., 28.25" ht. 9 candelabra base, 60w max.

**P710128-204** Gold Ombre 6.62" W, 9.25" ht., 4.87" D. 1 candelabra base, 60w max.