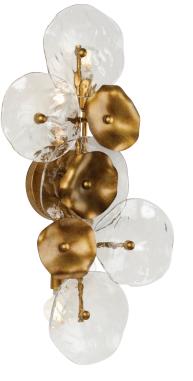

## LORETTA

**P710124-204** Gold Ombre 24" L, 12.75" ht., 4.87" D. 4 candelabra base, 40w max.