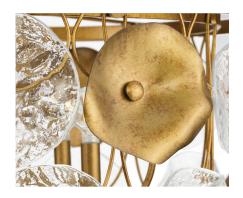

# **LORETTA**

The Loretta Collection captures the serene feel of lily pads floating in a gently rippling pond. Glimmering artisanal clear glass is paired with handcrafted metal leaves finished in a soft patina.

### A RUSTIC TAKE ON ELEGANCE

Create a stunning space that is both cozy and polished by combining rustic elements and clean lines. Simple furniture and earthy linens contrast with the natural drama of the Loretta Collection pendant and wall sconces, highlighting this bedroom. Glimmering pressed glass and organically shaped leaves finished in a softly blended patina capture the serene feel of lily pads floating in a gently rippling pond.