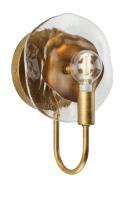

### LORETTA

**P400365-204** Gold Ombre 36" dia., 28.25" ht. 9 candelabra base, 60w max.

**P710128-204** Gold Ombre 6.62" W, 9.25" ht., 4.87" D. 1 candelabra base, 60w max.