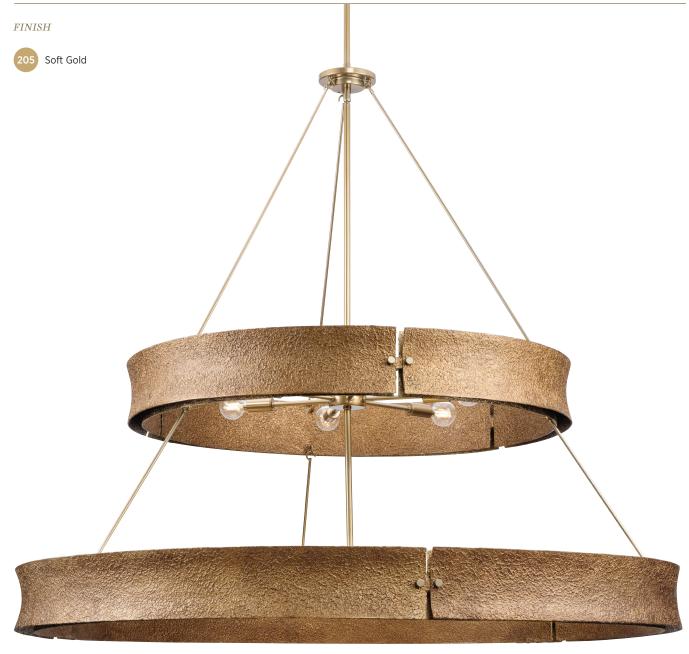

## LUSAIL

The Lusail Collection showcases a sensuous texture that brings forward a luxurious appearance. Rustic sensibility contrasts beautifully with the sleek Soft Gold finish with a Foundry Gold accent that form the modernist frame.





**P400377-205** Soft Gold 48" dia., 42" ht. 13 candelabra base, 60w max.

## LUSAIL

**P400358-205** Soft Gold 32" dia., 26" ht. 6 candelabra base, 60w max.











## REFINED + RUSTIC

Embrace natural, earthy tones like blues and warm neutrals to create a calming and serene dining atmosphere. This modern organic vibe is balanced by the luxe industrial touches of the room's lighting. The lines of the Lusail pendant and wall sconce showcase geometric forms with a hand-forged appearance that contrasts beautifully with sleek golden elements, bringing a refined look to the scene.

## LUSAIL