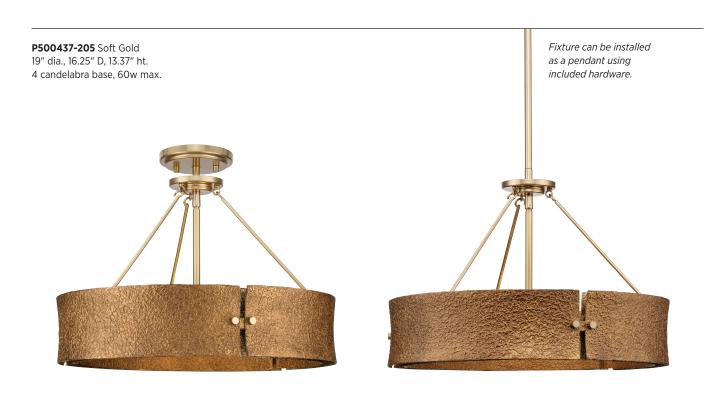

## LUSAIL

The Lusail Collection showcases a sensuous texture that brings forward a luxurious appearance. Rustic sensibility contrasts beautifully with the sleek Soft Gold finish with a Foundry Gold accent that form the modernist frame.