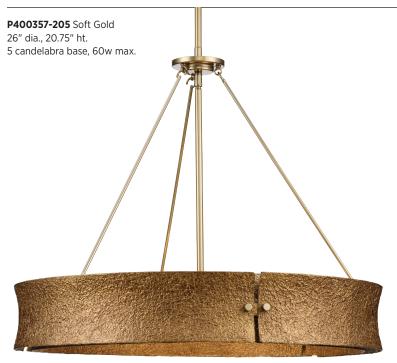

## LUSAIL

**P400358-205** Soft Gold 32" dia., 26" ht. 6 candelabra base, 60w max.