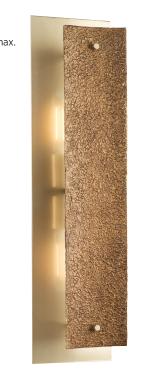

## REFINED + RUSTIC

Embrace natural, earthy tones like blues and warm neutrals to create a calming and serene dining atmosphere. This modern organic vibe is balanced by the luxe industrial touches of the room's lighting. The lines of the Lusail pendant and wall sconce showcase geometric forms with a hand-forged appearance that contrasts beautifully with sleek golden elements, bringing a refined look to the scene.