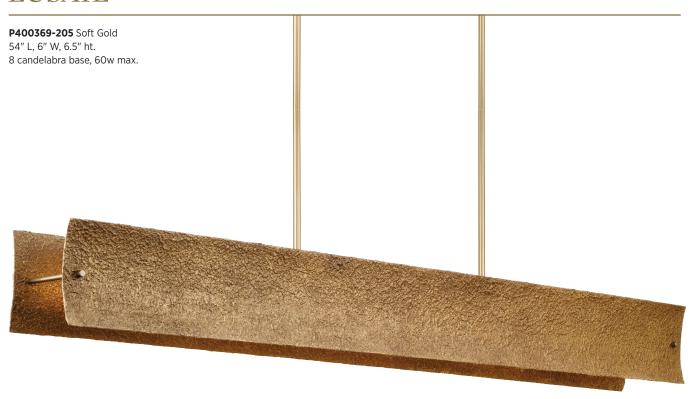

## LUSAIL

The Lusail Collection showcases a sensuous texture that brings forward a luxurious appearance. Rustic sensibility contrasts beautifully with the sleek Soft Gold finish with a Foundry Gold accent that form the modernist frame.

## LUSAIL