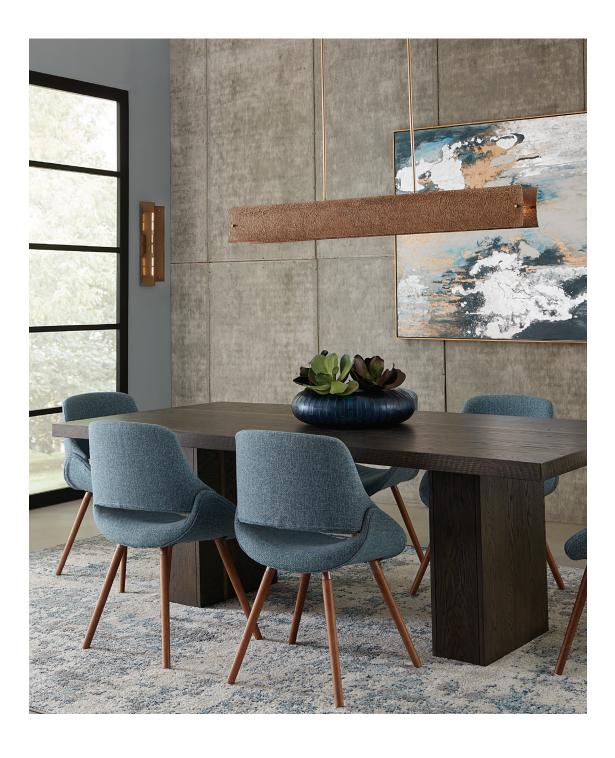

## REFINED + RUSTIC

Embrace natural, earthy tones like blues and warm neutrals to create a calming and serene dining atmosphere. This modern organic vibe is balanced by the luxe industrial touches of the room's lighting. The lines of the Lusail pendant and wall sconce showcase geometric forms with a hand-forged appearance that contrasts beautifully with sleek golden elements, bringing a refined look to the scene.