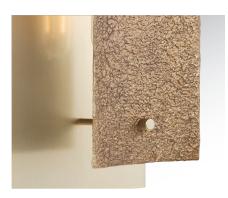

## LUSAIL

The Lusail Collection showcases a sensuous texture that brings forward a luxurious appearance. Rustic sensibility contrasts beautifully with the sleek Soft Gold finish with a Foundry Gold accent that form the modernist frame.

## REFINED + RUSTIC

Embrace natural, earthy tones like blues and warm neutrals to create a calming and serene dining atmosphere. This modern organic vibe is balanced by the luxe industrial touches of the room's lighting. The lines of the Lusail pendant and wall sconce showcase geometric forms with a hand-forged appearance that contrasts beautifully with sleek golden elements, bringing a refined look to the scene.