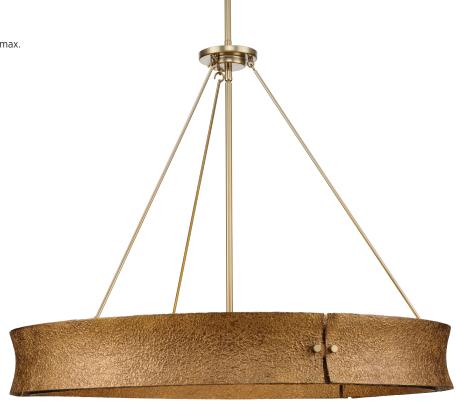

## LUSAIL

**P400358-205** Soft Gold 32" dia., 26" ht. 6 candelabra base, 60w max.