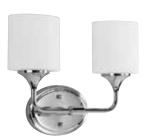

## Lynzie

P2803-015 Polished Chrome P2803-31M Matte Black P2803-191 Brushed Gold 23.87" W., 11.12" ht. 3 medium base, 100w max.

P2802-015 Polished Chrome P2802-31M Matte Black P2802-191 Brushed Gold 14.5" W., 11.12" ht. 2 medium base, 100w max.