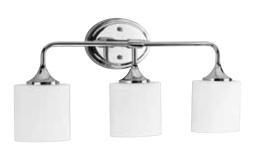

## Lynzie

P2803-015 Polished Chrome P2803-31M Matte Black P2803-191 Brushed Gold 23.87" W., 11.12" ht. 3 medium base, 100w max.

P2802-015 Polished Chrome P2802-31M Matte Black P2802-191 Brushed Gold 14.5" W., 11.12" ht. 2 medium base, 100w max.