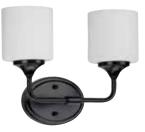

## Lynzie

P2803-015 Polished Chrome P2803-31M Matte Black P2803-191 Brushed Gold 23.87" W., 11.12" ht. 3 medium base, 100w max.

P2802-015 Polished Chrome P2802-31M Matte Black P2802-191 Brushed Gold 14.5" W., 11.12" ht. 2 medium base, 100w max.