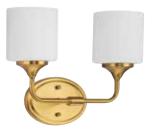

## Lynzie

P2803-015 Polished Chrome P2803-31M Matte Black P2803-191 Brushed Gold 23.87" W., 11.12" ht. 3 medium base, 100w max.

P2802-015 Polished Chrome P2802-31M Matte Black P2802-191 Brushed Gold 14.5" W., 11.12" ht. 2 medium base, 100w max.