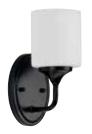

P2801-015 Polished Chrome P2801-31M Matte Black P2801-191 Brushed Gold 5.25" W., 10.5" ht., 5.62" D. 1 medium base, 100w max.