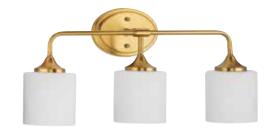

## Lynzie

P2803-015 Polished Chrome P2803-31M Matte Black P2803-191 Brushed Gold 23.87" W., 11.12" ht. 3 medium base, 100w max.

P2802-015 Polished Chrome P2802-31M Matte Black P2802-191 Brushed Gold 14.5" W., 11.12" ht. 2 medium base, 100w max.