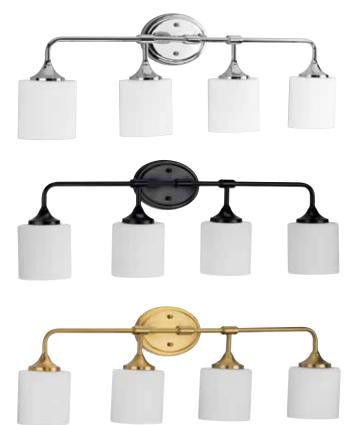

## P2802-191

P2804-015 Polished Chrome P2804-31M Matte Black P28041-191 Brushed Gold 33.25" W., 11.12" ht. 4 medium base, 100w max.

All fixtures: