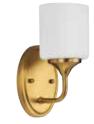

P2801-015 Polished Chrome P2801-31M Matte Black P2801-191 Brushed Gold 5.25" W., 10.5" ht., 5.62" D. 1 medium base, 100w max.