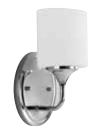

P2801-015 Polished Chrome P2801-31M Matte Black P2801-191 Brushed Gold 5.25" W., 10.5" ht., 5.62" D. 1 medium base, 100w max.