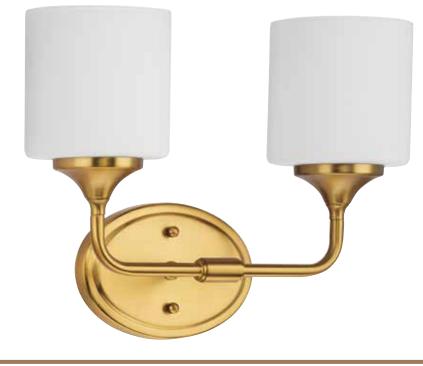

## Lynzie

P2803-015 Polished Chrome P2803-31M Matte Black P2803-191 Brushed Gold 23.87" W., 11.12" ht. 3 medium base, 100w max.

P2802-015 Polished Chrome P2802-31M Matte Black P2802-191 Brushed Gold 14.5" W., 11.12" ht. 2 medium base, 100w max.