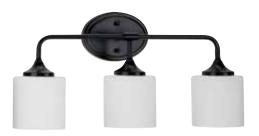

## Lynzie

P2803-015 Polished Chrome P2803-31M Matte Black P2803-191 Brushed Gold 23.87" W., 11.12" ht. 3 medium base, 100w max.

P2802-015 Polished Chrome P2802-31M Matte Black P2802-191 Brushed Gold 14.5" W., 11.12" ht. 2 medium base, 100w max.