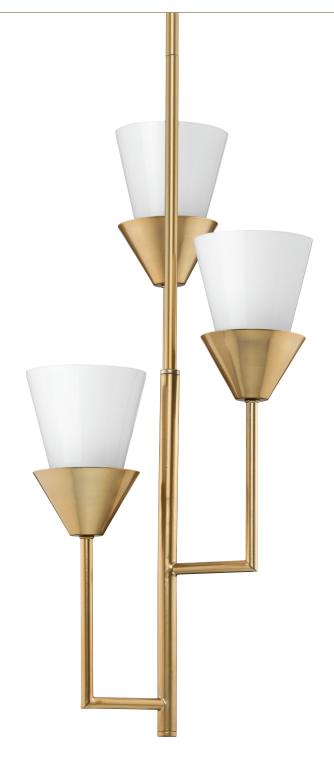

#### INSPIRING ILLUMINATION

Wall sconces, strategically placed, are perfect for highlighting artwork and creating a more comfortable and visually appealing environment. Pinellas wall lights get to the point with a signature dual conical motif with the elements artfully nested together, offering a modern expression of a timeless form and a pleasing diffusion of light.