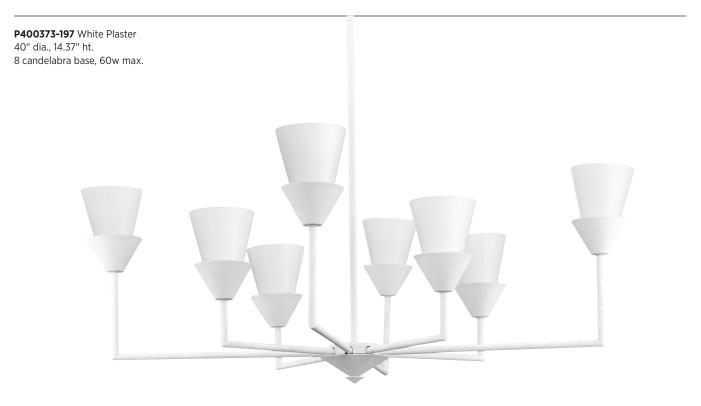

tion gets to the point with a modern expression of a timeless form. The signature dual conical motif has the elements artfully nested together to provide a pleasing diffusion of light.



#### FINISHES

197 White Plaster

205 Soft Gold



## **PINELLAS**

**P400374-205** Soft Gold 50" L, 15.5" W, 11" ht. 6 candelabra base, 60w max.



#### **PINELLAS**





#### **PINELLAS**





42 DESIGN+SERIES\*\*



#### INSPIRING ILLUMINATION

Wall sconces, strategically placed, are perfect for highlighting artwork and creating a more comfortable and visually appealing environment. Pinellas wall lights get to the point with a signature dual conical motif with the elements artfully nested together, offering a modern expression of a timeless form and a pleasing diffusion of light.



## **PINELLAS**