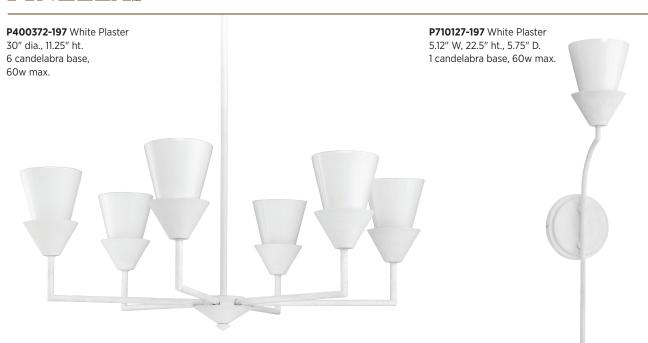

# **PINELLAS**

The Pinellas collection gets to the point with a modern expression of a timeless form. The signature dual conical motif has the elements artfully nested together to provide a pleasing diffusion of light.



#### FINISHES

197 White Plaster

205 Soft Gold



## **PINELLAS**

**P400374-205** Soft Gold 50" L, 15.5" W, 11" ht. 6 candelabra base, 60w max.



#### **PINELLAS**





#### **PINELLAS**





42 DESIGN+SERIES\*\*



#### INSPIRING ILLUMINATION

Wall sconces, strategically placed, are perfect for highlighting artwork and creating a more comfortable and visually appealing environment. Pinellas wall lights get to the point with a signature dual conical motif with the elements artfully nested together, offering a modern expression of a timeless form and a pleasing diffusion of light.



## **PINELLAS**