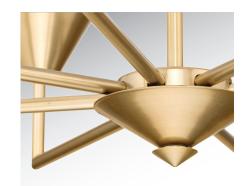

# **PINELLAS**

The Pinellas collection gets to the point with a modern expression of a timeless form. The signature dual conical motif has the elements artfully nested together to provide a pleasing diffusion of light.

## **PINELLAS**

**P400374-205** Soft Gold 50" L, 15.5" W, 11" ht. 6 candelabra base, 60w max.