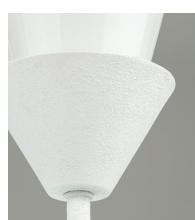

# **PINELLAS**

The Pinellas collection gets to the point with a modern expression of a timeless form. The signature dual conical motif has the elements artfully nested together to provide a pleasing diffusion of light.

#### INSPIRING ILLUMINATION

Wall sconces, strategically placed, are perfect for highlighting artwork and creating a more comfortable and visually appealing environment. Pinellas wall lights get to the point with a signature dual conical motif with the elements artfully nested together, offering a modern expression of a timeless form and a pleasing diffusion of light.