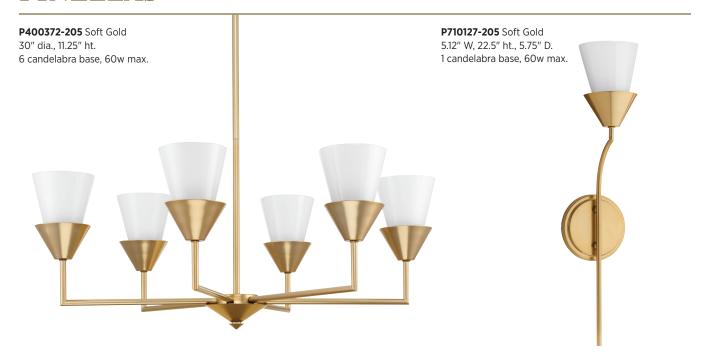

# **PINELLAS**

The Pinellas collection gets to the point with a modern expression of a timeless form. The signature dual conical motif has the elements artfully nested together to provide a pleasing diffusion of light.



#### FINISHES

197 White Plaster

205 Soft Gold



## **PINELLAS**

**P400374-205** Soft Gold 50" L, 15.5" W, 11" ht. 6 candelabra base, 60w max.



#### **PINELLAS**





#### **PINELLAS**





42 DESIGN+SERIES\*\*



#### INSPIRING ILLUMINATION

Wall sconces, strategically placed, are perfect for highlighting artwork and creating a more comfortable and visually appealing environment. Pinellas wall lights get to the point with a signature dual conical motif with the elements artfully nested together, offering a modern expression of a timeless form and a pleasing diffusion of light.



## **PINELLAS**