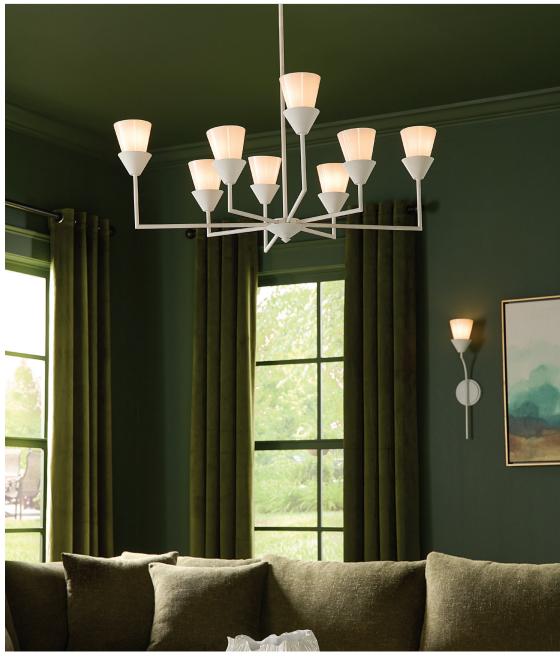

#### INSPIRING ILLUMINATION

Wall sconces, strategically placed, are perfect for highlighting artwork and creating a more comfortable and visually appealing environment. Pinellas wall lights get to the point with a signature dual conical motif with the elements artfully nested together, offering a modern expression of a timeless form and a pleasing diffusion of light.