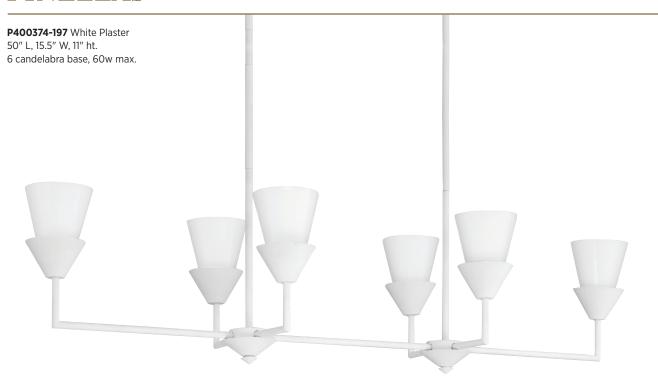

## **PINELLAS**

**P400374-205** Soft Gold 50" L, 15.5" W, 11" ht. 6 candelabra base, 60w max.