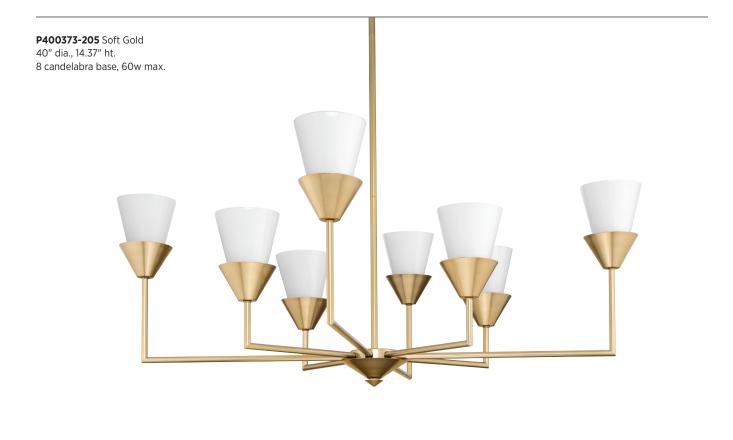

# **PINELLAS**

The Pinellas collection gets to the point with a modern expression of a timeless form. The signature dual conical motif has the elements artfully nested together to provide a pleasing diffusion of light.



#### FINISHES

197 White Plaster

205 Soft Gold



## **PINELLAS**

**P400374-205** Soft Gold 50" L, 15.5" W, 11" ht. 6 candelabra base, 60w max.



#### **PINELLAS**





#### **PINELLAS**





42 DESIGN+SERIES\*\*



#### INSPIRING ILLUMINATION

Wall sconces, strategically placed, are perfect for highlighting artwork and creating a more comfortable and visually appealing environment. Pinellas wall lights get to the point with a signature dual conical motif with the elements artfully nested together, offering a modern expression of a timeless form and a pleasing diffusion of light.



## **PINELLAS**