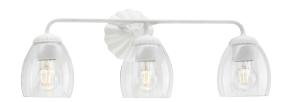

## Quillan

P300490-197 White Plaster P300490-204 Gold Ombre 23.87" W, 8.5" ht. 3 medium base, 60w max.

Shown with Soft Gold accent ring

P300488-197 White Plaster P300488-204 Gold Ombre 5" W, 8.5" ht., 6.62" D. 1 medium base, 60w max.