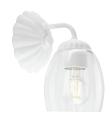

## Quillan

P300490-197 White Plaster P300490-204 Gold Ombre 23.87" W, 8.5" ht. 3 medium base, 60w max.

Shown with Soft Gold accent ring

P300488-197 White Plaster P300488-204 Gold Ombre 5" W, 8.5" ht., 6.62" D. 1 medium base, 60w max.