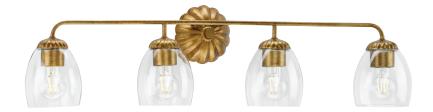

## Quillan

P300490-197 White Plaster P300490-204 Gold Ombre 23.87" W, 8.5" ht. 3 medium base, 60w max.

Shown with Soft Gold accent ring

P300488-197 White Plaster P300488-204 Gold Ombre 5" W, 8.5" ht., 6.62" D. 1 medium base, 60w max.