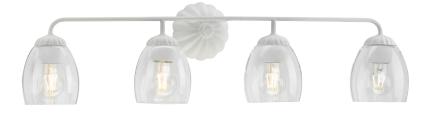

## P300491-197 White Plaster P300491-204 Gold Ombre 33.62" W, 8.5" ht. 4 medium base, 60w max.