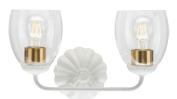

P300489-197 White Plaster P300489-204 Gold Ombre 14.5" W, 8.5" ht. 2 medium base, 60w max.

Shown with Soft Gold accent ring