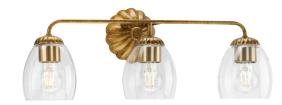

## Quillan

P300490-197 White Plaster P300490-204 Gold Ombre 23.87" W, 8.5" ht. 3 medium base, 60w max.

Shown with Soft Gold accent ring

P300488-197 White Plaster P300488-204 Gold Ombre 5" W, 8.5" ht., 6.62" D. 1 medium base, 60w max.