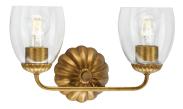

P300489-197 White Plaster P300489-204 Gold Ombre 14.5" W, 8.5" ht. 2 medium base, 60w max.

Shown with Soft Gold accent ring