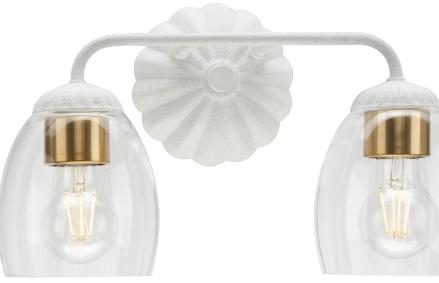

## **Quillan**

Quillan offers a graceful flourish to add a distinctive designer touch. Scalloped elements create a richness of detail to complement the clarity of clear, elliptical glass shades. Each fixture includes socket rings in the fixture finish or a Soft Gold accent.

P300489-197 White Plaster P300489-204 Gold Ombre 14.5" W, 8.5" ht. 2 medium base, 60w max.

Shown with Soft Gold accent ring