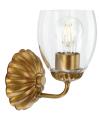

## Quillan

P300490-197 White Plaster P300490-204 Gold Ombre 23.87" W, 8.5" ht. 3 medium base, 60w max.

Shown with Soft Gold accent ring

P300488-197 White Plaster P300488-204 Gold Ombre 5" W, 8.5" ht., 6.62" D. 1 medium base, 60w max.