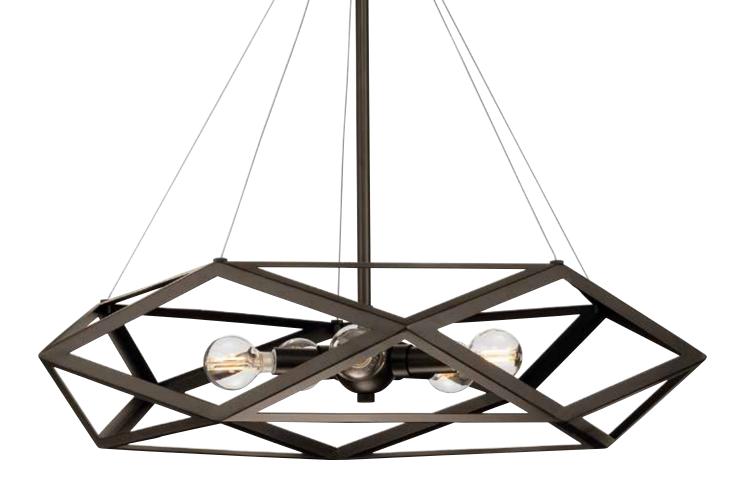

# FIVE-LIGHT CHANDELIER

P500422-31M Matte Black P500422-129 Architectual Bronze 24-1/2" dia., 22" ht. Overall ht. w/stem 78-1/2", wire 10'. Five candelabra base lamps, each 60w max.