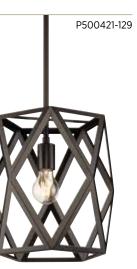

## ONE-LIGHT PENDANT

P500421-31M Matte Black P500421-129 Architectual Bronze 12" dia., 11-7/8" ht. Overall ht. w/stem 68-1/2", wire 10'. One medium base lamp, 60w max.