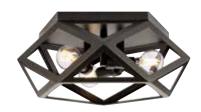

#### THREE-LIGHT FLUSH MOUNT

P350244-31M Matte Black P350244-129 Architectual Bronze 14-5/8" dia., 5-1/2" ht. Three candelabra base lamps, each 60w max.