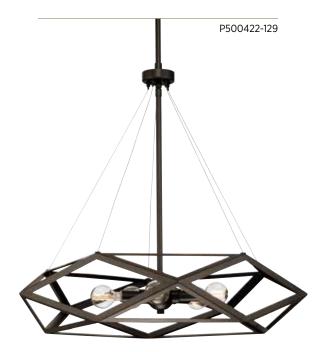

# FIVE-LIGHT CHANDELIER

P500422-31M Matte Black P500422-129 Architectual Bronze 24-1/2" dia., 22" ht. Overall ht. w/stem 78-1/2", wire 10'. Five candelabra base lamps, each 60w max.