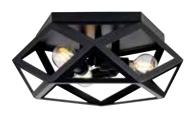

#### THREE-LIGHT FLUSH MOUNT

P350244-31M Matte Black P350244-129 Architectual Bronze 14-5/8" dia., 5-1/2" ht. Three candelabra base lamps, each 60w max.