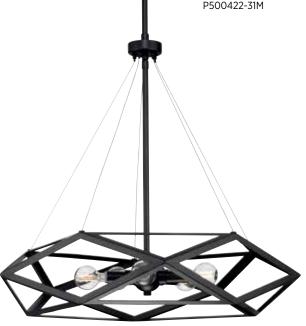

# FIVE-LIGHT CHANDELIER

P500422-31M Matte Black P500422-129 Architectual Bronze 24-1/2" dia., 22" ht. Overall ht. w/stem 78-1/2", wire 10'. Five candelabra base lamps, each 60w max.