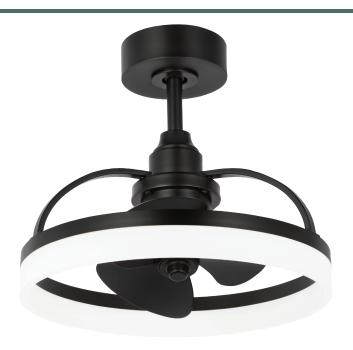

# Shear

**P250115-31M-30** Matte Black 19.63" dia., 17.75" ht.

P250115-109-30 Brushed Bronze 19.63" dia., 17.75" ht.

## **FEATURES**

- 360° Oscillation
- Limited Lifetime Warranty
- DC Motor
- Damp Rated
- Remote Control with Batteries Included
- Edge lit LEDs
- Rust Proof Blades

## LAMPING

31W LED Strip, 3000K, 90 CRI, 1700 Source Lumens, dimmable