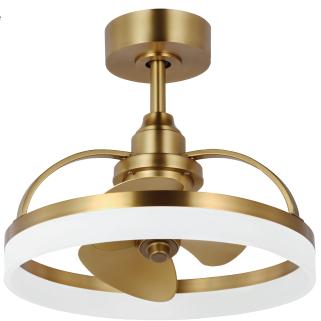

# Shear

**P250115-31M-30** Matte Black 19.63" dia., 17.75" ht.

P250115-109-30 Brushed Bronze 19.63" dia., 17.75" ht.

## **FEATURES**

- 360° Oscillation
- Limited Lifetime Warranty
- DC Motor
- Damp Rated
- Remote Control with Batteries Included
- Edge lit LEDs
- Rust Proof Blades

## LAMPING

31W LED Strip, 3000K, 90 CRI, 1700 Source Lumens, dimmable