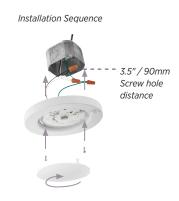

## **Standby** LED Motion Activated Surface Mount

Illuminate your space with confidence and efficiency with the dual technology 7.72 inch Surface Mount LED Light, an intelligent lighting solution that combines motion-sensor technology with energy-saving design. This sleek disk light is activated when motion is detected from its built-in PIR (Passive Infrared) sensor. When darkness falls and motion is detected, it seamlessly illuminates the area. The integrated photocell ensures that the light only activates when ambient light levels are insufficient, preventing unnecessary energy consumption. Powered by innovative LED technology, this fixture emits a warm 3000K light with a high 90 CRI through a polycarbonate lens without harsh glare or dark spots. Choose a crisp Satin White to seamlessly match your interior decor.