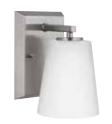

# Vertex

**P300459-009** Brushed Nickel **P300459-31M** Matte Black **P300459-191** Brushed Gold 20.87" W., 7.5" ht. 3 medium base, 60w max.

**P300457-009** Brushed Nickel **P300457-31M** Matte Black **P300457-191** Brushed Gold 4.75" W., 7.5" ht., 6.25" D. 1 medium base, 60w max.

All fixtures:

**P300458-009** Brushed Nickel **P300458-31M** Matte Black **P300458-191** Brushed Gold 12.87" W., 7.5" ht. 2 medium base, 60w max.