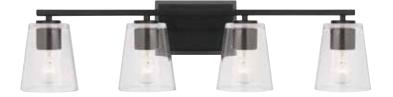

## P300462-191

**P300464-009** Brushed Nickel **P300464-31M** Matte Black **P300464-191** Brushed Gold 29" W., 7.5" ht. 4 medium base, 60w max.