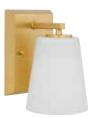

# Vertex

**P300463-009** Brushed Nickel **P300463-31M** Matte Black **P300463-191** Brushed Gold 20.87" W., 7.5" ht. 3 medium base, 60w max.

**P300461-009** Brushed Nickel **P300461-31M** Matte Black **P300461-191** Brushed Gold 4.75" W., 7.5" ht., 6.25" D. 1 medium base, 60w max.