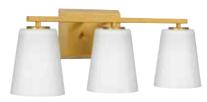

# Vertex

**P300459-009** Brushed Nickel **P300459-31M** Matte Black **P300459-191** Brushed Gold 20.87" W., 7.5" ht. 3 medium base, 60w max.

**P300457-009** Brushed Nickel **P300457-31M** Matte Black **P300457-191** Brushed Gold 4.75" W., 7.5" ht., 6.25" D. 1 medium base, 60w max.

All fixtures:

**P300458-009** Brushed Nickel **P300458-31M** Matte Black **P300458-191** Brushed Gold 12.87" W., 7.5" ht. 2 medium base, 60w max.