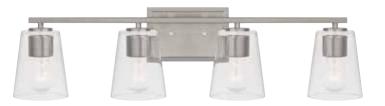

#### P300458-31M

**P300460-009** Brushed Nickel **P300460-31M** Matte Black **P300460-191** Brushed Gold 29" W., 7.5" ht. 4 medium base, 60w max.