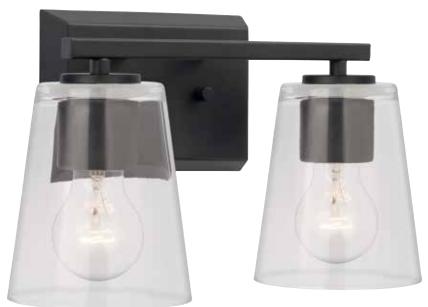

All fixtures:

**P300458-009** Brushed Nickel **P300458-31M** Matte Black **P300458-191** Brushed Gold 12.87" W., 7.5" ht. 2 medium base, 60w max.