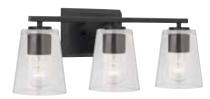

# Vertex

**P300463-009** Brushed Nickel **P300463-31M** Matte Black **P300463-191** Brushed Gold 20.87" W., 7.5" ht. 3 medium base, 60w max.

**P300461-009** Brushed Nickel **P300461-31M** Matte Black **P300461-191** Brushed Gold 4.75" W., 7.5" ht., 6.25" D. 1 medium base, 60w max.

All fixtures:

**P300462-009** Brushed Nickel **P300462-31M** Matte Black **P300462-191** Brushed Gold 12.87" W., 7.5" ht. 2 medium base, 60w max.

Clear or etched white glass.

Matte Black

31M

Brushed Gold

P350258-31M Matte Black P350258-191 Brushed Gold P350258-009 Brushed Nickel 7.37" W., 11.62" ht.. 7.37" W., 11.62" ht.. 7.37" W., 11.62" ht.. 1 medium base, 60w max. 1 medium base, 60w max. 1 medium base, 60w max.