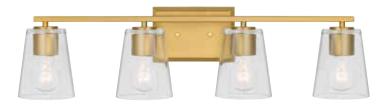

## P300462-191

**P300464-009** Brushed Nickel **P300464-31M** Matte Black **P300464-191** Brushed Gold 29" W., 7.5" ht. 4 medium base, 60w max.