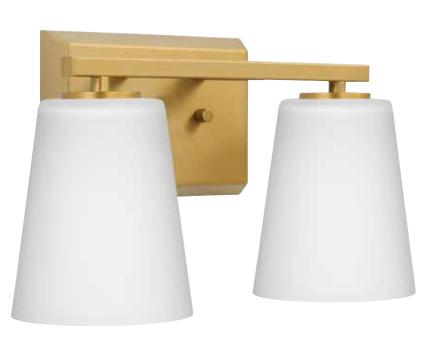

All fixtures:

**P300458-009** Brushed Nickel **P300458-31M** Matte Black **P300458-191** Brushed Gold 12.87" W., 7.5" ht. 2 medium base, 60w max.