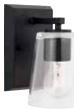

# P500432 ACCESSORY SHADES

P860061-068 Clear Glass P860061-029 Etched White Glass

P350259-009 Brushed Nickel 7.37" W., 11.62" ht.. 1 medium base, 60w max.

\*P350259-31M Matte Black 7.37" W., 11.62" ht.. 1 medium base, 60w max.

P350259-191 Brushed Gold 7.37" W., 11.62" ht.. 1 medium base, 60w max.