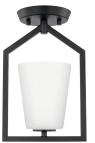

# Vertex

**P300459-009** Brushed Nickel **P300459-31M** Matte Black **P300459-191** Brushed Gold 20.87" W., 7.5" ht. 3 medium base, 60w max.

**P300457-009** Brushed Nickel **P300457-31M** Matte Black **P300457-191** Brushed Gold 4.75" W., 7.5" ht., 6.25" D. 1 medium base, 60w max.

All fixtures:

**P300458-009** Brushed Nickel **P300458-31M** Matte Black **P300458-191** Brushed Gold 12.87" W., 7.5" ht. 2 medium base, 60w max.