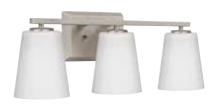

# Vertex

**P300459-009** Brushed Nickel **P300459-31M** Matte Black **P300459-191** Brushed Gold 20.87" W., 7.5" ht. 3 medium base, 60w max.

**P300457-009** Brushed Nickel **P300457-31M** Matte Black **P300457-191** Brushed Gold 4.75" W., 7.5" ht., 6.25" D. 1 medium base, 60w max.

All fixtures:

**P300458-009** Brushed Nickel **P300458-31M** Matte Black **P300458-191** Brushed Gold 12.87" W., 7.5" ht. 2 medium base, 60w max.