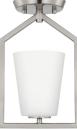

## P300462-191

**P300464-009** Brushed Nickel **P300464-31M** Matte Black **P300464-191** Brushed Gold 29" W., 7.5" ht. 4 medium base, 60w max.