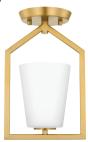

## P300462-191

**P300464-009** Brushed Nickel **P300464-31M** Matte Black **P300464-191** Brushed Gold 29" W., 7.5" ht. 4 medium base, 60w max.

# Vertex

**P300463-009** Brushed Nickel **P300463-31M** Matte Black **P300463-191** Brushed Gold 20.87" W., 7.5" ht. 3 medium base, 60w max.

**P300461-009** Brushed Nickel **P300461-31M** Matte Black **P300461-191** Brushed Gold 4.75" W., 7.5" ht., 6.25" D. 1 medium base, 60w max.