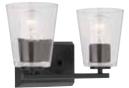

All fixtures:

**P300458-009** Brushed Nickel **P300458-31M** Matte Black **P300458-191** Brushed Gold 12.87" W., 7.5" ht. 2 medium base, 60w max.

#### P300458-31M

**P300460-009** Brushed Nickel **P300460-31M** Matte Black **P300460-191** Brushed Gold 29" W., 7.5" ht. 4 medium base, 60w max.