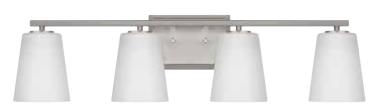

## P300462-191

**P300464-009** Brushed Nickel **P300464-31M** Matte Black **P300464-191** Brushed Gold 29" W., 7.5" ht. 4 medium base, 60w max.

All fixtures:

**P300462-009** Brushed Nickel **P300462-31M** Matte Black **P300462-191** Brushed Gold 12.87" W., 7.5" ht. 2 medium base, 60w max.

Clear or etched white glass.

Matte Black

31M

Brushed Gold

P350258-31M Matte Black P350258-191 Brushed Gold P350258-009 Brushed Nickel 7.37" W., 11.62" ht.. 7.37" W., 11.62" ht.. 7.37" W., 11.62" ht.. 1 medium base, 60w max. 1 medium base, 60w max. 1 medium base, 60w max.