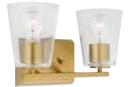

# Vertex

**P300463-009** Brushed Nickel **P300463-31M** Matte Black **P300463-191** Brushed Gold 20.87" W., 7.5" ht. 3 medium base, 60w max.

**P300461-009** Brushed Nickel **P300461-31M** Matte Black **P300461-191** Brushed Gold 4.75" W., 7.5" ht., 6.25" D. 1 medium base, 60w max.

All fixtures:

**P300462-009** Brushed Nickel **P300462-31M** Matte Black **P300462-191** Brushed Gold 12.87" W., 7.5" ht. 2 medium base, 60w max.

Clear or etched white glass.

Matte Black

31M

Brushed Gold

P350258-31M Matte Black P350258-191 Brushed Gold P350258-009 Brushed Nickel 7.37" W., 11.62" ht.. 7.37" W., 11.62" ht.. 7.37" W., 11.62" ht.. 1 medium base, 60w max. 1 medium base, 60w max. 1 medium base, 60w max.