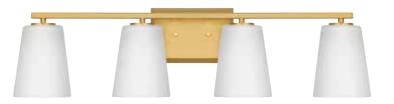

## P300462-191

**P300464-009** Brushed Nickel **P300464-31M** Matte Black **P300464-191** Brushed Gold 29" W., 7.5" ht. 4 medium base, 60w max.

All fixtures:

**P300462-009** Brushed Nickel **P300462-31M** Matte Black **P300462-191** Brushed Gold 12.87" W., 7.5" ht. 2 medium base, 60w max.

Clear or etched white glass.

Matte Black

31M

Brushed Gold

P350258-31M Matte Black P350258-191 Brushed Gold P350258-009 Brushed Nickel 7.37" W., 11.62" ht.. 7.37" W., 11.62" ht.. 7.37" W., 11.62" ht.. 1 medium base, 60w max. 1 medium base, 60w max. 1 medium base, 60w max.