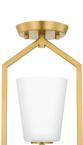

# Vertex

**P300463-009** Brushed Nickel **P300463-31M** Matte Black **P300463-191** Brushed Gold 20.87" W., 7.5" ht. 3 medium base, 60w max.

**P300461-009** Brushed Nickel **P300461-31M** Matte Black **P300461-191** Brushed Gold 4.75" W., 7.5" ht., 6.25" D. 1 medium base, 60w max.

All fixtures:

**P300462-009** Brushed Nickel **P300462-31M** Matte Black **P300462-191** Brushed Gold 12.87" W., 7.5" ht. 2 medium base, 60w max.

Clear or etched white glass.

Matte Black

31M

Brushed Gold

P350258-31M Matte Black P350258-191 Brushed Gold P350258-009 Brushed Nickel 7.37" W., 11.62" ht.. 7.37" W., 11.62" ht.. 7.37" W., 11.62" ht.. 1 medium base, 60w max. 1 medium base, 60w max. 1 medium base, 60w max.