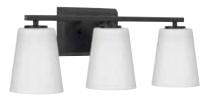

# Vertex

**P300463-009** Brushed Nickel **P300463-31M** Matte Black **P300463-191** Brushed Gold 20.87" W., 7.5" ht. 3 medium base, 60w max.

**P300461-009** Brushed Nickel **P300461-31M** Matte Black **P300461-191** Brushed Gold 4.75" W., 7.5" ht., 6.25" D. 1 medium base, 60w max.

All fixtures:

**P300462-009** Brushed Nickel **P300462-31M** Matte Black **P300462-191** Brushed Gold 12.87" W., 7.5" ht. 2 medium base, 60w max.

Clear or etched white glass.

Matte Black

31M

Brushed Gold

P350258-31M Matte Black P350258-191 Brushed Gold P350258-009 Brushed Nickel 7.37" W., 11.62" ht.. 7.37" W., 11.62" ht.. 7.37" W., 11.62" ht.. 1 medium base, 60w max. 1 medium base, 60w max. 1 medium base, 60w max.