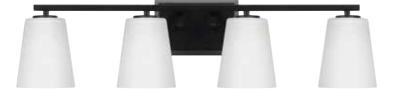

## P300462-191

**P300464-009** Brushed Nickel **P300464-31M** Matte Black **P300464-191** Brushed Gold 29" W., 7.5" ht. 4 medium base, 60w max.

All fixtures:

**P300462-009** Brushed Nickel **P300462-31M** Matte Black **P300462-191** Brushed Gold 12.87" W., 7.5" ht. 2 medium base, 60w max.

Clear or etched white glass.

Matte Black

31M

Brushed Gold

P350258-31M Matte Black P350258-191 Brushed Gold P350258-009 Brushed Nickel 7.37" W., 11.62" ht.. 7.37" W., 11.62" ht.. 7.37" W., 11.62" ht.. 1 medium base, 60w max. 1 medium base, 60w max. 1 medium base, 60w max.