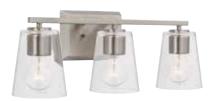

# Vertex

**P300459-009** Brushed Nickel **P300459-31M** Matte Black **P300459-191** Brushed Gold 20.87" W., 7.5" ht. 3 medium base, 60w max.

**P300457-009** Brushed Nickel **P300457-31M** Matte Black **P300457-191** Brushed Gold 4.75" W., 7.5" ht., 6.25" D. 1 medium base, 60w max.

All fixtures:

**P300458-009** Brushed Nickel **P300458-31M** Matte Black **P300458-191** Brushed Gold 12.87" W., 7.5" ht. 2 medium base, 60w max.