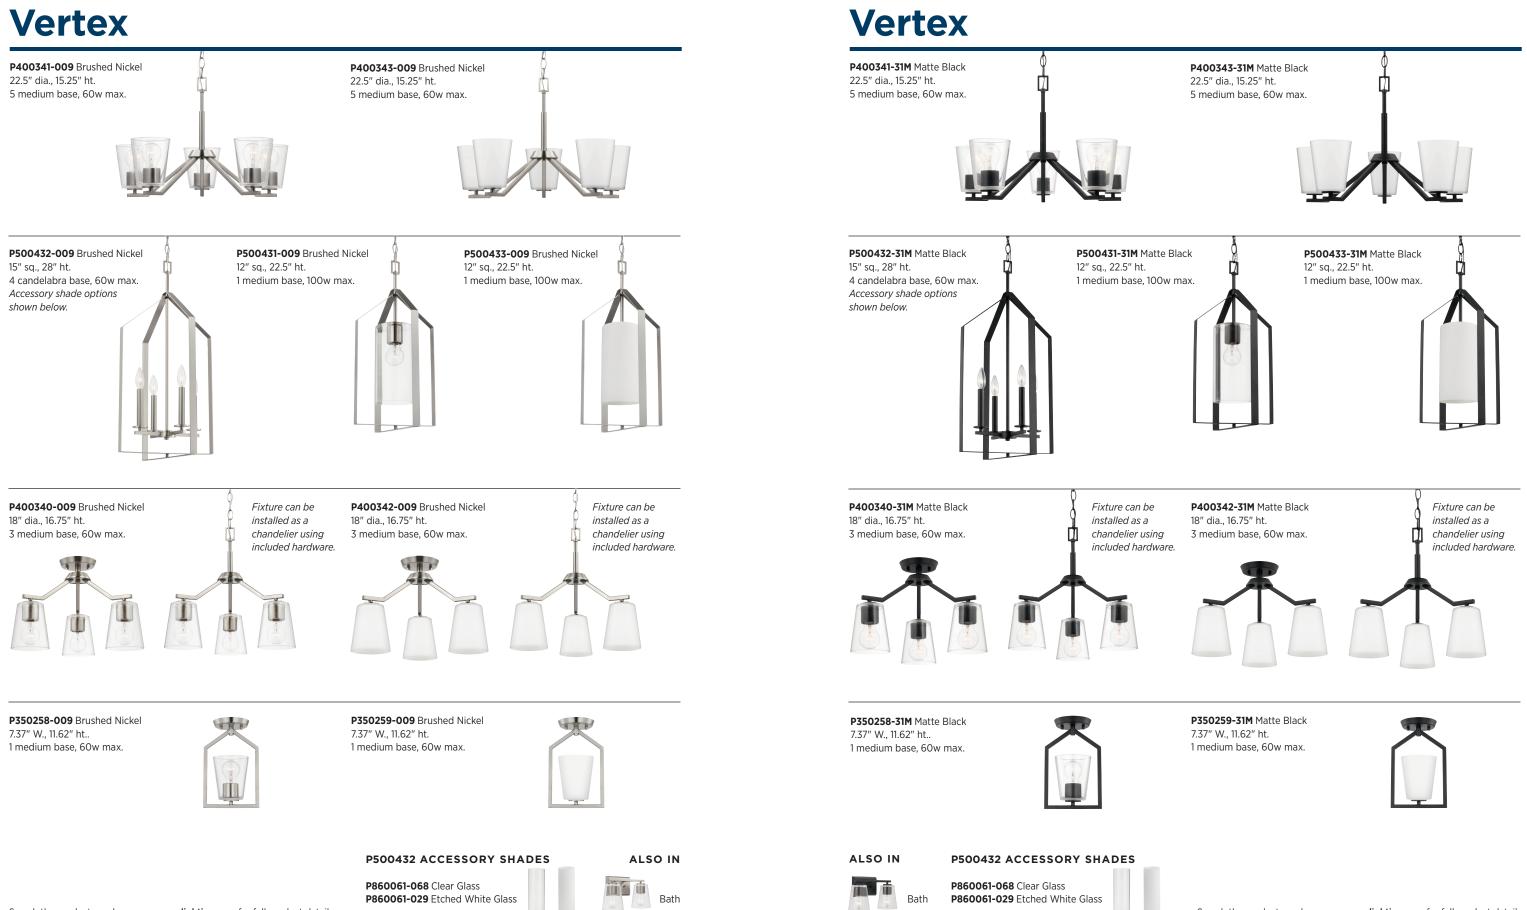

# Vertex

Elegantly extended, the Vertex Collection is composed of angular forms and etched glass shades to create a bold design that perfectly complements modern interiors.

## FINISHES

009 Brushed Nickel
31M Matte Black
191 Brushed Gold

All fixtures:

**P300462-009** Brushed Nickel **P300462-31M** Matte Black **P300462-191** Brushed Gold 12.87" W., 7.5" ht. 2 medium base, 60w max.

Clear or etched white glass.

Matte Black

31M

Brushed Gold

P350258-31M Matte Black P350258-191 Brushed Gold P350258-009 Brushed Nickel 7.37" W., 11.62" ht.. 7.37" W., 11.62" ht.. 7.37" W., 11.62" ht.. 1 medium base, 60w max. 1 medium base, 60w max. 1 medium base, 60w max.