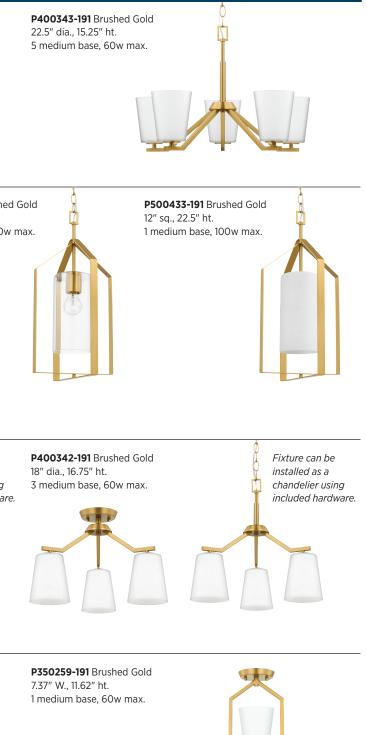

# P500432 ACCESSORY SHADES

P860061-068 Clear Glass P860061-029 Etched White Glass