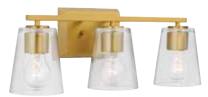

# Vertex

**P300459-009** Brushed Nickel **P300459-31M** Matte Black **P300459-191** Brushed Gold 20.87" W., 7.5" ht. 3 medium base, 60w max.

**P300457-009** Brushed Nickel **P300457-31M** Matte Black **P300457-191** Brushed Gold 4.75" W., 7.5" ht., 6.25" D. 1 medium base, 60w max.

All fixtures:

**P300458-009** Brushed Nickel **P300458-31M** Matte Black **P300458-191** Brushed Gold 12.87" W., 7.5" ht. 2 medium base, 60w max.