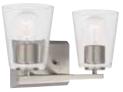

# Vertex

**P300459-009** Brushed Nickel **P300459-31M** Matte Black **P300459-191** Brushed Gold 20.87" W., 7.5" ht. 3 medium base, 60w max.

**P300457-009** Brushed Nickel **P300457-31M** Matte Black **P300457-191** Brushed Gold 4.75" W., 7.5" ht., 6.25" D. 1 medium base, 60w max.

All fixtures:

**P300458-009** Brushed Nickel **P300458-31M** Matte Black **P300458-191** Brushed Gold 12.87" W., 7.5" ht. 2 medium base, 60w max.