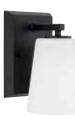

# Vertex

**P300463-009** Brushed Nickel **P300463-31M** Matte Black **P300463-191** Brushed Gold 20.87" W., 7.5" ht. 3 medium base, 60w max.

**P300461-009** Brushed Nickel **P300461-31M** Matte Black **P300461-191** Brushed Gold 4.75" W., 7.5" ht., 6.25" D. 1 medium base, 60w max.

All fixtures:

**P300462-009** Brushed Nickel **P300462-31M** Matte Black **P300462-191** Brushed Gold 12.87" W., 7.5" ht. 2 medium base, 60w max.

Clear or etched white glass.

Matte Black

31M

Brushed Gold

P350258-31M Matte Black P350258-191 Brushed Gold P350258-009 Brushed Nickel 7.37" W., 11.62" ht.. 7.37" W., 11.62" ht.. 7.37" W., 11.62" ht.. 1 medium base, 60w max. 1 medium base, 60w max. 1 medium base, 60w max.