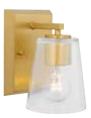

# Vertex

**P300459-009** Brushed Nickel **P300459-31M** Matte Black **P300459-191** Brushed Gold 20.87" W., 7.5" ht. 3 medium base, 60w max.

**P300457-009** Brushed Nickel **P300457-31M** Matte Black **P300457-191** Brushed Gold 4.75" W., 7.5" ht., 6.25" D. 1 medium base, 60w max.

All fixtures:

**P300458-009** Brushed Nickel **P300458-31M** Matte Black **P300458-191** Brushed Gold 12.87" W., 7.5" ht. 2 medium base, 60w max.