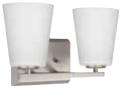

All fixtures:

**P300458-009** Brushed Nickel **P300458-31M** Matte Black **P300458-191** Brushed Gold 12.87" W., 7.5" ht. 2 medium base, 60w max.