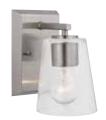

All fixtures:

**P300462-009** Brushed Nickel **P300462-31M** Matte Black **P300462-191** Brushed Gold 12.87" W., 7.5" ht. 2 medium base, 60w max.

Clear or etched white glass.

Matte Black

31M

Brushed Gold

P350258-31M Matte Black P350258-191 Brushed Gold P350258-009 Brushed Nickel 7.37" W., 11.62" ht.. 7.37" W., 11.62" ht.. 7.37" W., 11.62" ht.. 1 medium base, 60w max. 1 medium base, 60w max. 1 medium base, 60w max.

P350259-009 Brushed Nickel 7.37" W., 11.62" ht.. 1 medium base, 60w max.

\*P350259-31M Matte Black 7.37" W., 11.62" ht.. 1 medium base, 60w max.

P350259-191 Brushed Gold 7.37" W., 11.62" ht.. 1 medium base, 60w max.