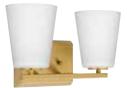

All fixtures:

**P300458-009** Brushed Nickel **P300458-31M** Matte Black **P300458-191** Brushed Gold 12.87" W., 7.5" ht. 2 medium base, 60w max.