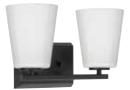

All fixtures:

**P300462-009** Brushed Nickel **P300462-31M** Matte Black **P300462-191** Brushed Gold 12.87" W., 7.5" ht. 2 medium base, 60w max.

Clear or etched white glass.

Matte Black

31M

Brushed Gold

P350258-31M Matte Black P350258-191 Brushed Gold P350258-009 Brushed Nickel 7.37" W., 11.62" ht.. 7.37" W., 11.62" ht.. 7.37" W., 11.62" ht.. 1 medium base, 60w max. 1 medium base, 60w max. 1 medium base, 60w max.