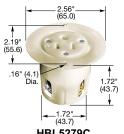

Flanged Inlets

| Description                                                                                                   | Catalog Number |          |
|---------------------------------------------------------------------------------------------------------------|----------------|----------|
| Nylon casing, back wired.                                                                                     | HBL5278C       | HBL53780 |
| Weatherproof, gray, with lift cover and multiple drive screws.                                                | HBL61CM64      | -        |
| Weatherproof, black, with lift cover and boot, multiple drive screws.                                         | HBL61CM64BK    | -        |
| Stainless steel flange, phenolic body, miniature style, for molded on connectors only, multiple drive screws. | HBL5240*       | -        |