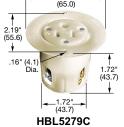

| Flanged Receptacles                                                              | <b>NEMA 5-15R</b><br>UL CSA<br>0.5 HP | <b>NEMA 5-20R</b><br>UL CSA<br>1 HP |  |
|----------------------------------------------------------------------------------|---------------------------------------|-------------------------------------|--|
| Description                                                                      | Catalog Number                        |                                     |  |
| Nylon casing, back wired.                                                        | HBL5279C                              | HBL5379C                            |  |
| Stainless steel flange, phenolic body, covered terminals, multiple drive screws. | HBL5279                               | -                                   |  |
| Stainless steel flange, brown phenolic                                           | HBL5256                               | -                                   |  |