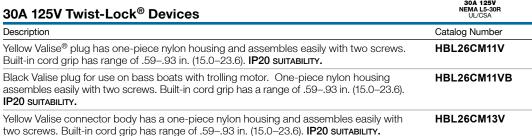

• Terminals provide a superior electrical connection by "bundling" the conductors when the clamps

• Two captive stainless steel assembly screws

HBL26CM11V

HBL26CM11VB

HBL26CM13V

HBL60CM31V