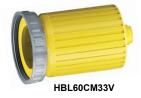

#### **Boots and Replacement Parts**

| 200to and noplacement arts                                                                                                                                                                          |                |
|-----------------------------------------------------------------------------------------------------------------------------------------------------------------------------------------------------|----------------|
| Description                                                                                                                                                                                         | Catalog Number |
| Yellow Seal-Tite® cover for weatherproofing HBL26CM11V plugs. <b>IP44 SUITABILITY.</b> Note: Fits Valise devices only.                                                                              | HBL60CM31V**   |
| Yellow Seal-Tite cover for HBL26CM13V connector body when used with shore power inlets. Threaded sealing ring makes connection watertight. <b>IP56 SUITABILITY.</b> Note: Fits Valise devices only. | HBL60CM33V**   |
| Yellow Seal-Tite cover for weatherproofing HBL26CM13V connector bodies when used on extension cords or adapters. <b>IP44 SUITABILITY.</b> Note: Fits Valise devices only.                           | HBL60CM32V**   |
| Replacement non-metallic sealing ring for 30A cable sets and boots. Not UL listed.                                                                                                                  | RPL30P*        |