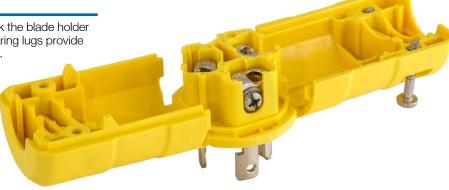

# 30 Amp Valise® Devices

A unique system of special locking lugs interlock the blade holder and sides as the plug is closed. These load bearing lugs provide strength and security and keep the Valise intact.

### Interior Design

**Terminations** 

are tightened

- Exclusive nylon webs are provided to make wiring quick and easy by joining the three sections together during assembly
- Powerful cord grips resist conductor slip and strain on wiring terminals
- Nickel plated brass contacts for corrosion resistance