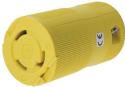

• Terminals provide a superior electrical connection by "bundling" the conductors when the clamps

• Two captive stainless steel assembly screws

HBL26CM11V

HBL26CM11VB

HBL26CM13V

HBL60CM31V