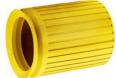

#### **Boots and Replacement Parts**

| 200to and noplacement arts                                                                                                                                                                          |                |
|-----------------------------------------------------------------------------------------------------------------------------------------------------------------------------------------------------|----------------|
| Description                                                                                                                                                                                         | Catalog Number |
| Yellow Seal-Tite® cover for weatherproofing HBL26CM11V plugs. <b>IP44 SUITABILITY.</b> Note: Fits Valise devices only.                                                                              | HBL60CM31V**   |
| Yellow Seal-Tite cover for HBL26CM13V connector body when used with shore power inlets. Threaded sealing ring makes connection watertight. <b>IP56 SUITABILITY.</b> Note: Fits Valise devices only. | HBL60CM33V**   |
| Yellow Seal-Tite cover for weatherproofing HBL26CM13V connector bodies when used on extension cords or adapters. <b>IP44 SUITABILITY.</b> Note: Fits Valise devices only.                           | HBL60CM32V**   |
| Replacement non-metallic sealing ring for 30A cable sets and boots. Not UL listed.                                                                                                                  | RPL30P*        |