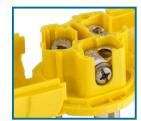

### Interior Design

**Terminations** 

are tightened

- Exclusive nylon webs are provided to make wiring quick and easy by joining the three sections together during assembly
- Powerful cord grips resist conductor slip and strain on wiring terminals
- Nickel plated brass contacts for corrosion resistance

• Terminals provide a superior electrical connection by "bundling" the conductors when the clamps

• Two captive stainless steel assembly screws

HBL26CM11V

HBL26CM11VB

HBL26CM13V

HBL60CM31V