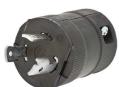

# 30 Amp Valise® Devices

A unique system of special locking lugs interlock the blade holder and sides as the plug is closed. These load bearing lugs provide strength and security and keep the Valise intact.

# **Housing Design**

- Nylon body
- Wiring time is reduced. Large easy to wire clamp type terminals eliminate the need to wrap conductors around a screw

### Interior Design

**Terminations** 

are tightened

- Exclusive nylon webs are provided to make wiring quick and easy by joining the three sections together during assembly
- Powerful cord grips resist conductor slip and strain on wiring terminals
- Nickel plated brass contacts for corrosion resistance