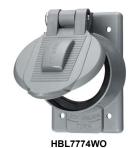

## **Boots and Weatherproof Plates**

| Description                                                                                                                                                                                                                                                                                     | Catalog Number |
|-------------------------------------------------------------------------------------------------------------------------------------------------------------------------------------------------------------------------------------------------------------------------------------------------|----------------|
| Yellow Seal-Tite® cover for weatherproofing 50A plugs. <b>IP55 suitability.</b>                                                                                                                                                                                                                 | HBL77CM16**    |
| White Seal-Tite cover for weatherproofing 50A plugs. IP55 suitability.                                                                                                                                                                                                                          | HBL77CM16W**   |
| Yellow Valox® lift cover for weatherproofing 50A receptacles. Meets requirements of the most stringent of UL's three listing categories for weatherproof plates. Stainless steel screws and a neoprene gasket included. For mounting to FS/FD type weatherproof boxes. <b>IP44 SUITABILITY.</b> | HBL77CM74WO    |
| Same as HBL77CM74WO except gray in color. IP44 sulTABILITY.                                                                                                                                                                                                                                     | HBL7774WO      |
| Stainless steel wall plate for 50A receptacle.                                                                                                                                                                                                                                                  | SS750          |