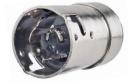

Catalog Number

HBL61CM53

HBL61CM53 HBL61CM43

Nickel plated brass plug has heat resistant thermoset interior and combination metal and rubber cord grip, provides superior strain relief capability. Cord grip range is .44–1.14 in. (11.1-29.0). IP20 SUITABILITY.

Single receptacle has a heat-resistant thermoset base. IP20 suitability.

HBL63CM61\*

HBL63CM70\*

See page AA-13 for features and benefits.

HBL61CM53LED

HBL61CM43LED

HBL63CM61