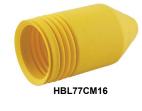

## **Boots and Weatherproof Plates**

| Description                                                                                                                                                                                                                                                                                     | Catalog Number |
|-------------------------------------------------------------------------------------------------------------------------------------------------------------------------------------------------------------------------------------------------------------------------------------------------|----------------|
| Yellow Seal-Tite® cover for weatherproofing 50A plugs. <b>IP55 suitability.</b>                                                                                                                                                                                                                 | HBL77CM16**    |
| White Seal-Tite cover for weatherproofing 50A plugs. IP55 suitability.                                                                                                                                                                                                                          | HBL77CM16W**   |
| Yellow Valox® lift cover for weatherproofing 50A receptacles. Meets requirements of the most stringent of UL's three listing categories for weatherproof plates. Stainless steel screws and a neoprene gasket included. For mounting to FS/FD type weatherproof boxes. <b>IP44 SUITABILITY.</b> | HBL77CM74WO    |
| Same as HBL77CM74WO except gray in color. IP44 sulTABILITY.                                                                                                                                                                                                                                     | HBL7774WO      |
| Stainless steel wall plate for 50A receptacle.                                                                                                                                                                                                                                                  | SS750          |