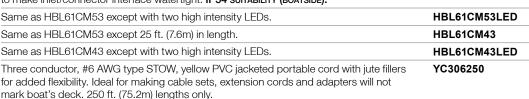

Catalog Number

HBL61CM53

HBL61CM53 HBL61CM43

Nickel plated brass plug has heat resistant thermoset interior and combination metal and rubber cord grip, provides superior strain relief capability. Cord grip range is .44–1.14 in. (11.1-29.0). IP20 SUITABILITY.

Single receptacle has a heat-resistant thermoset base. IP20 suitability.

HBL63CM61\*

HBL63CM70\*

See page AA-13 for features and benefits.

HBL61CM53LED

HBL61CM43LED

HBL63CM61