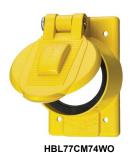

## **Boots and Weatherproof Plates**

| Description                                                                                                                                                                                                                                                                                     | Catalog Number |
|-------------------------------------------------------------------------------------------------------------------------------------------------------------------------------------------------------------------------------------------------------------------------------------------------|----------------|
| Yellow Seal-Tite® cover for weatherproofing 50A plugs. <b>IP55 suitability.</b>                                                                                                                                                                                                                 | HBL77CM16**    |
| White Seal-Tite cover for weatherproofing 50A plugs. IP55 suitability.                                                                                                                                                                                                                          | HBL77CM16W**   |
| Yellow Valox® lift cover for weatherproofing 50A receptacles. Meets requirements of the most stringent of UL's three listing categories for weatherproof plates. Stainless steel screws and a neoprene gasket included. For mounting to FS/FD type weatherproof boxes. <b>IP44 SUITABILITY.</b> | HBL77CM74WO    |
| Same as HBL77CM74WO except gray in color. IP44 sulTABILITY.                                                                                                                                                                                                                                     | HBL7774WO      |
| Stainless steel wall plate for 50A receptacle.                                                                                                                                                                                                                                                  | SS750          |