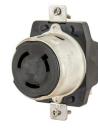

Single receptacle has a heat-resistant thermoset base. IP20 suitability.

HBL63CM61\*

HBL63CM70\*

See page AA-13 for features and benefits.

HBL61CM53LED

HBL61CM43LED

HBL63CM61