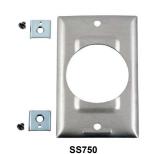

## **Boots and Weatherproof Plates**

| Description                                                                                                                                                                                                                                                                                     | Catalog Number |
|-------------------------------------------------------------------------------------------------------------------------------------------------------------------------------------------------------------------------------------------------------------------------------------------------|----------------|
| Yellow Seal-Tite® cover for weatherproofing 50A plugs. <b>IP55 suitability.</b>                                                                                                                                                                                                                 | HBL77CM16**    |
| White Seal-Tite cover for weatherproofing 50A plugs. IP55 suitability.                                                                                                                                                                                                                          | HBL77CM16W**   |
| Yellow Valox® lift cover for weatherproofing 50A receptacles. Meets requirements of the most stringent of UL's three listing categories for weatherproof plates. Stainless steel screws and a neoprene gasket included. For mounting to FS/FD type weatherproof boxes. <b>IP44 SUITABILITY.</b> | HBL77CM74WO    |
| Same as HBL77CM74WO except gray in color. IP44 sulTABILITY.                                                                                                                                                                                                                                     | HBL7774WO      |
| Stainless steel wall plate for 50A receptacle.                                                                                                                                                                                                                                                  | SS750          |