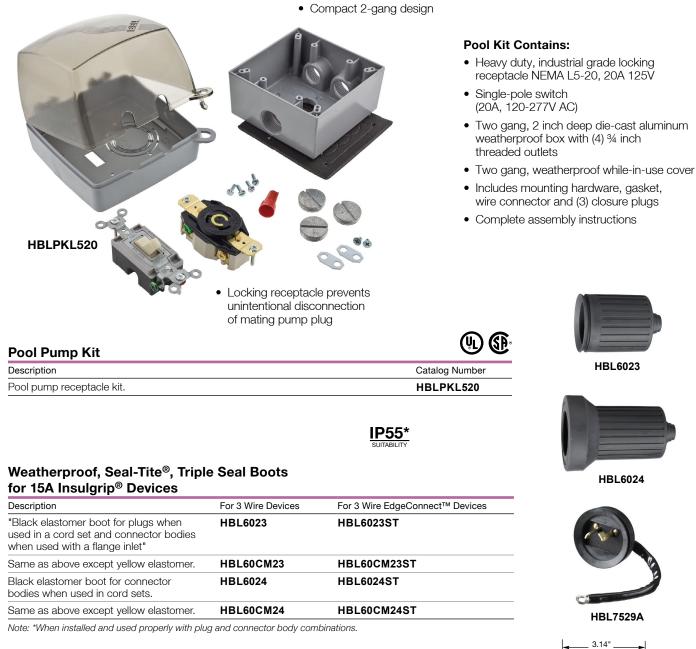

## Accessories for 15 Amp 2 and 3 Wire Devices

 Tinted lid is aesthetically pleasing in any location. High-impact, polycarbonate while-in-use cover will not rust or corrode; cover is NEMA 3R rated