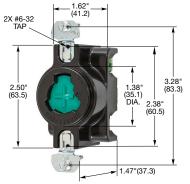

Receptacle

|    | Description                                             | Catalog Number                                             |  |
|----|---------------------------------------------------------|------------------------------------------------------------|--|
|    | Black phenolic, back wired.                             | HBL23030                                                   |  |
| 3" | Note: Devices listed above are not interchangeable with | le with any other Hubbellock device listed in this catalog |  |