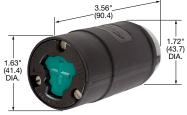

Receptacle

|    | Description                                             | Catalog Number                                             |  |
|----|---------------------------------------------------------|------------------------------------------------------------|--|
|    | Black phenolic, back wired.                             | HBL23030                                                   |  |
| 3" | Note: Devices listed above are not interchangeable with | le with any other Hubbellock device listed in this catalog |  |