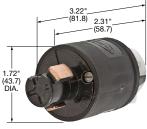

## 20 Amp, 125 Volts

HBL23035B

HBL23032B

HBL23030

HBL7423WO

HBL23007

Dimensions in Inches (mm)

| Plug                               | IP30<br>SUITABILITY      | Contraction of the second seco |
|------------------------------------|--------------------------|--------------------------------------------------------------------------------------------------------------------------------------------------------------------------------------------------------------------------------------------------------------------------------------------------------------------------------------------------------------------------------------------------------------------------------------------------------------------------------------------------------------------------------------------------------------------------------------------------------------------------------------------------------------------------------------------------------------------------------------------------------------------------------------------------------------------------------------------------------------------------------------------------------------------------------------------------------------------------------------------------------------------------------------------------------------------------------------------------------------------------------------------------------------------------------------------------------------------------------------------------------------------------------------------------------------------------------------------------------------------------------------------------------------------------------------------------------------------------------------------------------------------------------------------------------------------------------------------------------------------------------------------------------------------------------------------------------------------------------------------------------------------------------------------------------------------------------------------------------------------------------------------------------------------------------------------------------------------------------------------------------------------------------------------------------------------------------------------------------------------------------|
| Description                        | Cord Dia.                | Catalog Number                                                                                                                                                                                                                                                                                                                                                                                                                                                                                                                                                                                                                                                                                                                                                                                                                                                                                                                                                                                                                                                                                                                                                                                                                                                                                                                                                                                                                                                                                                                                                                                                                                                                                                                                                                                                                                                                                                                                                                                                                                                                                                                 |
| Nylon housing, thermoset interior. | .320"660"<br>(8.12-16.5) | HBL23035B                                                                                                                                                                                                                                                                                                                                                                                                                                                                                                                                                                                                                                                                                                                                                                                                                                                                                                                                                                                                                                                                                                                                                                                                                                                                                                                                                                                                                                                                                                                                                                                                                                                                                                                                                                                                                                                                                                                                                                                                                                                                                                                      |