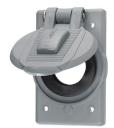

## **Accessories**

| Weatherproof Covers                                                                  |                |  |  |
|--------------------------------------------------------------------------------------|----------------|--|--|
| Description                                                                          | Catalog Number |  |  |
| Gray polycarbonate for FS/FD box mounting, corrosion resistant.<br>IP44 suitability. | HBL7423WO      |  |  |
| Same as above except yellow.                                                         | HBL74CM23WO    |  |  |
| Cast aluminum, lift cover for indoor use only.                                       | HBL23007       |  |  |
| Stainless steel 302/304, single receptacle wallplate.                                | SS7            |  |  |
| Stainless steel 430, single receptacle wallplate.                                    | SS7L           |  |  |