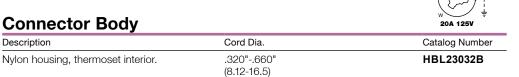

## 20 Amp, 125 Volts

HBL23035B

HBL23032B

HBL23030

HBL7423WO

HBL23007

Dimensions in Inches (mm)

| Plug                               | IP30<br>SUITABILITY      | Contraction of the second seco |
|------------------------------------|--------------------------|--------------------------------------------------------------------------------------------------------------------------------------------------------------------------------------------------------------------------------------------------------------------------------------------------------------------------------------------------------------------------------------------------------------------------------------------------------------------------------------------------------------------------------------------------------------------------------------------------------------------------------------------------------------------------------------------------------------------------------------------------------------------------------------------------------------------------------------------------------------------------------------------------------------------------------------------------------------------------------------------------------------------------------------------------------------------------------------------------------------------------------------------------------------------------------------------------------------------------------------------------------------------------------------------------------------------------------------------------------------------------------------------------------------------------------------------------------------------------------------------------------------------------------------------------------------------------------------------------------------------------------------------------------------------------------------------------------------------------------------------------------------------------------------------------------------------------------------------------------------------------------------------------------------------------------------------------------------------------------------------------------------------------------------------------------------------------------------------------------------------------------|
| Description                        | Cord Dia.                | Catalog Number                                                                                                                                                                                                                                                                                                                                                                                                                                                                                                                                                                                                                                                                                                                                                                                                                                                                                                                                                                                                                                                                                                                                                                                                                                                                                                                                                                                                                                                                                                                                                                                                                                                                                                                                                                                                                                                                                                                                                                                                                                                                                                                 |
| Nylon housing, thermoset interior. | .320"660"<br>(8.12-16.5) | HBL23035B                                                                                                                                                                                                                                                                                                                                                                                                                                                                                                                                                                                                                                                                                                                                                                                                                                                                                                                                                                                                                                                                                                                                                                                                                                                                                                                                                                                                                                                                                                                                                                                                                                                                                                                                                                                                                                                                                                                                                                                                                                                                                                                      |