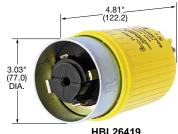

## **IP30** Plugs 60A 600V AC 60A 600V AC Description Cord Dia. Catalog Number HBL26419 .920"-1.450" Black phenolic interior with yellow thermoplastic sleeve over steel housing. (23.36-36.83) HBL26519 Black phenolic interior with blue 1.00"-1.50" thermoplastic sleeve and steel housing. (25.40-38.10)