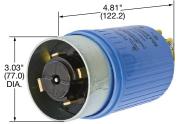

## **IP30** Plugs 60A 600V AC 60A 600V AC Description Cord Dia. Catalog Number HBL26419 .920"-1.450" Black phenolic interior with yellow thermoplastic sleeve over steel housing. (23.36-36.83) HBL26519 Black phenolic interior with blue 1.00"-1.50" thermoplastic sleeve and steel housing. (25.40-38.10)