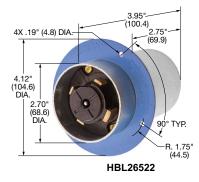

## **Flanged Inlets**

| Description                                                             | Catalog Number |
|-------------------------------------------------------------------------|----------------|
| Black phenolic interior with steel housing and flange.                  | HBL26422 –     |
| Black phenolic interior with steel housing and flange with blue finish. | – HBL26522     |

Dimensions in Inches (mm)