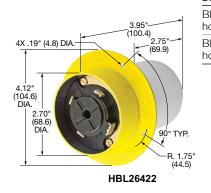

## **Flanged Inlets**

| Description                                                             | Catalog Number |
|-------------------------------------------------------------------------|----------------|
| Black phenolic interior with steel housing and flange.                  | HBL26422 –     |
| Black phenolic interior with steel housing and flange with blue finish. | – HBL26522     |

Dimensions in Inches (mm)