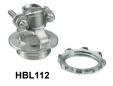

## **Cord Grip**

| Description                     | Catalog Number |
|---------------------------------|----------------|
| Cord grip for ½ inch knockouts. | HBL112*        |

Note: \*Not UL Listed.