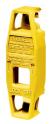

## PLUGOUT®, Keyed PLUGOUT® and SWITCHOUT® Lockout Devices

| Description                              | Typical Devices Accommodated                                                                          | Catalog Number |
|------------------------------------------|-------------------------------------------------------------------------------------------------------|----------------|
| Small yellow lockout device.             | 15 and 20A straight blade plugs.<br>15A Twist-Lock <sup>®</sup> plugs.                                | HLDMP          |
| Medium yellow lockout device.            | 15 and 20A, 125V straight blade plugs.<br>20 and 30A Twist-Lock® plugs.                               | HLD            |
| Large yellow lockout device.             | 20, 30 and 60A metallic and non-metallic<br>Pin and Sleeve, Hubbellock® and 50A<br>Twist-Lock® plugs. | HLD2           |
| Yellow SWITCHOUT device.                 | Toggle switch.                                                                                        | HSLDPK2*       |
| Yellow lockout kit.                      | One each of above lockout devices.                                                                    | HLDKIT         |
| Yellow keyed PLUGOUT, keyed differently. | 15 and 20A, 125V straight blade plugs with holes in blades.                                           | HKLD           |

HLDMP

HLD

HSLDPK2