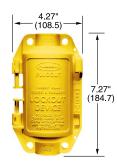

## PLUGOUT®, Keyed PLUGOUT® and SWITCHOUT® Lockout Devices

| Description                              | Typical Devices Accommodated                                                                          | Catalog Number |
|------------------------------------------|-------------------------------------------------------------------------------------------------------|----------------|
| Small yellow lockout device.             | 15 and 20A straight blade plugs.<br>15A Twist-Lock <sup>®</sup> plugs.                                | HLDMP          |
| Medium yellow lockout device.            | 15 and 20A, 125V straight blade plugs.<br>20 and 30A Twist-Lock® plugs.                               | HLD            |
| Large yellow lockout device.             | 20, 30 and 60A metallic and non-metallic<br>Pin and Sleeve, Hubbellock® and 50A<br>Twist-Lock® plugs. | HLD2           |
| Yellow SWITCHOUT device.                 | Toggle switch.                                                                                        | HSLDPK2*       |
| Yellow lockout kit.                      | One each of above lockout devices.                                                                    | HLDKIT         |
| Yellow keyed PLUGOUT, keyed differently. | 15 and 20A, 125V straight blade plugs with holes in blades.                                           | HKLD           |

HLDMP

HLD

HSLDPK2