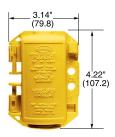

## PLUGOUT®, Keyed PLUGOUT® and SWITCHOUT® Lockout Devices

| Description                              | Typical Devices Accommodated                                                                          | Catalog Number |
|------------------------------------------|-------------------------------------------------------------------------------------------------------|----------------|
| Small yellow lockout device.             | 15 and 20A straight blade plugs.<br>15A Twist-Lock <sup>®</sup> plugs.                                | HLDMP          |
| Medium yellow lockout device.            | 15 and 20A, 125V straight blade plugs.<br>20 and 30A Twist-Lock® plugs.                               | HLD            |
| Large yellow lockout device.             | 20, 30 and 60A metallic and non-metallic<br>Pin and Sleeve, Hubbellock® and 50A<br>Twist-Lock® plugs. | HLD2           |
| Yellow SWITCHOUT device.                 | Toggle switch.                                                                                        | HSLDPK2*       |
| Yellow lockout kit.                      | One each of above lockout devices.                                                                    | HLDKIT         |
| Yellow keyed PLUGOUT, keyed differently. | 15 and 20A, 125V straight blade plugs with holes in blades.                                           | HKLD           |

HLDMP

HLD

HSLDPK2