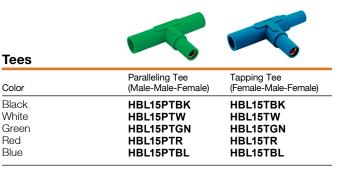

## Series 15 - 150 Amp, 600 Volts

Enclosure Types 3R, 4X, 12

| Gender<br>Reversing<br>Devices         |                                                                | () - all                                                       |
|----------------------------------------|----------------------------------------------------------------|----------------------------------------------------------------|
| Color                                  | Double Male<br>(Male-Male)                                     | Double Female<br>(Female-Female)                               |
| Black<br>White<br>Green<br>Red<br>Blue | HBL15DMBK*<br>HBL15DMW<br>HBL15DMGN<br>HBL15DMR*<br>HBL15DMBL* | HBL15DFBK*<br>HBL15DFW<br>HBL15DFGN<br>HBL15DFR*<br>HBL15DFBL* |

Note: \*UL 1691 restricts the use of male-to-male or female-to-female devices to Grounding (Green) or Neutral (White) conductors. Consult factory for availability of other non UL listed colors.

| <b>Replacement<br/>Bodies</b><br>(25 Pack)   | 2011                                                            | F.M DUD                                                     |
|----------------------------------------------|-----------------------------------------------------------------|-------------------------------------------------------------|
| Color                                        | Male Body                                                       | Female Body                                                 |
| Black<br>White<br>Green<br>Red<br>Blue<br>** | HBL15MBBK<br>HBL15MBW<br>HBL15MBGN<br>HBL15MBR<br>HBL15MBBL<br> | HBL15FBBK<br>HBL15FBW<br>HBL15FBGN<br>HBL15FBR<br>HBL15FBBL |