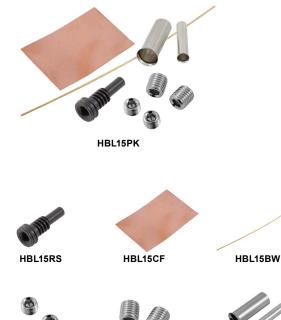

## Accessories

| Description                                                                  | Catalog Number |
|------------------------------------------------------------------------------|----------------|
| Accessory Kit, retaining screw, copper foil, terminal screws and brass wire. | HBL15PK        |
| Replacement retaining screw (100 pack).                                      | HBL15RS        |
| Copper foil (100 pack).                                                      | HBL15CF        |
| Brass wire (100 pack).                                                       | HBL15BW        |
| Terminal screw - inline (100 pack).                                          | HBL15TS25      |
| Terminal screw - panel mount (100 pack).                                     | HBL15TS375     |
| Ferrule #2 AWG (100 pack).                                                   | HBL15F2        |
| Ferrule #4 AWG (100 pack).                                                   | HBL15F4        |