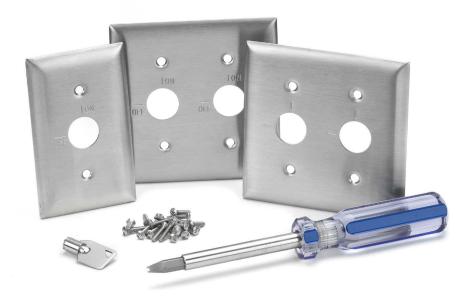

## **Stainless Steel Barrel Key Switch Wallplates**

| Description                          | 1-Gang, with on/off markings | 1-Gang, with position markings | 2-Gang, with on/off markings | 2-Gang, with position markings |
|--------------------------------------|------------------------------|--------------------------------|------------------------------|--------------------------------|
| Stainless steel,<br>302/304, smooth. | SS12RKL                      | SS12RKLM                       | SS22RKL                      | SS22RKLM                       |

Note: See page D-3 for barrel key switch selection.