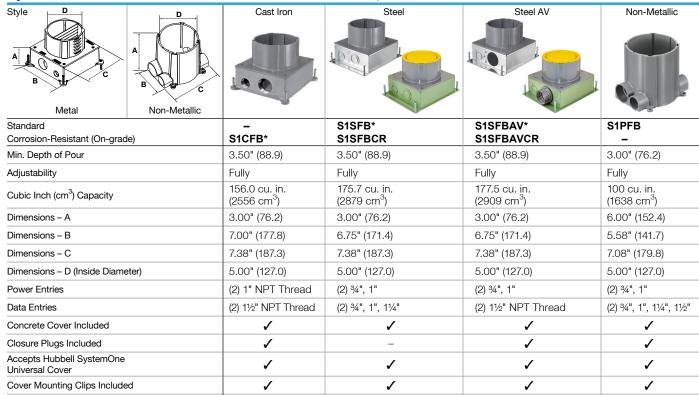

## SystemOne Flush Metal and Non-Metallic Floor Boxes, for Use In Concrete Floors

Note: UL File Number E92074.

\*S1CFB, S1SFB, S1SFBAV are approved for use in the City of Chicago.