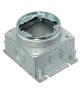

### Flush Round Single Service Metal Floor Boxes, for Use In Concrete Floors

Cast Iron

| <i>y</i> 4                                | The state of the s |               |               |                      |                      |
|-------------------------------------------|--------------------------------------------------------------------------------------------------------------------------------------------------------------------------------------------------------------------------------------------------------------------------------------------------------------------------------------------------------------------------------------------------------------------------------------------------------------------------------------------------------------------------------------------------------------------------------------------------------------------------------------------------------------------------------------------------------------------------------------------------------------------------------------------------------------------------------------------------------------------------------------------------------------------------------------------------------------------------------------------------------------------------------------------------------------------------------------------------------------------------------------------------------------------------------------------------------------------------------------------------------------------------------------------------------------------------------------------------------------------------------------------------------------------------------------------------------------------------------------------------------------------------------------------------------------------------------------------------------------------------------------------------------------------------------------------------------------------------------------------------------------------------------------------------------------------------------------------------------------------------------------------------------------------------------------------------------------------------------------------------------------------------------------------------------------------------------------------------------------------------------|---------------|---------------|----------------------|----------------------|
| Catalog Numbers                           | FB2536                                                                                                                                                                                                                                                                                                                                                                                                                                                                                                                                                                                                                                                                                                                                                                                                                                                                                                                                                                                                                                                                                                                                                                                                                                                                                                                                                                                                                                                                                                                                                                                                                                                                                                                                                                                                                                                                                                                                                                                                                                                                                                                         | FB2537        | FB2546        | FB2527               | FB2529               |
| Cover Frame Material                      | Steel                                                                                                                                                                                                                                                                                                                                                                                                                                                                                                                                                                                                                                                                                                                                                                                                                                                                                                                                                                                                                                                                                                                                                                                                                                                                                                                                                                                                                                                                                                                                                                                                                                                                                                                                                                                                                                                                                                                                                                                                                                                                                                                          | Steel         | Steel         | Steel                | Steel                |
| Min. Depth of Pour                        | 3.25" (82.6)                                                                                                                                                                                                                                                                                                                                                                                                                                                                                                                                                                                                                                                                                                                                                                                                                                                                                                                                                                                                                                                                                                                                                                                                                                                                                                                                                                                                                                                                                                                                                                                                                                                                                                                                                                                                                                                                                                                                                                                                                                                                                                                   | 3.00" (76.2)  | 3.75" (95.3)  | 4.00" (101.6)        | 3.00" (76.2)         |
| Adjustability                             | Fully                                                                                                                                                                                                                                                                                                                                                                                                                                                                                                                                                                                                                                                                                                                                                                                                                                                                                                                                                                                                                                                                                                                                                                                                                                                                                                                                                                                                                                                                                                                                                                                                                                                                                                                                                                                                                                                                                                                                                                                                                                                                                                                          | Fully         | Fully         | Fully                | Fully                |
| Before Pour External Height<br>Adjustment | 1.25" (31.8)                                                                                                                                                                                                                                                                                                                                                                                                                                                                                                                                                                                                                                                                                                                                                                                                                                                                                                                                                                                                                                                                                                                                                                                                                                                                                                                                                                                                                                                                                                                                                                                                                                                                                                                                                                                                                                                                                                                                                                                                                                                                                                                   | 1.25" (31.8)  | -             | 1.25" (31.8)         | 1.25" (31.8)         |
| After Pour Internal Height<br>Adjustment  | .50" (12.7)                                                                                                                                                                                                                                                                                                                                                                                                                                                                                                                                                                                                                                                                                                                                                                                                                                                                                                                                                                                                                                                                                                                                                                                                                                                                                                                                                                                                                                                                                                                                                                                                                                                                                                                                                                                                                                                                                                                                                                                                                                                                                                                    | .50" (12.7)   | .625" (15.9)  | .50" (12.7)          | .50" (12.7)          |
| Cubic Inch (cm3) Capacity                 | 33.0 (540.8)                                                                                                                                                                                                                                                                                                                                                                                                                                                                                                                                                                                                                                                                                                                                                                                                                                                                                                                                                                                                                                                                                                                                                                                                                                                                                                                                                                                                                                                                                                                                                                                                                                                                                                                                                                                                                                                                                                                                                                                                                                                                                                                   | 30.0 (491.7)  | 36.0 (590.0)  | 54.0 (884.9)         | 37.3 (611.2)         |
| Dimensions – A                            | 3.12" (79.1)                                                                                                                                                                                                                                                                                                                                                                                                                                                                                                                                                                                                                                                                                                                                                                                                                                                                                                                                                                                                                                                                                                                                                                                                                                                                                                                                                                                                                                                                                                                                                                                                                                                                                                                                                                                                                                                                                                                                                                                                                                                                                                                   | 2.87" (72.8)  | 3.61 (91.6)   | 3.80 (96.4)          | 2.82 (71.5)          |
| Dimensions – B                            | 4.85" (123.2)                                                                                                                                                                                                                                                                                                                                                                                                                                                                                                                                                                                                                                                                                                                                                                                                                                                                                                                                                                                                                                                                                                                                                                                                                                                                                                                                                                                                                                                                                                                                                                                                                                                                                                                                                                                                                                                                                                                                                                                                                                                                                                                  | 4.85" (123.2) | 5.00" (126.9) | 4.81" (122.2)        | 4.81" (122.2)        |
| Dimensions – C                            | 4.85" (123.2)                                                                                                                                                                                                                                                                                                                                                                                                                                                                                                                                                                                                                                                                                                                                                                                                                                                                                                                                                                                                                                                                                                                                                                                                                                                                                                                                                                                                                                                                                                                                                                                                                                                                                                                                                                                                                                                                                                                                                                                                                                                                                                                  | 4.85" (123.2) | _             | 6.00" (152.4)        | 6.00" (152.4)        |
| Dimensions – D                            | 4.21" (106.8)                                                                                                                                                                                                                                                                                                                                                                                                                                                                                                                                                                                                                                                                                                                                                                                                                                                                                                                                                                                                                                                                                                                                                                                                                                                                                                                                                                                                                                                                                                                                                                                                                                                                                                                                                                                                                                                                                                                                                                                                                                                                                                                  | 4.21" (106.8) | 4.21" (106.8) | 4.21" (106.8)        | 4.21" (106.8)        |
| Threaded Hubs                             | (4) 1"                                                                                                                                                                                                                                                                                                                                                                                                                                                                                                                                                                                                                                                                                                                                                                                                                                                                                                                                                                                                                                                                                                                                                                                                                                                                                                                                                                                                                                                                                                                                                                                                                                                                                                                                                                                                                                                                                                                                                                                                                                                                                                                         | (4) 3/4"      | (4) 1"        | _                    | _                    |
| Knockouts – Sides                         | _                                                                                                                                                                                                                                                                                                                                                                                                                                                                                                                                                                                                                                                                                                                                                                                                                                                                                                                                                                                                                                                                                                                                                                                                                                                                                                                                                                                                                                                                                                                                                                                                                                                                                                                                                                                                                                                                                                                                                                                                                                                                                                                              | _             | _             | (2) 3/4", 1", 1-1/4" | (2) 1/2" & (1) 3/4"  |
| Knockouts – Ends                          | _                                                                                                                                                                                                                                                                                                                                                                                                                                                                                                                                                                                                                                                                                                                                                                                                                                                                                                                                                                                                                                                                                                                                                                                                                                                                                                                                                                                                                                                                                                                                                                                                                                                                                                                                                                                                                                                                                                                                                                                                                                                                                                                              | _             | _             | (2) 3/4", 1", 1-1/4" | (1) ½" & (1) ¾"      |
| Knockouts – Bottom                        | _                                                                                                                                                                                                                                                                                                                                                                                                                                                                                                                                                                                                                                                                                                                                                                                                                                                                                                                                                                                                                                                                                                                                                                                                                                                                                                                                                                                                                                                                                                                                                                                                                                                                                                                                                                                                                                                                                                                                                                                                                                                                                                                              | _             | _             | (2) 3/4", 1", 1-1/4" | (2) 3/4", 1", 1-1/4" |
| Concrete Cover Included                   | /                                                                                                                                                                                                                                                                                                                                                                                                                                                                                                                                                                                                                                                                                                                                                                                                                                                                                                                                                                                                                                                                                                                                                                                                                                                                                                                                                                                                                                                                                                                                                                                                                                                                                                                                                                                                                                                                                                                                                                                                                                                                                                                              | <b>✓</b>      | ✓             | /                    | ✓                    |
| Closure Plugs Included                    | /                                                                                                                                                                                                                                                                                                                                                                                                                                                                                                                                                                                                                                                                                                                                                                                                                                                                                                                                                                                                                                                                                                                                                                                                                                                                                                                                                                                                                                                                                                                                                                                                                                                                                                                                                                                                                                                                                                                                                                                                                                                                                                                              | <b>✓</b>      | ✓             | _                    | _                    |
| 1" to 3/4" Threaded Reducer               | 2 Each                                                                                                                                                                                                                                                                                                                                                                                                                                                                                                                                                                                                                                                                                                                                                                                                                                                                                                                                                                                                                                                                                                                                                                                                                                                                                                                                                                                                                                                                                                                                                                                                                                                                                                                                                                                                                                                                                                                                                                                                                                                                                                                         | _             | 2 Each        | _                    | _                    |

Note: Suitable for single service applications only. UL File Number E31999. CSA File Number LR18416.