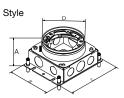

### Flush Round Single Service Metal Floor Boxes, for Use In Concrete Floors

Cast Iron

| <i>y</i> 4                                | The state of the s |               |               |                      |                      |
|-------------------------------------------|--------------------------------------------------------------------------------------------------------------------------------------------------------------------------------------------------------------------------------------------------------------------------------------------------------------------------------------------------------------------------------------------------------------------------------------------------------------------------------------------------------------------------------------------------------------------------------------------------------------------------------------------------------------------------------------------------------------------------------------------------------------------------------------------------------------------------------------------------------------------------------------------------------------------------------------------------------------------------------------------------------------------------------------------------------------------------------------------------------------------------------------------------------------------------------------------------------------------------------------------------------------------------------------------------------------------------------------------------------------------------------------------------------------------------------------------------------------------------------------------------------------------------------------------------------------------------------------------------------------------------------------------------------------------------------------------------------------------------------------------------------------------------------------------------------------------------------------------------------------------------------------------------------------------------------------------------------------------------------------------------------------------------------------------------------------------------------------------------------------------------------|---------------|---------------|----------------------|----------------------|
| Catalog Numbers                           | FB2536                                                                                                                                                                                                                                                                                                                                                                                                                                                                                                                                                                                                                                                                                                                                                                                                                                                                                                                                                                                                                                                                                                                                                                                                                                                                                                                                                                                                                                                                                                                                                                                                                                                                                                                                                                                                                                                                                                                                                                                                                                                                                                                         | FB2537        | FB2546        | FB2527               | FB2529               |
| Cover Frame Material                      | Steel                                                                                                                                                                                                                                                                                                                                                                                                                                                                                                                                                                                                                                                                                                                                                                                                                                                                                                                                                                                                                                                                                                                                                                                                                                                                                                                                                                                                                                                                                                                                                                                                                                                                                                                                                                                                                                                                                                                                                                                                                                                                                                                          | Steel         | Steel         | Steel                | Steel                |
| Min. Depth of Pour                        | 3.25" (82.6)                                                                                                                                                                                                                                                                                                                                                                                                                                                                                                                                                                                                                                                                                                                                                                                                                                                                                                                                                                                                                                                                                                                                                                                                                                                                                                                                                                                                                                                                                                                                                                                                                                                                                                                                                                                                                                                                                                                                                                                                                                                                                                                   | 3.00" (76.2)  | 3.75" (95.3)  | 4.00" (101.6)        | 3.00" (76.2)         |
| Adjustability                             | Fully                                                                                                                                                                                                                                                                                                                                                                                                                                                                                                                                                                                                                                                                                                                                                                                                                                                                                                                                                                                                                                                                                                                                                                                                                                                                                                                                                                                                                                                                                                                                                                                                                                                                                                                                                                                                                                                                                                                                                                                                                                                                                                                          | Fully         | Fully         | Fully                | Fully                |
| Before Pour External Height<br>Adjustment | 1.25" (31.8)                                                                                                                                                                                                                                                                                                                                                                                                                                                                                                                                                                                                                                                                                                                                                                                                                                                                                                                                                                                                                                                                                                                                                                                                                                                                                                                                                                                                                                                                                                                                                                                                                                                                                                                                                                                                                                                                                                                                                                                                                                                                                                                   | 1.25" (31.8)  | -             | 1.25" (31.8)         | 1.25" (31.8)         |
| After Pour Internal Height<br>Adjustment  | .50" (12.7)                                                                                                                                                                                                                                                                                                                                                                                                                                                                                                                                                                                                                                                                                                                                                                                                                                                                                                                                                                                                                                                                                                                                                                                                                                                                                                                                                                                                                                                                                                                                                                                                                                                                                                                                                                                                                                                                                                                                                                                                                                                                                                                    | .50" (12.7)   | .625" (15.9)  | .50" (12.7)          | .50" (12.7)          |
| Cubic Inch (cm3) Capacity                 | 33.0 (540.8)                                                                                                                                                                                                                                                                                                                                                                                                                                                                                                                                                                                                                                                                                                                                                                                                                                                                                                                                                                                                                                                                                                                                                                                                                                                                                                                                                                                                                                                                                                                                                                                                                                                                                                                                                                                                                                                                                                                                                                                                                                                                                                                   | 30.0 (491.7)  | 36.0 (590.0)  | 54.0 (884.9)         | 37.3 (611.2)         |
| Dimensions – A                            | 3.12" (79.1)                                                                                                                                                                                                                                                                                                                                                                                                                                                                                                                                                                                                                                                                                                                                                                                                                                                                                                                                                                                                                                                                                                                                                                                                                                                                                                                                                                                                                                                                                                                                                                                                                                                                                                                                                                                                                                                                                                                                                                                                                                                                                                                   | 2.87" (72.8)  | 3.61 (91.6)   | 3.80 (96.4)          | 2.82 (71.5)          |
| Dimensions – B                            | 4.85" (123.2)                                                                                                                                                                                                                                                                                                                                                                                                                                                                                                                                                                                                                                                                                                                                                                                                                                                                                                                                                                                                                                                                                                                                                                                                                                                                                                                                                                                                                                                                                                                                                                                                                                                                                                                                                                                                                                                                                                                                                                                                                                                                                                                  | 4.85" (123.2) | 5.00" (126.9) | 4.81" (122.2)        | 4.81" (122.2)        |
| Dimensions – C                            | 4.85" (123.2)                                                                                                                                                                                                                                                                                                                                                                                                                                                                                                                                                                                                                                                                                                                                                                                                                                                                                                                                                                                                                                                                                                                                                                                                                                                                                                                                                                                                                                                                                                                                                                                                                                                                                                                                                                                                                                                                                                                                                                                                                                                                                                                  | 4.85" (123.2) | _             | 6.00" (152.4)        | 6.00" (152.4)        |
| Dimensions – D                            | 4.21" (106.8)                                                                                                                                                                                                                                                                                                                                                                                                                                                                                                                                                                                                                                                                                                                                                                                                                                                                                                                                                                                                                                                                                                                                                                                                                                                                                                                                                                                                                                                                                                                                                                                                                                                                                                                                                                                                                                                                                                                                                                                                                                                                                                                  | 4.21" (106.8) | 4.21" (106.8) | 4.21" (106.8)        | 4.21" (106.8)        |
| Threaded Hubs                             | (4) 1"                                                                                                                                                                                                                                                                                                                                                                                                                                                                                                                                                                                                                                                                                                                                                                                                                                                                                                                                                                                                                                                                                                                                                                                                                                                                                                                                                                                                                                                                                                                                                                                                                                                                                                                                                                                                                                                                                                                                                                                                                                                                                                                         | (4) 3/4"      | (4) 1"        | _                    | _                    |
| Knockouts – Sides                         | _                                                                                                                                                                                                                                                                                                                                                                                                                                                                                                                                                                                                                                                                                                                                                                                                                                                                                                                                                                                                                                                                                                                                                                                                                                                                                                                                                                                                                                                                                                                                                                                                                                                                                                                                                                                                                                                                                                                                                                                                                                                                                                                              | _             | _             | (2) 3/4", 1", 1-1/4" | (2) 1/2" & (1) 3/4"  |
| Knockouts – Ends                          | _                                                                                                                                                                                                                                                                                                                                                                                                                                                                                                                                                                                                                                                                                                                                                                                                                                                                                                                                                                                                                                                                                                                                                                                                                                                                                                                                                                                                                                                                                                                                                                                                                                                                                                                                                                                                                                                                                                                                                                                                                                                                                                                              | _             | _             | (2) 3/4", 1", 1-1/4" | (1) ½" & (1) ¾"      |
| Knockouts – Bottom                        | _                                                                                                                                                                                                                                                                                                                                                                                                                                                                                                                                                                                                                                                                                                                                                                                                                                                                                                                                                                                                                                                                                                                                                                                                                                                                                                                                                                                                                                                                                                                                                                                                                                                                                                                                                                                                                                                                                                                                                                                                                                                                                                                              | _             | _             | (2) 3/4", 1", 1-1/4" | (2) 3/4", 1", 1-1/4" |
| Concrete Cover Included                   | /                                                                                                                                                                                                                                                                                                                                                                                                                                                                                                                                                                                                                                                                                                                                                                                                                                                                                                                                                                                                                                                                                                                                                                                                                                                                                                                                                                                                                                                                                                                                                                                                                                                                                                                                                                                                                                                                                                                                                                                                                                                                                                                              | <b>✓</b>      | ✓             | /                    | ✓                    |
| Closure Plugs Included                    | /                                                                                                                                                                                                                                                                                                                                                                                                                                                                                                                                                                                                                                                                                                                                                                                                                                                                                                                                                                                                                                                                                                                                                                                                                                                                                                                                                                                                                                                                                                                                                                                                                                                                                                                                                                                                                                                                                                                                                                                                                                                                                                                              | <b>✓</b>      | ✓             | _                    | _                    |
| 1" to 3/4" Threaded Reducer               | 2 Each                                                                                                                                                                                                                                                                                                                                                                                                                                                                                                                                                                                                                                                                                                                                                                                                                                                                                                                                                                                                                                                                                                                                                                                                                                                                                                                                                                                                                                                                                                                                                                                                                                                                                                                                                                                                                                                                                                                                                                                                                                                                                                                         | _             | 2 Each        | _                    | _                    |

Dimensions in Inches (mm)