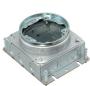

### Flush Round Single Service Metal Floor Boxes, for Use In Concrete Floors

Cast Iron

| <i>y</i> 4                                | The state of the s |               |               |                      |                      |
|-------------------------------------------|--------------------------------------------------------------------------------------------------------------------------------------------------------------------------------------------------------------------------------------------------------------------------------------------------------------------------------------------------------------------------------------------------------------------------------------------------------------------------------------------------------------------------------------------------------------------------------------------------------------------------------------------------------------------------------------------------------------------------------------------------------------------------------------------------------------------------------------------------------------------------------------------------------------------------------------------------------------------------------------------------------------------------------------------------------------------------------------------------------------------------------------------------------------------------------------------------------------------------------------------------------------------------------------------------------------------------------------------------------------------------------------------------------------------------------------------------------------------------------------------------------------------------------------------------------------------------------------------------------------------------------------------------------------------------------------------------------------------------------------------------------------------------------------------------------------------------------------------------------------------------------------------------------------------------------------------------------------------------------------------------------------------------------------------------------------------------------------------------------------------------------|---------------|---------------|----------------------|----------------------|
| Catalog Numbers                           | FB2536                                                                                                                                                                                                                                                                                                                                                                                                                                                                                                                                                                                                                                                                                                                                                                                                                                                                                                                                                                                                                                                                                                                                                                                                                                                                                                                                                                                                                                                                                                                                                                                                                                                                                                                                                                                                                                                                                                                                                                                                                                                                                                                         | FB2537        | FB2546        | FB2527               | FB2529               |
| Cover Frame Material                      | Steel                                                                                                                                                                                                                                                                                                                                                                                                                                                                                                                                                                                                                                                                                                                                                                                                                                                                                                                                                                                                                                                                                                                                                                                                                                                                                                                                                                                                                                                                                                                                                                                                                                                                                                                                                                                                                                                                                                                                                                                                                                                                                                                          | Steel         | Steel         | Steel                | Steel                |
| Min. Depth of Pour                        | 3.25" (82.6)                                                                                                                                                                                                                                                                                                                                                                                                                                                                                                                                                                                                                                                                                                                                                                                                                                                                                                                                                                                                                                                                                                                                                                                                                                                                                                                                                                                                                                                                                                                                                                                                                                                                                                                                                                                                                                                                                                                                                                                                                                                                                                                   | 3.00" (76.2)  | 3.75" (95.3)  | 4.00" (101.6)        | 3.00" (76.2)         |
| Adjustability                             | Fully                                                                                                                                                                                                                                                                                                                                                                                                                                                                                                                                                                                                                                                                                                                                                                                                                                                                                                                                                                                                                                                                                                                                                                                                                                                                                                                                                                                                                                                                                                                                                                                                                                                                                                                                                                                                                                                                                                                                                                                                                                                                                                                          | Fully         | Fully         | Fully                | Fully                |
| Before Pour External Height<br>Adjustment | 1.25" (31.8)                                                                                                                                                                                                                                                                                                                                                                                                                                                                                                                                                                                                                                                                                                                                                                                                                                                                                                                                                                                                                                                                                                                                                                                                                                                                                                                                                                                                                                                                                                                                                                                                                                                                                                                                                                                                                                                                                                                                                                                                                                                                                                                   | 1.25" (31.8)  | -             | 1.25" (31.8)         | 1.25" (31.8)         |
| After Pour Internal Height<br>Adjustment  | .50" (12.7)                                                                                                                                                                                                                                                                                                                                                                                                                                                                                                                                                                                                                                                                                                                                                                                                                                                                                                                                                                                                                                                                                                                                                                                                                                                                                                                                                                                                                                                                                                                                                                                                                                                                                                                                                                                                                                                                                                                                                                                                                                                                                                                    | .50" (12.7)   | .625" (15.9)  | .50" (12.7)          | .50" (12.7)          |
| Cubic Inch (cm3) Capacity                 | 33.0 (540.8)                                                                                                                                                                                                                                                                                                                                                                                                                                                                                                                                                                                                                                                                                                                                                                                                                                                                                                                                                                                                                                                                                                                                                                                                                                                                                                                                                                                                                                                                                                                                                                                                                                                                                                                                                                                                                                                                                                                                                                                                                                                                                                                   | 30.0 (491.7)  | 36.0 (590.0)  | 54.0 (884.9)         | 37.3 (611.2)         |
| Dimensions – A                            | 3.12" (79.1)                                                                                                                                                                                                                                                                                                                                                                                                                                                                                                                                                                                                                                                                                                                                                                                                                                                                                                                                                                                                                                                                                                                                                                                                                                                                                                                                                                                                                                                                                                                                                                                                                                                                                                                                                                                                                                                                                                                                                                                                                                                                                                                   | 2.87" (72.8)  | 3.61 (91.6)   | 3.80 (96.4)          | 2.82 (71.5)          |
| Dimensions – B                            | 4.85" (123.2)                                                                                                                                                                                                                                                                                                                                                                                                                                                                                                                                                                                                                                                                                                                                                                                                                                                                                                                                                                                                                                                                                                                                                                                                                                                                                                                                                                                                                                                                                                                                                                                                                                                                                                                                                                                                                                                                                                                                                                                                                                                                                                                  | 4.85" (123.2) | 5.00" (126.9) | 4.81" (122.2)        | 4.81" (122.2)        |
| Dimensions – C                            | 4.85" (123.2)                                                                                                                                                                                                                                                                                                                                                                                                                                                                                                                                                                                                                                                                                                                                                                                                                                                                                                                                                                                                                                                                                                                                                                                                                                                                                                                                                                                                                                                                                                                                                                                                                                                                                                                                                                                                                                                                                                                                                                                                                                                                                                                  | 4.85" (123.2) | _             | 6.00" (152.4)        | 6.00" (152.4)        |
| Dimensions – D                            | 4.21" (106.8)                                                                                                                                                                                                                                                                                                                                                                                                                                                                                                                                                                                                                                                                                                                                                                                                                                                                                                                                                                                                                                                                                                                                                                                                                                                                                                                                                                                                                                                                                                                                                                                                                                                                                                                                                                                                                                                                                                                                                                                                                                                                                                                  | 4.21" (106.8) | 4.21" (106.8) | 4.21" (106.8)        | 4.21" (106.8)        |
| Threaded Hubs                             | (4) 1"                                                                                                                                                                                                                                                                                                                                                                                                                                                                                                                                                                                                                                                                                                                                                                                                                                                                                                                                                                                                                                                                                                                                                                                                                                                                                                                                                                                                                                                                                                                                                                                                                                                                                                                                                                                                                                                                                                                                                                                                                                                                                                                         | (4) 3/4"      | (4) 1"        | _                    | _                    |
| Knockouts – Sides                         | _                                                                                                                                                                                                                                                                                                                                                                                                                                                                                                                                                                                                                                                                                                                                                                                                                                                                                                                                                                                                                                                                                                                                                                                                                                                                                                                                                                                                                                                                                                                                                                                                                                                                                                                                                                                                                                                                                                                                                                                                                                                                                                                              | _             | _             | (2) 3/4", 1", 1-1/4" | (2) 1/2" & (1) 3/4"  |
| Knockouts – Ends                          | _                                                                                                                                                                                                                                                                                                                                                                                                                                                                                                                                                                                                                                                                                                                                                                                                                                                                                                                                                                                                                                                                                                                                                                                                                                                                                                                                                                                                                                                                                                                                                                                                                                                                                                                                                                                                                                                                                                                                                                                                                                                                                                                              | _             | _             | (2) 3/4", 1", 1-1/4" | (1) ½" & (1) ¾"      |
| Knockouts – Bottom                        | _                                                                                                                                                                                                                                                                                                                                                                                                                                                                                                                                                                                                                                                                                                                                                                                                                                                                                                                                                                                                                                                                                                                                                                                                                                                                                                                                                                                                                                                                                                                                                                                                                                                                                                                                                                                                                                                                                                                                                                                                                                                                                                                              | _             | _             | (2) 3/4", 1", 1-1/4" | (2) 3/4", 1", 1-1/4" |
| Concrete Cover Included                   | /                                                                                                                                                                                                                                                                                                                                                                                                                                                                                                                                                                                                                                                                                                                                                                                                                                                                                                                                                                                                                                                                                                                                                                                                                                                                                                                                                                                                                                                                                                                                                                                                                                                                                                                                                                                                                                                                                                                                                                                                                                                                                                                              | <b>✓</b>      | ✓             | /                    | ✓                    |
| Closure Plugs Included                    | /                                                                                                                                                                                                                                                                                                                                                                                                                                                                                                                                                                                                                                                                                                                                                                                                                                                                                                                                                                                                                                                                                                                                                                                                                                                                                                                                                                                                                                                                                                                                                                                                                                                                                                                                                                                                                                                                                                                                                                                                                                                                                                                              | <b>✓</b>      | ✓             | _                    | _                    |
| 1" to 3/4" Threaded Reducer               | 2 Each                                                                                                                                                                                                                                                                                                                                                                                                                                                                                                                                                                                                                                                                                                                                                                                                                                                                                                                                                                                                                                                                                                                                                                                                                                                                                                                                                                                                                                                                                                                                                                                                                                                                                                                                                                                                                                                                                                                                                                                                                                                                                                                         | _             | 2 Each        | _                    | _                    |

Note: Suitable for single service applications only. UL File Number E31999. CSA File Number LR18416.