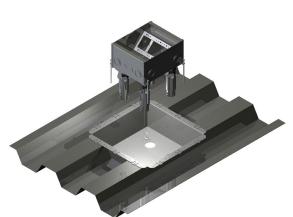

**CFB7G6** Floor Box above **CFB7G6FRK** Installed in decking

### Fire-Classified Kit for 7-Gang Floor Box

Floor box, cover and mounting plates NOT included.

CFB7G6FRK Kit with CFB7G6