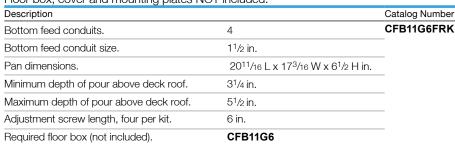

### Fire-Classified Kit for 7-Gang Floor Box

Floor box, cover and mounting plates NOT included.

CFB7G6FRK Kit with CFB7G6