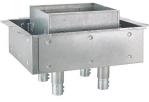

## Fire-Classified Kit for 11-Gang Floor Box

CFB11G6FRK
Kit with CFB11G6

Dimensions in Inches (mm)