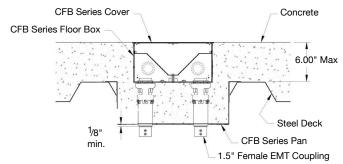

### Installation

- For Concrete pours from 3¼ in. up to 5½ in. above upper most portion of decking
- Units can be mounted 2 ft. on center
- Fastens to deck with TEK screws or welding

CFB7G6/CFB11G6 Series

**CFB7G6** Floor Box above **CFB7G6FRK** Installed in decking

### Fire-Classified Kit for 7-Gang Floor Box

Floor box, cover and mounting plates NOT included.

CFB7G6FRK Kit with CFB7G6