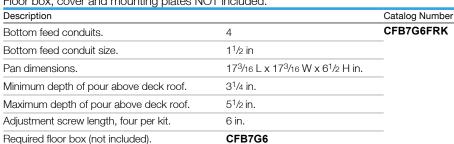

### Fire-Classified Kit for 7-Gang Floor Box

Floor box, cover and mounting plates NOT included.

CFB7G6FRK Kit with CFB7G6