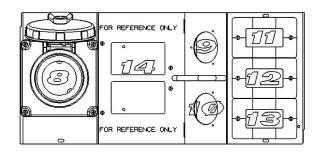

| Position | Device Options**                                                        |
|----------|-------------------------------------------------------------------------|
| 8        | Qty. (1) Pin and Sleeve Receptacle, 60A or 100A.                        |
| 9 & 10   | Qty. (2) Twist-Lock <sup>®</sup> Receptacles (20A or 30A).              |
| 11,12,13 | Qty. (3) Duplex Receptacles (20A Standard,<br>GFCI or Isolated Ground). |
| 14       | Load Center for Circuit Breakers, 8-Pole Positions Max.                 |

Note: \*\*Contact Hubbell for available configurations of power and data panels.

Dimensions in Inches (mm)