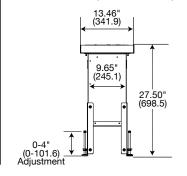

Note: \*\*Contact Hubbell for available configurations of power and data panels.

Dimensions in Inches (mm)