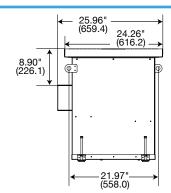

Stand Alone Water/Air Box HBLSCCUBW (Painted Galvanized) HBLSCCUBWSS (Stainless Steel)