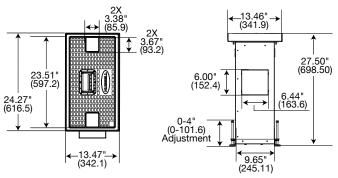

#### Painted Galvanized or Stainless Steel Metallic Box

Stand Alone Power/Data
HBLSCCUBPD (Painted Galvanized)
HBLSCCUBPDSS (Stainless Steel)

Combination Power/Data/Water
HBLSCCUBPDW (Painted Galvanized)
HBLSCCUBPDWSS (Stainless Steel)

Stand Alone Water/Air Box HBLSCCUBW (Painted Galvanized) HBLSCCUBWSS (Stainless Steel)