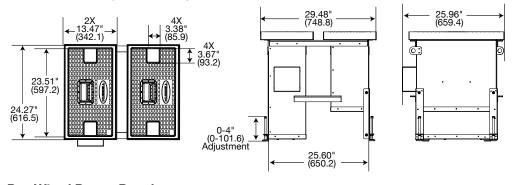

#### Painted Galvanized or Stainless Steel Metallic Box

Stand Alone Power/Data
HBLSCCUBPD (Painted Galvanized)
HBLSCCUBPDSS (Stainless Steel)

Combination Power/Data/Water
HBLSCCUBPDW (Painted Galvanized)
HBLSCCUBPDWSS (Stainless Steel)