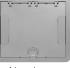

## **Rectangular Covers**

- Compatible with CFB6G30 and CFB6G30CR Series Floor Boxes
- Two large cable egress doors and access 180° opening
- Maximum static load of 1,500 lbs. with 2x safety factor\*
- Surface style typical applications: Carpet, VCT
- Flush style typical applications:
   Tile, finished concrete and Terrazzo floors
- Furniture Feed covers dividers purchased separately

| Aluminum Powder Coat Black Powder Coat Brass Powder Coat Bronze Powder Coat Black Powder Coat Black Powder Coat Bronze Powder C |                                                              | Surface Cover Dimensions 11½ in. x 10 in. |                                             |                                                   | Flush Cover Dimensions 10½ in. x 9 in.   |                                             |                                                  |
|--------------------------------------------------------------------------------------------------------------------------------------------------------------------------------------------------------------------------------------------------------------------------------------------------------------------------------------------------------------------------------------------------------------------------------------------------------------------------------------------------------------------------------------------------------------------------------------------------------------------------------------------------------------------------------------------------------------------------------------------------------------------------------------------------------------------------------------------------------------------------------------------------------------------------------------------------------------------------------------------------------------------------------------------------------------------------------------------------------------------------------------------------------------------------------------------------------------------------------------------------------------------------------------------------------------------------------------------------------------------------------------------------------------------------------------------------------------------------------------------------------------------------------------------------------------------------------------------------------------------------------------------------------------------------------------------------------------------------------------------------------------------------------------------------------------------------------------------------------------------------------------------------------------------------------------------------------------------------------------------------------------------------------------------------------------------------------------------------------------------------------|--------------------------------------------------------------|-------------------------------------------|---------------------------------------------|---------------------------------------------------|------------------------------------------|---------------------------------------------|--------------------------------------------------|
| Black Powder Coat Brass Powder Coat Bronze Powder Coat Bronze Powder Coat Brass Powder Coat Bronze Powder Co | Finish                                                       | Without Insert                            | With Insert                                 |                                                   | Without Insert                           | With Insert                                 | Furniture Feed<br>((2)1 in. and (2) 2 in. Plugs) |
|                                                                                                                                                                                                                                                                                                                                                                                                                                                                                                                                                                                                                                                                                                                                                                                                                                                                                                                                                                                                                                                                                                                                                                                                                                                                                                                                                                                                                                                                                                                                                                                                                                                                                                                                                                                                                                                                                                                                                                                                                                                                                                                                | Black Powder Coat<br>Brass Powder Coat<br>Bronze Powder Coat | 610GCCVRBK<br>610GCCVRBRS<br>610GCCVRBRZ  | 610GCCVRBKC<br>610GCCVRBRSC<br>610GCCVRBRZC | 610GCFFCVRBK*<br>610GCFFCVRBRS*<br>610GCFFCVRBRZ* | 610GTCVRBK<br>610GTCVRBRS<br>610GTCVRBRZ | 610GTCVRBKC<br>610GTCVRBRSC<br>610GTCVRBRZC | 610GTFFCVRBK*<br>610GTFFCVRBRS*                  |