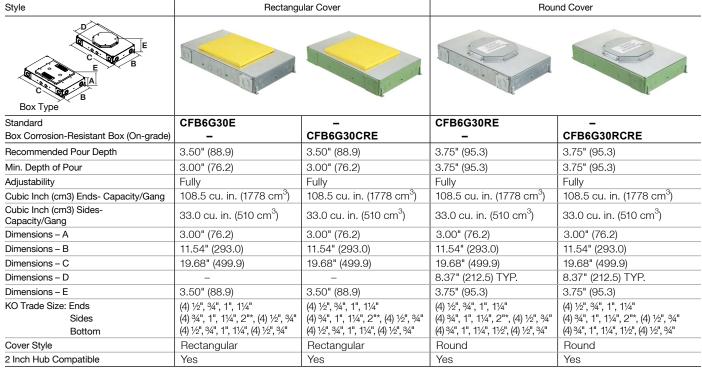

## SystemOne Recessed 6-Gang Floor Boxes and Covers, for Use In Concrete Floors

Note: UL File Number E31999. Boxes include concrete covers.

\*Requires CFBHUB2 for 2" conduits. CFBHUB200PVC for 2" PVC conduits or CFBHUB125PVC for 11/4" PVC condits.