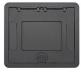

## **Rectangular Covers**

- Compatible with CFB6G30 and CFB6G30CR Series Floor Boxes
- Two large cable egress doors and access 180° opening
- Maximum static load of 1,500 lbs. with 2x safety factor\*
- Surface style typical applications: Carpet, VCT
- Flush style typical applications:
   Tile, finished concrete and Terrazzo floors
- Furniture Feed covers dividers purchased separately

| Aluminum Powder Coat Black Powder Coat Brass Powder Coat Bronze Powder Coat Black Powder Coat Black Powder Coat Bronze Powder C |                                                              | Surface Cover Dimensions 11½ in. x 10 in. |                                             |                                                   | Flush Cover Dimensions 10½ in. x 9 in.   |                                             |                                                  |
|--------------------------------------------------------------------------------------------------------------------------------------------------------------------------------------------------------------------------------------------------------------------------------------------------------------------------------------------------------------------------------------------------------------------------------------------------------------------------------------------------------------------------------------------------------------------------------------------------------------------------------------------------------------------------------------------------------------------------------------------------------------------------------------------------------------------------------------------------------------------------------------------------------------------------------------------------------------------------------------------------------------------------------------------------------------------------------------------------------------------------------------------------------------------------------------------------------------------------------------------------------------------------------------------------------------------------------------------------------------------------------------------------------------------------------------------------------------------------------------------------------------------------------------------------------------------------------------------------------------------------------------------------------------------------------------------------------------------------------------------------------------------------------------------------------------------------------------------------------------------------------------------------------------------------------------------------------------------------------------------------------------------------------------------------------------------------------------------------------------------------------|--------------------------------------------------------------|-------------------------------------------|---------------------------------------------|---------------------------------------------------|------------------------------------------|---------------------------------------------|--------------------------------------------------|
| Black Powder Coat Brass Powder Coat Bronze Powder Coat Bronze Powder Coat Brass Powder Coat Bronze Powder Co | Finish                                                       | Without Insert                            | With Insert                                 |                                                   | Without Insert                           | With Insert                                 | Furniture Feed<br>((2)1 in. and (2) 2 in. Plugs) |
|                                                                                                                                                                                                                                                                                                                                                                                                                                                                                                                                                                                                                                                                                                                                                                                                                                                                                                                                                                                                                                                                                                                                                                                                                                                                                                                                                                                                                                                                                                                                                                                                                                                                                                                                                                                                                                                                                                                                                                                                                                                                                                                                | Black Powder Coat<br>Brass Powder Coat<br>Bronze Powder Coat | 610GCCVRBK<br>610GCCVRBRS<br>610GCCVRBRZ  | 610GCCVRBKC<br>610GCCVRBRSC<br>610GCCVRBRZC | 610GCFFCVRBK*<br>610GCFFCVRBRS*<br>610GCFFCVRBRZ* | 610GTCVRBK<br>610GTCVRBRS<br>610GTCVRBRZ | 610GTCVRBKC<br>610GTCVRBRSC<br>610GTCVRBRZC | 610GTFFCVRBK*<br>610GTFFCVRBRS*                  |