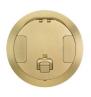

## 8 Inch Round Covers

- Compatible with CFB6G30R and CFB6G30RCR Series Floor Boxes
- Cover flanges have a 9½ in. diameter and 0.15 in. height
- Maximum static load of 1,000 lbs. with 2x safety factor?
- Recessed covers- 180° access with 2 cable egress doors
- Furniture Feed covers dividers purchased separately

| Finish                                                                                                     | Flush Surface                                                                       | Furniture Feed (1 in.and 2 in. Plugs)                                                                       |
|------------------------------------------------------------------------------------------------------------|-------------------------------------------------------------------------------------|-------------------------------------------------------------------------------------------------------------|
| Brushed Aluminum Black Powder Coat Brass Plated Antique Bronze Plated Gray Powder Coat Satin Nickel Plated | CFBS1R8CVRALU CFBS1R8CVRBLK CFBS1R8CVRBRS CFBS1R8CVRBRZ CFBS1R8CVRGRY CFBS1R8CVRNKL | CFBS1R8FFCVRALU** CFBS1R8FFCVRBLK** CFBS1R8FFCVRBRS** CFBS1R8FFCVRBRZ** CFBS1R8FFCVRGRY** CFBS1R8FFCVRNKL** |