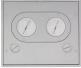

## 8 Inch Round Covers

- Compatible with CFB6G30R and CFB6G30RCR Series Floor Boxes
- Cover flanges have a 9½ in. diameter and 0.15 in. height
- Maximum static load of 1,000 lbs. with 2x safety factor?
- Recessed covers- 180° access with 2 cable egress doors
- Furniture Feed covers dividers purchased separately

| Finish                                                                                                     | Flush Surface                                                                       | Furniture Feed (1 in.and 2 in. Plugs)                                                                       |
|------------------------------------------------------------------------------------------------------------|-------------------------------------------------------------------------------------|-------------------------------------------------------------------------------------------------------------|
| Brushed Aluminum Black Powder Coat Brass Plated Antique Bronze Plated Gray Powder Coat Satin Nickel Plated | CFBS1R8CVRALU CFBS1R8CVRBLK CFBS1R8CVRBRS CFBS1R8CVRBRZ CFBS1R8CVRGRY CFBS1R8CVRNKL | CFBS1R8FFCVRALU** CFBS1R8FFCVRBLK** CFBS1R8FFCVRBRS** CFBS1R8FFCVRBRZ** CFBS1R8FFCVRGRY** CFBS1R8FFCVRNKL** |