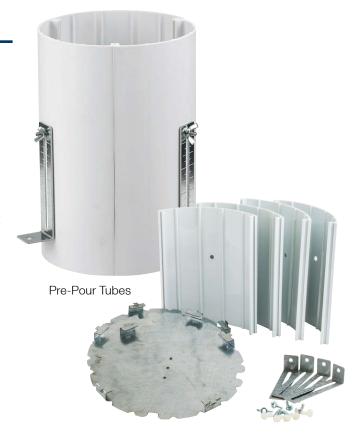

## **Pre-Pour Tubes For Increased Installation Efficiency**

- Hubbell SystemOne Pre-pour Tubes save installers time and money when it counts. Designed for second floor applications and above. pre-pour tubes are installed before the concrete slab is poured to provide correctly sized circular holes for Fire-Rated Poke-Through (FRPT) installation. Pre-pour tubes also ensure that the FRPT is placed exactly as specified on the print, while avoiding systems within the concrete floor's construction.
- Pre-pour tube installation is quicker and more cost effective as compared to the time-consuming process of concrete core drilling. Additional time and scheduling must be considered for core drilling, along with the possible safety hazards of drilling on job sites. Prior to drilling, professionals take the precaution to use x-ray or groundpenetrating radar (GPR) technology to ensure the core drill does not damage embedded conduits, rebar or tensioned cables. Cutting a tensioned cable can endanger the installer and compromise the structural integrity of the slab. If there is an obstacle, the core drill location must be adjusted, which may impact furniture and powered cubicle layouts.

## Pre-Pour Tube Design

- · Creates a circular hole for Fire-Rated Poke-Through installation
- For use in poured concrete floors
- The pre-pour tubes can be use in corrugated steel decking or plywood forms

#### Hardware

- Includes adjustable mounting legs for easy leveling
- The mounting hardware provided allows for installation versatility
- The PVC walls are then easily removed with hand tools, leaving a clean circular hole for FRPT installation

# Installation Design

• They consist of extruded PVC segmented dove-tailed walls which easily slide together and are locked with pre-galvanized steel disks to maintain the tube's circular shape under the stress of the concrete pour