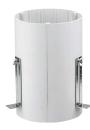

#### Hardware

- Includes adjustable mounting legs for easy leveling
- The mounting hardware provided allows for installation versatility
- The PVC walls are then easily removed with hand tools, leaving a clean circular hole for FRPT installation

# Installation Design

• They consist of extruded PVC segmented dove-tailed walls which easily slide together and are locked with pre-galvanized steel disks to maintain the tube's circular shape under the stress of the concrete pour