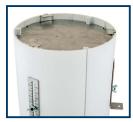

## **Pre-Pour Tubes For Increased Installation Efficiency**

- Hubbell SystemOne Pre-pour Tubes save installers time and money when it counts. Designed for second floor applications and above. pre-pour tubes are installed before the concrete slab is poured to provide correctly sized circular holes for Fire-Rated Poke-Through (FRPT) installation. Pre-pour tubes also ensure that the FRPT is placed exactly as specified on the print, while avoiding systems within the concrete floor's construction.
- Pre-pour tube installation is quicker and more cost effective as compared to the time-consuming process of concrete core drilling. Additional time and scheduling must be considered for core drilling, along with the possible safety hazards of drilling on job sites. Prior to drilling, professionals take the precaution to use x-ray or groundpenetrating radar (GPR) technology to ensure the core drill does not damage embedded conduits, rebar or tensioned cables. Cutting a tensioned cable can endanger the installer and compromise the structural integrity of the slab. If there is an obstacle, the core drill location must be adjusted, which may impact furniture and powered cubicle layouts.

## Pre-Pour Tube Design

- · Creates a circular hole for Fire-Rated Poke-Through installation
- For use in poured concrete floors
- The pre-pour tubes can be use in corrugated steel decking or plywood forms

# Installation Design

• They consist of extruded PVC segmented dove-tailed walls which easily slide together and are locked with pre-galvanized steel disks to maintain the tube's circular shape under the stress of the concrete pour