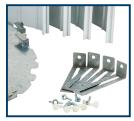

#### Hardware

- Includes adjustable mounting legs for easy leveling
- The mounting hardware provided allows for installation versatility
- The PVC walls are then easily removed with hand tools, leaving a clean circular hole for FRPT installation