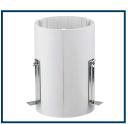

## **Pre-Pour Tubes For Increased Installation Efficiency**

- Hubbell SystemOne Pre-pour Tubes save installers time and money when it counts. Designed for second floor applications and above. pre-pour tubes are installed before the concrete slab is poured to provide correctly sized circular holes for Fire-Rated Poke-Through (FRPT) installation. Pre-pour tubes also ensure that the FRPT is placed exactly as specified on the print, while avoiding systems within the concrete floor's construction.
- Pre-pour tube installation is quicker and more cost effective as compared to the time-consuming process of concrete core drilling. Additional time and scheduling must be considered for core drilling, along with the possible safety hazards of drilling on job sites. Prior to drilling, professionals take the precaution to use x-ray or groundpenetrating radar (GPR) technology to ensure the core drill does not damage embedded conduits, rebar or tensioned cables. Cutting a tensioned cable can endanger the installer and compromise the structural integrity of the slab. If there is an obstacle, the core drill location must be adjusted, which may impact furniture and powered cubicle layouts.

## Pre-Pour Tube Design

- · Creates a circular hole for Fire-Rated Poke-Through installation
- For use in poured concrete floors
- The pre-pour tubes can be use in corrugated steel decking or plywood forms

# Installation Design

• They consist of extruded PVC segmented dove-tailed walls which easily slide together and are locked with pre-galvanized steel disks to maintain the tube's circular shape under the stress of the concrete pour