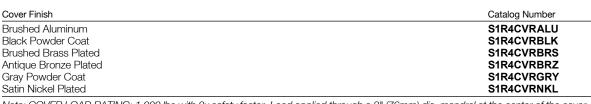

| Cover Finish          | Catalog Numb |
|-----------------------|--------------|
| Brushed Aluminum      | S1R4PTAL     |
| Black Powder Coat     | S1R4PTBLI    |
| Brushed Brass Plated  | S1R4PTBR     |
| Antique Bronze Plated | S1R4PTBR     |
| Gray Powder Coat      | S1R4PTGR     |
| Satin Nickel Plated   | S1R4PTNK     |
|                       |              |

Cover Finish

**Brushed Aluminum** 

Black Powder Coat

Gray Powder Coat

Satin Nickel Plated

Brushed Brass Plated

Antique Bronze Plated

Note: xx indicates finish options.