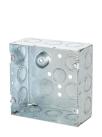

## **Boxes**

Boxes are 41%6'' square, 2%'' deep. They are constructed with welded steel and have raised grounds. The boxes have  $42 \text{ in.}^3$  capacity.

|                                                                                                             | Side Knock Outs          |                   | Back Knock Outs |               |                     |
|-------------------------------------------------------------------------------------------------------------|--------------------------|-------------------|-----------------|---------------|---------------------|
| Box Description                                                                                             | TKO                      | Cable<br>Pry-outs | Concentric      | TKO           | —<br>Catalog Number |
| Standard                                                                                                    | (12) ½"-¾"               |                   | (1) ½"          | (3) 1/2"-3/4" | HBL257*             |
| (1) STAB-IT Connector and 8" Solid #12 Ground Pigtail                                                       | (10) ½"-¾"               | 3                 | (1) ½"          | (1) ½"-¾"     | HBL252S             |
| (1) STAB-IT Connector, 8" Solid #12 Ground Pigtail and (1) Cable Management Clamp                           | (10) ½"-¾"               | 3                 | (1) ½"          | (1) ½"-¾"     | HBL252SCM           |
| (1) STAB-IT Connector, 8" Solid #12 Ground Pigtail and (1) Mounting Bracket                                 | (10) ½"-¾"               | 3                 | (1) ½"          | (1) ½"-¾"     | HBL252MS            |
| (1) STAB-IT Connector, 8" Solid #12 Ground Pigtail,<br>(2) Mounting Brackets and (1) Cable Management Clamp | (10) ½"-¾"<br>(1) ¾"- 1" | 3                 | (1) ½"          | (1) ½"-¾"     | HBL252MSCM          |
| (2) STAB-IT Connectors and 8" Solid #12 Ground Pigtail                                                      | (8) ½"-¾"                | 6                 | (1) ½"          |               | HBL254S             |
| (2) STAB-IT Connectors, 8" Solid #12 Ground Pigtail, and (2) Cable Management Clamps                        | (8) ½"-¾"                | 6                 | (1) ½"          |               | HBL254SCM           |