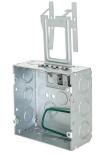

## Featuring STAB-IT® connectors

Integrated into the box, our exclusive connectors are field proven to terminate MC cable up to 3 times faster than traditional cable clamps. It's easy: remove the pry-out, prep the cable, insert cable, done! These welded large boxes provide more room for wiring and include connectors for three or six cables, plus a knockout on the same side as the connectors. Available mounting brackets and cable management offer the first means of support.

- 3-cable STAB-IT connectors install 3 times faster than traditional connectors
- Designed for quick installation of flex, MC, MCI, MCI-A, MC-PCS, AC, and HCF Cable
- HBL252MSCM & HBL252MS include far-side support on back
- Includes ground wires, box mounting brackets and cable clamps
- Easier installation for labor savings

## **Boxes**

Boxes are 41%6'' square, 2%'' deep. They are constructed with welded steel and have raised grounds. The boxes have  $42 \text{ in.}^3$  capacity.

|                                                                                                             | Side Knock Outs          |                   | Back Knock Outs |               |                     |
|-------------------------------------------------------------------------------------------------------------|--------------------------|-------------------|-----------------|---------------|---------------------|
| Box Description                                                                                             | TKO                      | Cable<br>Pry-outs | Concentric      | TKO           | —<br>Catalog Number |
| Standard                                                                                                    | (12) ½"-¾"               |                   | (1) ½"          | (3) 1/2"-3/4" | HBL257*             |
| (1) STAB-IT Connector and 8" Solid #12 Ground Pigtail                                                       | (10) ½"-¾"               | 3                 | (1) ½"          | (1) ½"-¾"     | HBL252S             |
| (1) STAB-IT Connector, 8" Solid #12 Ground Pigtail and (1) Cable Management Clamp                           | (10) ½"-¾"               | 3                 | (1) ½"          | (1) ½"-¾"     | HBL252SCM           |
| (1) STAB-IT Connector, 8" Solid #12 Ground Pigtail and (1) Mounting Bracket                                 | (10) ½"-¾"               | 3                 | (1) ½"          | (1) ½"-¾"     | HBL252MS            |
| (1) STAB-IT Connector, 8" Solid #12 Ground Pigtail,<br>(2) Mounting Brackets and (1) Cable Management Clamp | (10) ½"-¾"<br>(1) ¾"- 1" | 3                 | (1) ½"          | (1) ½"-¾"     | HBL252MSCM          |
| (2) STAB-IT Connectors and 8" Solid #12 Ground Pigtail                                                      | (8) ½"-¾"                | 6                 | (1) ½"          |               | HBL254S             |
| (2) STAB-IT Connectors, 8" Solid #12 Ground Pigtail, and (2) Cable Management Clamps                        | (8) ½"-¾"                | 6                 | (1) ½"          |               | HBL254SCM           |