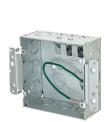

## Featuring STAB-IT® connectors

Integrated into the box, our exclusive connectors are field proven to terminate MC cable up to 3 times faster than traditional cable clamps. It's easy: remove the pry-out, prep the cable, insert cable, done! These welded large boxes provide more room for wiring and include connectors for three or six cables, plus a knockout on the same side as the connectors. Available mounting brackets and cable management offer the first means of support.

## **Boxes**

Boxes are 41%6'' square, 2%'' deep. They are constructed with welded steel and have raised grounds. The boxes have  $42 \text{ in.}^3$  capacity.

|                                                                                                             | Side Knock Outs          |                   | Back Knock Outs |               |                     |
|-------------------------------------------------------------------------------------------------------------|--------------------------|-------------------|-----------------|---------------|---------------------|
| Box Description                                                                                             | TKO                      | Cable<br>Pry-outs | Concentric      | TKO           | —<br>Catalog Number |
| Standard                                                                                                    | (12) ½"-¾"               |                   | (1) ½"          | (3) 1/2"-3/4" | HBL257*             |
| (1) STAB-IT Connector and 8" Solid #12 Ground Pigtail                                                       | (10) ½"-¾"               | 3                 | (1) ½"          | (1) ½"-¾"     | HBL252S             |
| (1) STAB-IT Connector, 8" Solid #12 Ground Pigtail and (1) Cable Management Clamp                           | (10) ½"-¾"               | 3                 | (1) ½"          | (1) ½"-¾"     | HBL252SCM           |
| (1) STAB-IT Connector, 8" Solid #12 Ground Pigtail and (1) Mounting Bracket                                 | (10) ½"-¾"               | 3                 | (1) ½"          | (1) ½"-¾"     | HBL252MS            |
| (1) STAB-IT Connector, 8" Solid #12 Ground Pigtail,<br>(2) Mounting Brackets and (1) Cable Management Clamp | (10) ½"-¾"<br>(1) ¾"- 1" | 3                 | (1) ½"          | (1) ½"-¾"     | HBL252MSCM          |
| (2) STAB-IT Connectors and 8" Solid #12 Ground Pigtail                                                      | (8) ½"-¾"                | 6                 | (1) ½"          |               | HBL254S             |
| (2) STAB-IT Connectors, 8" Solid #12 Ground Pigtail, and (2) Cable Management Clamps                        | (8) ½"-¾"                | 6                 | (1) ½"          |               | HBL254SCM           |