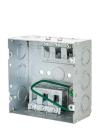

## Featuring STAB-IT® connectors

Integrated into the box, our exclusive connectors are field proven to terminate MC cable up to 3 times faster than traditional cable clamps. It's easy: remove the pry-out, prep the cable, insert cable, done! These welded large boxes provide more room for wiring and include connectors for three or six cables, plus a knockout on the same side as the connectors. Available mounting brackets and cable management offer the first means of support.

## **Boxes**

Boxes are 41%6'' square, 2%'' deep. They are constructed with welded steel and have raised grounds. The boxes have  $42 \text{ in.}^3$  capacity.

|                                                                                                             | Side Knock Outs          |                   | Back Knock Outs |               |                     |
|-------------------------------------------------------------------------------------------------------------|--------------------------|-------------------|-----------------|---------------|---------------------|
| Box Description                                                                                             | TKO                      | Cable<br>Pry-outs | Concentric      | TKO           | —<br>Catalog Number |
| Standard                                                                                                    | (12) ½"-¾"               |                   | (1) ½"          | (3) 1/2"-3/4" | HBL257*             |
| (1) STAB-IT Connector and 8" Solid #12 Ground Pigtail                                                       | (10) ½"-¾"               | 3                 | (1) ½"          | (1) ½"-¾"     | HBL252S             |
| (1) STAB-IT Connector, 8" Solid #12 Ground Pigtail and (1) Cable Management Clamp                           | (10) ½"-¾"               | 3                 | (1) ½"          | (1) ½"-¾"     | HBL252SCM           |
| (1) STAB-IT Connector, 8" Solid #12 Ground Pigtail and (1) Mounting Bracket                                 | (10) ½"-¾"               | 3                 | (1) ½"          | (1) ½"-¾"     | HBL252MS            |
| (1) STAB-IT Connector, 8" Solid #12 Ground Pigtail,<br>(2) Mounting Brackets and (1) Cable Management Clamp | (10) ½"-¾"<br>(1) ¾"- 1" | 3                 | (1) ½"          | (1) ½"-¾"     | HBL252MSCM          |
| (2) STAB-IT Connectors and 8" Solid #12 Ground Pigtail                                                      | (8) ½"-¾"                | 6                 | (1) ½"          |               | HBL254S             |
| (2) STAB-IT Connectors, 8" Solid #12 Ground Pigtail, and (2) Cable Management Clamps                        | (8) ½"-¾"                | 6                 | (1) ½"          |               | HBL254SCM           |