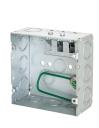

## Featuring STAB-IT® connectors

Integrated into the box, our exclusive connectors are field proven to terminate MC cable up to 3 times faster than traditional cable clamps. It's easy: remove the pry-out, prep the cable, insert cable, done! These welded large boxes provide more room for wiring and include connectors for three or six cables, plus a knockout on the same side as the connectors. Available mounting brackets and cable management offer the first means of support.

- 3-cable STAB-IT connectors install 3 times faster than traditional connectors
- Designed for quick installation of flex, MC, MCI, MCI-A, MC-PCS, AC, and HCF Cable
- HBL252MSCM & HBL252MS include far-side support on back
- Includes ground wires, box mounting brackets and cable clamps
- Easier installation for labor savings