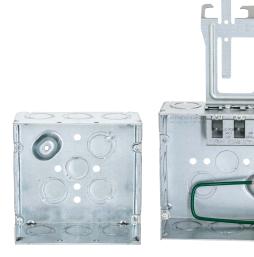

## Featuring STAB-IT® connectors

Integrated into the box, our exclusive connectors are field proven to terminate MC cable up to 3 times faster than traditional cable clamps. It's easy: remove the pry-out, prep the cable, insert cable, done! These welded large boxes provide more room for wiring and include connectors for three or six cables, plus a knockout on the same side as the connectors. Available mounting brackets and cable management offer the first means of support.

- 3-cable STAB-IT connectors install 3 times faster than traditional connectors
- Designed for quick installation of flex, MC, MCI, MCI-A, MC-PCS, AC, and HCF Cable
- HBL252MSCM & HBL252MS include far-side support on back
- Includes ground wires, box mounting brackets and cable clamps
- Easier installation for labor savings

## **Boxes**

Boxes are 41%6'' square, 2%'' deep. They are constructed with welded steel and have raised grounds. The boxes have  $42 \text{ in.}^3$  capacity.

|                                                                                                             | Side Knock Outs          |                   | Back Knock Outs |               |                     |
|-------------------------------------------------------------------------------------------------------------|--------------------------|-------------------|-----------------|---------------|---------------------|
| Box Description                                                                                             | TKO                      | Cable<br>Pry-outs | Concentric      | TKO           | —<br>Catalog Number |
| Standard                                                                                                    | (12) ½"-¾"               |                   | (1) ½"          | (3) 1/2"-3/4" | HBL257*             |
| (1) STAB-IT Connector and 8" Solid #12 Ground Pigtail                                                       | (10) ½"-¾"               | 3                 | (1) ½"          | (1) ½"-¾"     | HBL252S             |
| (1) STAB-IT Connector, 8" Solid #12 Ground Pigtail and (1) Cable Management Clamp                           | (10) ½"-¾"               | 3                 | (1) ½"          | (1) ½"-¾"     | HBL252SCM           |
| (1) STAB-IT Connector, 8" Solid #12 Ground Pigtail and (1) Mounting Bracket                                 | (10) ½"-¾"               | 3                 | (1) ½"          | (1) ½"-¾"     | HBL252MS            |
| (1) STAB-IT Connector, 8" Solid #12 Ground Pigtail,<br>(2) Mounting Brackets and (1) Cable Management Clamp | (10) ½"-¾"<br>(1) ¾"- 1" | 3                 | (1) ½"          | (1) ½"-¾"     | HBL252MSCM          |
| (2) STAB-IT Connectors and 8" Solid #12 Ground Pigtail                                                      | (8) ½"-¾"                | 6                 | (1) ½"          |               | HBL254S             |
| (2) STAB-IT Connectors, 8" Solid #12 Ground Pigtail, and (2) Cable Management Clamps                        | (8) ½"-¾"                | 6                 | (1) ½"          |               | HBL254SCM           |