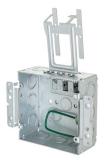

## Featuring STAB-IT® connectors

Integrated into the box, our exclusive connectors are field proven to terminate MC cable up to 3 times faster than traditional cable clamps. It's easy: remove the pry-out, prep the cable, insert cable, done! These welded large boxes provide more room for wiring and include connectors for three or six cables, plus a knockout on the same side as the connectors. Available mounting brackets and cable management offer the first means of support.

- 3-cable STAB-IT connectors install 3 times faster than traditional connectors
- Designed for quick installation of flex, MC, MCI, MCI-A, MC-PCS, AC, and HCF Cable
- HBL252MSCM & HBL252MS include far-side support on back
- Includes ground wires, box mounting brackets and cable clamps
- Easier installation for labor savings

## **Boxes**

Boxes are 41%6'' square, 2%'' deep. They are constructed with welded steel and have raised grounds. The boxes have  $42 \text{ in.}^3$  capacity.

|                                                                                                             | Side Knock Outs          |                   | Back Knock Outs |               |                     |
|-------------------------------------------------------------------------------------------------------------|--------------------------|-------------------|-----------------|---------------|---------------------|
| Box Description                                                                                             | TKO                      | Cable<br>Pry-outs | Concentric      | TKO           | —<br>Catalog Number |
| Standard                                                                                                    | (12) ½"-¾"               |                   | (1) ½"          | (3) 1/2"-3/4" | HBL257*             |
| (1) STAB-IT Connector and 8" Solid #12 Ground Pigtail                                                       | (10) ½"-¾"               | 3                 | (1) ½"          | (1) ½"-¾"     | HBL252S             |
| (1) STAB-IT Connector, 8" Solid #12 Ground Pigtail and (1) Cable Management Clamp                           | (10) ½"-¾"               | 3                 | (1) ½"          | (1) ½"-¾"     | HBL252SCM           |
| (1) STAB-IT Connector, 8" Solid #12 Ground Pigtail and (1) Mounting Bracket                                 | (10) ½"-¾"               | 3                 | (1) ½"          | (1) ½"-¾"     | HBL252MS            |
| (1) STAB-IT Connector, 8" Solid #12 Ground Pigtail,<br>(2) Mounting Brackets and (1) Cable Management Clamp | (10) ½"-¾"<br>(1) ¾"- 1" | 3                 | (1) ½"          | (1) ½"-¾"     | HBL252MSCM          |
| (2) STAB-IT Connectors and 8" Solid #12 Ground Pigtail                                                      | (8) ½"-¾"                | 6                 | (1) ½"          |               | HBL254S             |
| (2) STAB-IT Connectors, 8" Solid #12 Ground Pigtail, and (2) Cable Management Clamps                        | (8) ½"-¾"                | 6                 | (1) ½"          |               | HBL254SCM           |