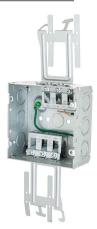

## Featuring STAB-IT® connectors

Integrated into the box, our exclusive connectors are field proven to terminate MC cable up to 3 times faster than traditional cable clamps. It's easy: remove the pry-out, prep the cable, insert cable, done! These welded large boxes provide more room for wiring and include connectors for three or six cables, plus a knockout on the same side as the connectors. Available mounting brackets and cable management offer the first means of support.

- 3-cable STAB-IT connectors install 3 times faster than traditional connectors
- Designed for quick installation of flex, MC, MCI, MCI-A, MC-PCS, AC, and HCF Cable
- HBL252MSCM & HBL252MS include far-side support on back
- Includes ground wires, box mounting brackets and cable clamps
- Easier installation for labor savings

## **Boxes**

Boxes are 41%6'' square, 2%'' deep. They are constructed with welded steel and have raised grounds. The boxes have  $42 \text{ in.}^3$  capacity.

|                                                                                                             | Side Knock Outs          |                   | Back Knock Outs |               |                     |
|-------------------------------------------------------------------------------------------------------------|--------------------------|-------------------|-----------------|---------------|---------------------|
| Box Description                                                                                             | TKO                      | Cable<br>Pry-outs | Concentric      | TKO           | —<br>Catalog Number |
| Standard                                                                                                    | (12) ½"-¾"               |                   | (1) ½"          | (3) 1/2"-3/4" | HBL257*             |
| (1) STAB-IT Connector and 8" Solid #12 Ground Pigtail                                                       | (10) ½"-¾"               | 3                 | (1) ½"          | (1) ½"-¾"     | HBL252S             |
| (1) STAB-IT Connector, 8" Solid #12 Ground Pigtail and (1) Cable Management Clamp                           | (10) ½"-¾"               | 3                 | (1) ½"          | (1) ½"-¾"     | HBL252SCM           |
| (1) STAB-IT Connector, 8" Solid #12 Ground Pigtail and (1) Mounting Bracket                                 | (10) ½"-¾"               | 3                 | (1) ½"          | (1) ½"-¾"     | HBL252MS            |
| (1) STAB-IT Connector, 8" Solid #12 Ground Pigtail,<br>(2) Mounting Brackets and (1) Cable Management Clamp | (10) ½"-¾"<br>(1) ¾"- 1" | 3                 | (1) ½"          | (1) ½"-¾"     | HBL252MSCM          |
| (2) STAB-IT Connectors and 8" Solid #12 Ground Pigtail                                                      | (8) ½"-¾"                | 6                 | (1) ½"          |               | HBL254S             |
| (2) STAB-IT Connectors, 8" Solid #12 Ground Pigtail, and (2) Cable Management Clamps                        | (8) ½"-¾"                | 6                 | (1) ½"          |               | HBL254SCM           |