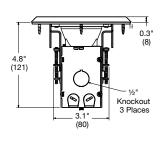

### **Dimensions**

## **Wood Floor Boxes**

## **Drop-In Floor Box**

Dimensions in Inches (mm)