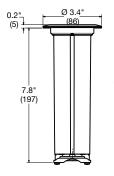

### **Dimensions**

## **Wood Floor Boxes**

## **Drop-In Floor Box**

Dimensions in Inches (mm)