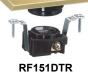

| [] }w                            |  |
|----------------------------------|--|
| 20A 125V<br>NEMA 5-20R<br>UL/CSA |  |

| Description                                                                                                                                                                                                                             | Material    | Catalog Number | Catalog Number |
|-----------------------------------------------------------------------------------------------------------------------------------------------------------------------------------------------------------------------------------------|-------------|----------------|----------------|
| Drop In Floor Box Mounts in 2½ inch hole opening. Includes solid brass cover, single tamper-resistant receptacle, optional device mounts for two (2) voice/data video ports. Suitable for feed through circuitry. Impact resistant box. | Solid Brass | RF151R         | RF201R         |
| Duplex Receptacle Floor Box Rated Includes steel box, duplex TR receptacle and cover.                                                                                                                                                   | Solid Brass | RF6500BR       | _              |
| Single Receptacle Floor Box Rated Includes steel box, single receptacle and cover.                                                                                                                                                      | Solid Brass | RF151TR        | _              |
| Single Receptacle Display Rated Receptacle and cover only, excludes box.                                                                                                                                                                | Solid Brass | RF151DTR       | _              |