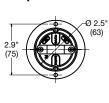

### **Dimensions**

## **Wood Floor Boxes**

## **Drop-In Floor Box**

Dimensions in Inches (mm)