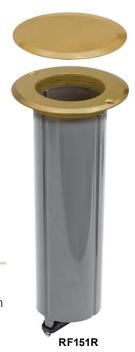

## **Drop-In Floor Box**

Drop-In Floor Boxes are perfect for quick and easy installation of power or low voltage. Simply cut a hole between the floor and joists and drop through. The flange lip holds it in place.

| [] }w                            |  |
|----------------------------------|--|
| 20A 125V<br>NEMA 5-20R<br>UL/CSA |  |

| Description                                                                                                                                                                                                                             | Material    | Catalog Number | Catalog Number |
|-----------------------------------------------------------------------------------------------------------------------------------------------------------------------------------------------------------------------------------------|-------------|----------------|----------------|
| Drop In Floor Box Mounts in 2½ inch hole opening. Includes solid brass cover, single tamper-resistant receptacle, optional device mounts for two (2) voice/data video ports. Suitable for feed through circuitry. Impact resistant box. | Solid Brass | RF151R         | RF201R         |
| Duplex Receptacle Floor Box Rated Includes steel box, duplex TR receptacle and cover.                                                                                                                                                   | Solid Brass | RF6500BR       | _              |
| Single Receptacle Floor Box Rated Includes steel box, single receptacle and cover.                                                                                                                                                      | Solid Brass | RF151TR        | _              |
| Single Receptacle Display Rated Receptacle and cover only, excludes box.                                                                                                                                                                | Solid Brass | RF151DTR       | _              |

# RF151R

RF6500BR