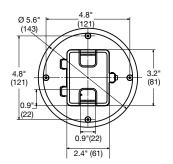

### **Dimensions**

## **Wood Floor Boxes**

## **Drop-In Floor Box**

Dimensions in Inches (mm)