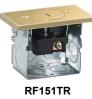

| [] }w                            |  |
|----------------------------------|--|
| 20A 125V<br>NEMA 5-20R<br>UL/CSA |  |

| Description                                                                                                                                                                                                                             | Material    | Catalog Number | Catalog Number |
|-----------------------------------------------------------------------------------------------------------------------------------------------------------------------------------------------------------------------------------------|-------------|----------------|----------------|
| Drop In Floor Box Mounts in 2½ inch hole opening. Includes solid brass cover, single tamper-resistant receptacle, optional device mounts for two (2) voice/data video ports. Suitable for feed through circuitry. Impact resistant box. | Solid Brass | RF151R         | RF201R         |
| Duplex Receptacle Floor Box Rated Includes steel box, duplex TR receptacle and cover.                                                                                                                                                   | Solid Brass | RF6500BR       | _              |
| Single Receptacle Floor Box Rated Includes steel box, single receptacle and cover.                                                                                                                                                      | Solid Brass | RF151TR        | _              |
| Single Receptacle Display Rated Receptacle and cover only, excludes box.                                                                                                                                                                | Solid Brass | RF151DTR       | _              |