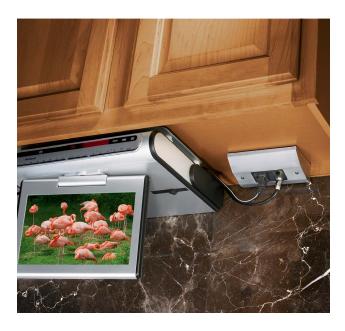

### **Under Cabinet/Counter Power Distribution**

#### **Features**

These boxes comply with the NEC® for kitchen receptacles, with placement not more than 20 inches above the counter surface. They can also be placed under counter islands, not lower than 15 inches from the surface.

- Available with nylon or metal cover
- Custom configurable, accepts any decorator style device
- Mounting hardware included
- UL Listed and CSA Certified under cabinet boxes

RU100W