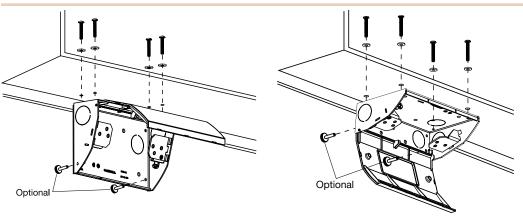

# **Vertical Mount**

# **Horizontal Mount**

Dimensions in Inches (mm)

NEC® is a registered trademark of the National Fire Protection Association (NFPA).