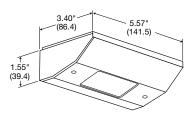

### **Dimensions**

# **Vertical Mount**

# **Horizontal Mount**

Dimensions in Inches (mm)

NEC® is a registered trademark of the National Fire Protection Association (NFPA).