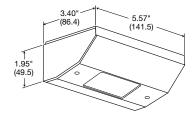

be placed under counter islands, not lower than 15 inches from the surface.

- Available with nylon or metal cover
- Custom configurable, accepts any decorator style device
- Mounting hardware included
- UL Listed and CSA Certified under cabinet boxes





RU100W

### **Under Cabinet/Counter Power Distribution**

| Description  | Material                                      | Catalog Number               |
|--------------|-----------------------------------------------|------------------------------|
| Slim Box     | Stainless Steel<br>White Metal<br>White Nylon | RU100SS<br>RU100W<br>RU170W* |
| GFCI Fit Box | Stainless Steel<br>White Metal<br>White Nylon | RU200SS<br>RU200W<br>RU270W* |

Note: \*Steel box with nylon cover.



**RU200SS** 

### **Dimensions**





### **GFCI Fit Box**



# **Vertical Mount**

# **Horizontal Mount**



Dimensions in Inches (mm)

NEC® is a registered trademark of the National Fire Protection Association (NFPA).