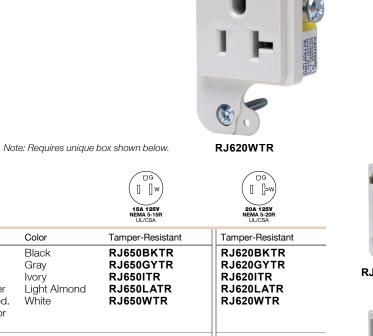

| Special Use Products                                                                                                                                                                                                                                                                                                                                                                        |                                                 | ISA 125V<br>NEMA 5-15R<br>UL/CSA                                   | 200 L DEV<br>NEMA 5-20R<br>UL/CSA                                  |
|---------------------------------------------------------------------------------------------------------------------------------------------------------------------------------------------------------------------------------------------------------------------------------------------------------------------------------------------------------------------------------------------|-------------------------------------------------|--------------------------------------------------------------------|--------------------------------------------------------------------|
| Description                                                                                                                                                                                                                                                                                                                                                                                 | Color                                           | Tamper-Resistant                                                   | Tamper-Resistant                                                   |
| JLOAD <sup>®</sup> Multimedia Outlet<br>Specifically designed to provide power, Cat. 5e and<br>coaxial in a single gang box. Requires JLOAD <sup>®</sup><br>Multimedia Box RJ600. Perfect for HDTV and computer<br>use where a combination of power and data are needed.<br>Includes decorator frame, one Cat. 5e, one F-connector<br>and one power receptacle 125V with voltage dividers*. | Black<br>Gray<br>Ivory<br>Light Almond<br>White | RJ650BKTR<br>RJ650GYTR<br>RJ650ITR<br>RJ650LATR<br>RJ650WTR        | RJ620BKTR<br>RJ620GYTR<br>RJ620ITR<br>RJ620LATR<br>RJ620WTR        |
| JLOAD <sup>®</sup> Multimedia Outlet<br>Includes decorator frame with two open ports for<br>custom configuration and one power receptacle<br>125V with voltage dividers*.                                                                                                                                                                                                                   | Black<br>Gray<br>Ivory<br>Light Almond<br>White | RJ65BKTR<br>RJ65GYTR<br>RJ65ITR<br>RJ65LATR<br>RJ65LATR<br>RJ65WTR | RJ62BKTR<br>RJ62GYTR<br>RJ62ITR<br>RJ62LATR<br>RJ62LATR<br>RJ62WTR |
| JLOAD <sup>®</sup> Multimedia Box<br>3 inches deep with seven ½-inch knockouts,<br>non-metallic sheathed cable clamps on each side.                                                                                                                                                                                                                                                         | Steel                                           | RJ600                                                              | RJ600                                                              |