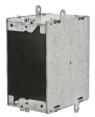

| Special Use Products                                                                                                                                                                                                                                                                                                                                                                        |                                                 | ISA 125V<br>NEMA 5-15R<br>UL/CSA                                   | 200 L DEV<br>NEMA 5-20R<br>UL/CSA                                  |
|---------------------------------------------------------------------------------------------------------------------------------------------------------------------------------------------------------------------------------------------------------------------------------------------------------------------------------------------------------------------------------------------|-------------------------------------------------|--------------------------------------------------------------------|--------------------------------------------------------------------|
| Description                                                                                                                                                                                                                                                                                                                                                                                 | Color                                           | Tamper-Resistant                                                   | Tamper-Resistant                                                   |
| JLOAD <sup>®</sup> Multimedia Outlet<br>Specifically designed to provide power, Cat. 5e and<br>coaxial in a single gang box. Requires JLOAD <sup>®</sup><br>Multimedia Box RJ600. Perfect for HDTV and computer<br>use where a combination of power and data are needed.<br>Includes decorator frame, one Cat. 5e, one F-connector<br>and one power receptacle 125V with voltage dividers*. | Black<br>Gray<br>Ivory<br>Light Almond<br>White | RJ650BKTR<br>RJ650GYTR<br>RJ650ITR<br>RJ650LATR<br>RJ650WTR        | RJ620BKTR<br>RJ620GYTR<br>RJ620ITR<br>RJ620LATR<br>RJ620WTR        |
| JLOAD <sup>®</sup> Multimedia Outlet<br>Includes decorator frame with two open ports for<br>custom configuration and one power receptacle<br>125V with voltage dividers*.                                                                                                                                                                                                                   | Black<br>Gray<br>Ivory<br>Light Almond<br>White | RJ65BKTR<br>RJ65GYTR<br>RJ65ITR<br>RJ65LATR<br>RJ65LATR<br>RJ65WTR | RJ62BKTR<br>RJ62GYTR<br>RJ62ITR<br>RJ62LATR<br>RJ62LATR<br>RJ62WTR |
| JLOAD <sup>®</sup> Multimedia Box<br>3 inches deep with seven ½-inch knockouts,<br>non-metallic sheathed cable clamps on each side.                                                                                                                                                                                                                                                         | Steel                                           | RJ600                                                              | RJ600                                                              |

Screw in mounting to stud.

Note: \*Dividers provided for use with the RJ600, RF515 series and RU200 series boxes. RF408 required for use with the RF400 series floor boxes. See page Z-10 for snap fit inserts.

#### **Dimensions**

RJ620WTR

RJ62WTR

Dividers

RJ600 Dimensions in Inches (mm)