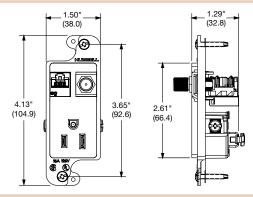

#### **Dimensions**

RJ620WTR

RJ62WTR

Dividers

RJ600 Dimensions in Inches (mm)