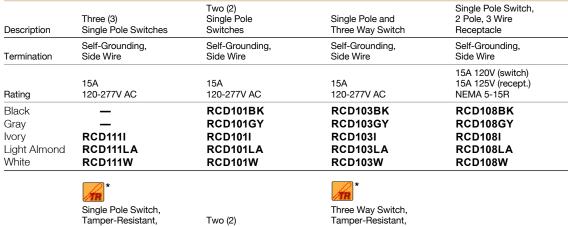

## **Decorator Combination Quiet Rocker Switches/Devices**

## **Features**

- Low profile, less than 1 inch deep
- Self-grounding feature is standard

- Operating temperature: -20°C to 60°C
- UL Listed, CSA Certified

| Description  | 2 Pole, 3 Wire,<br>Receptacle                         | Three Way<br>Switches        | 2 Pole, 3 Wire,<br>Receptacle                         |
|--------------|-------------------------------------------------------|------------------------------|-------------------------------------------------------|
| Termination  | Self-Grounding,<br>Side Wire                          | Self-Grounding,<br>Side Wire | Self-Grounding,<br>Side Wire                          |
| Rating       | 15A 120V (switch)<br>15A 125V (recept.)<br>NEMA 5-15R | 15A<br>120-277V AC           | 15A 120V (switch)<br>15A 125V (recept.)<br>NEMA 5-15R |
| Black        | RCD108BKTR                                            | RCD303BK                     | RCD308BKTR                                            |
| Gray         | RCD108GYTR                                            | _                            | RCD308GYTR                                            |
| lvory        | RCD108ITR                                             | RCD303I                      | RCD308ITR                                             |
| Light Almond | RCD108LATR                                            | RCD303LA                     | RCD308LATR                                            |
| White        | RCD108WTR                                             | RCD303W                      | RCD308WTR                                             |