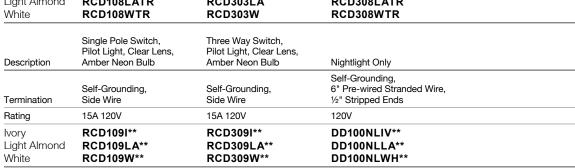

## **Features**

- Low profile, less than 1 inch deep
- Self-grounding feature is standard

- Operating temperature: -20°C to 60°C
- UL Listed, CSA Certified

| Description  | 2 Pole, 3 Wire,<br>Receptacle                         | Three Way<br>Switches        | 2 Pole, 3 Wire,<br>Receptacle                         |
|--------------|-------------------------------------------------------|------------------------------|-------------------------------------------------------|
| Termination  | Self-Grounding,<br>Side Wire                          | Self-Grounding,<br>Side Wire | Self-Grounding,<br>Side Wire                          |
| Rating       | 15A 120V (switch)<br>15A 125V (recept.)<br>NEMA 5-15R | 15A<br>120-277V AC           | 15A 120V (switch)<br>15A 125V (recept.)<br>NEMA 5-15R |
| Black        | RCD108BKTR                                            | RCD303BK                     | RCD308BKTR                                            |
| Gray         | RCD108GYTR                                            | _                            | RCD308GYTR                                            |
| lvory        | RCD108ITR                                             | RCD303I                      | RCD308ITR                                             |
| Light Almond | RCD108LATR                                            | RCD303LA                     | RCD308LATR                                            |
| White        | RCD108WTR                                             | RCD303W                      | RCD308WTR                                             |