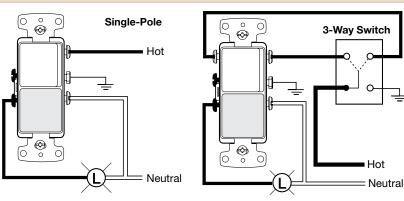

308BKTR                                            |
| Gray         | RCD108GYTR                                            | _                            | RCD308GYTR                                            |
| lvory        | RCD108ITR                                             | RCD303I                      | RCD308ITR                                             |
| Light Almond | RCD108LATR                                            | RCD303LA                     | RCD308LATR                                            |
| White        | RCD108WTR                                             | RCD303W                      | RCD308WTR                                             |







RCD108W

RCD111W

RCD101W

RCD109W

## **Pilot Light Wiring Diagram**



Dimensions in Inches (mm)





## **Z-4**