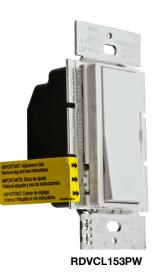

#### **CFL/LED Dimmers**

| Description                    | Rocker Dimmer                                           | Toggle Dimmer                                            |
|--------------------------------|---------------------------------------------------------|----------------------------------------------------------|
| Rating                         | CFL/LED 150W Incadescent/<br>Halogen 600W 120V AC, 60Hz | CFL/LED 150W Incadescent/<br>Halogen 600W 120V AC, 6 0Hz |
| Termination                    | Single Pole/Three Way                                   | Single Pole/Three Way                                    |
| lvory<br>Light Almond<br>White | RDVCL153PI<br>RDVCL153PLA<br>RDVCL153PW                 | RAYCL153PI<br>RAYCL153PLA<br>RAYCL153PW                  |