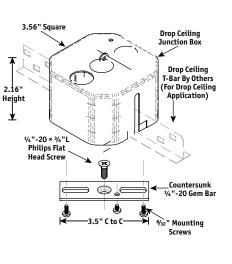

### JUNCTION BOX ACCESSORY FOR DROP CEILING INSTALLATION #93016675- ordered separately

- 2<sup>1</sup>/<sub>8</sub>" deep octagonal box to mount over T-Bar
- Complies with Article 400.8 NEC with issues concerning cords thru drop ceilings
- Independent support tab provided on back of box for independent support for both junction box and attached lighting fixture.
- Ground screw hole location and ½ " knockouts located for easier access after mounting.
- Knockouts provided for regular type ceiling tiles to keep junction box flush with ceiling tile edge.