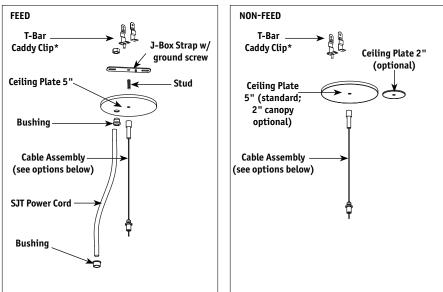

## HANGER OPTIONS

# HANGER OPTIONS

#### Feed End **Non-Feed End** Support Wire to 4" Octagonal J-Box by others Structure (by others) ' Flex to Junction Box T-Bar Clip (by others) T-Bar Clip with 1/4-20 Scr Ceiling Tile (by others) T-Bar (by others) 5" Canopy Strain Relief Bushing 5" Canopy ¼-20 Internal Thread Canopy option) 12 **Ceiling Coupler** Aircraft Cable Cable Hange Feed Cord Assembly Snap-In Bushing Connect feed wires to fixture as required