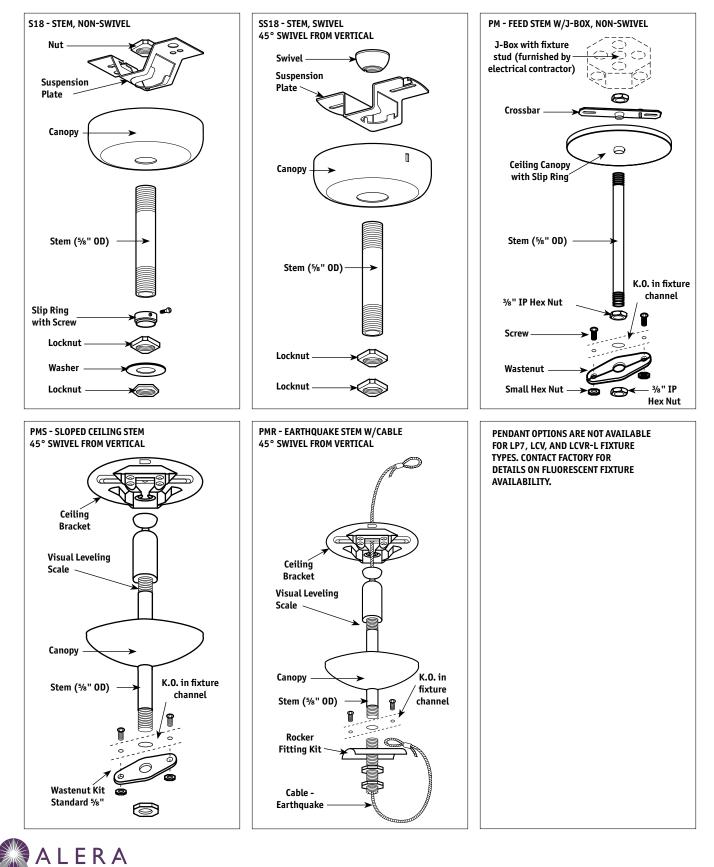

## HANGER OPTIONS

### **PENDANT OPTIONS**



# HANGER OPTIONS

#### **CABLE OPTIONS**



\*Add TBAR in the suffix of the catalog number if required.

#### **CABLE ASSEMBLY OPTIONS**



#### **T-BAR MOUNTING OPTION**

Alera cable hangers can be installed directly to the T-Bar grid. The IDS clip and additional length of SJT cord will be supplied when the suffix "TBAR" is added to the catalog number.

#### Feed End **Non-Feed End** Support Wire to 4" Octagonal J-Box by others Structure (by others) ' Flex to Junction Box T-Bar Clip (by others) T-Bar Clip with 1/4-20 Scr Ceiling Tile (by others) T-Bar (by others) 5" Canopy Strain Relief Bushing 5" Canopy ¼-20 Internal Thread Canopy option) 12 **Ceiling Coupler** Aircraft Cable Cable Hange Feed Cord Assembly Snap-In Bushing Connect feed wires to fixture as required

### JUNCTION BOX ACCE