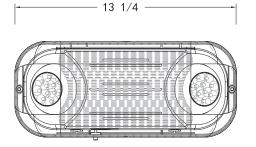

## **CSWEU2LED Outdoor Wet Location LED Emergency Light**

## FEATURES

- Injection molded, flame retardant thermoplastic housing
- Fully gasketed clear poly-carbonate shield
- 2 each fully adjustable LED lamp-heads
- External Push-to-Test and LED-On indicator
- Long-Life Nickel Cadmium battery for UL recognized 90
- minute emergency lighting •
- Wet Location Listed for 10°C to 40°C(50°F-104°F)
- UL924 Wet Location Listed