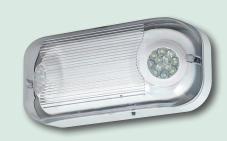

## **CSWEU2LED Outdoor Wet Location LED Emergency Light**

## FEATURES

- Injection molded, flame retardant thermoplastic housing
- Fully gasketed clear poly-carbonate shield
- 2 each fully adjustable LED lamp-heads
- External Push-to-Test and LED-On indicator
- Long-Life Nickel Cadmium battery for UL recognized 90
- minute emergency lighting •
- Wet Location Listed for 10°C to 40°C(50°F-104°F)
- UL924 Wet Location Listed