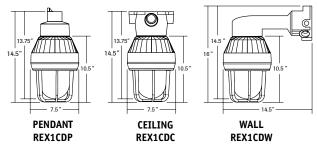

## **12XPB Plus Matching Fixtures**

#### **FEATURES**

- EX-1CD ships with fittings kit for direct mount to the 12XPB75K(sold separately)
- REX-1 head designed for remote wall, ceiling or pendant mount
- Available with input voltage specific time delay relay to hold fixtures on for 15 minutes
- Available with 18 or 28 watt incandescent lamps
- Temperature code: T5 (100°C) for 40°C ambient in C1D1 Groups C,D
- Suitable for use in wet locations
- UL 924 and 844 Listed for NEC C1D1 Groups C and D

## ORDERING INFORMATION

| PART<br>NUMBER | FIXTURE     | INPUT<br>VOLTAGE | LAMP WATTS | MOUNTING     | HUB<br>SIZE |
|----------------|-------------|------------------|------------|--------------|-------------|
| 93046917       | EX-1CD1218  | 12VDC            | 18         | Direct Mount | 3/4″        |
| 93046918       | EX-1CD1228  |                  | 28         |              |             |
| 93046908       | REX1CDC120V | 120VAC           | up to 150W | Ceiling      |             |
| 93046909       | REX1CDC1218 | 12VDC            | 18         |              |             |
| 93046910       | REX1CDC1228 |                  | 28         |              |             |
| 93046911       | REX1CDP120V | 120VAC           | up to 150W | Pendant      |             |
| 93046912       | REX1CDP1218 | 12VDC            | 18         |              |             |
| 93046913       | REX1CDP1228 |                  | 28         |              |             |
| 93046914       | REX1CDW120V | 120VAC           | up to 150W | Wall         |             |
| 93046915       | REX1CDW1218 | 12VDC            | 18         |              |             |
| 93046916       | REX1CDW1228 |                  | 28         |              |             |

### ADDITIONAL MOUNTING OPTIONS