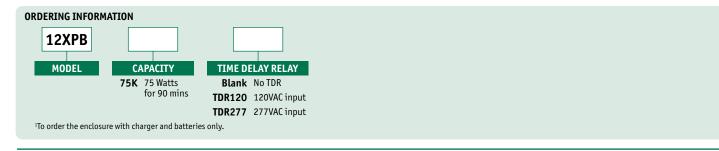

# **12XPB Series**

#### **FEATURES**

- · 'Normally off' emergency unit for explosion proof applications
- Self-contained battery and charger within a heavy-duty copper-free aluminum housing
- 12Vdc output with 75 watts to power 18 or 28 watt lamp-heads(sold separately)
- Includes Maintenance-free lead-acid batteries
- Temperature range: 20°C to 30°C (68°F to 86°F)
- UL 924 and 844 Listed for NEC C1D1 Groups C and D
- Includes Push-to-Test station and fittings for installation to main enclosure