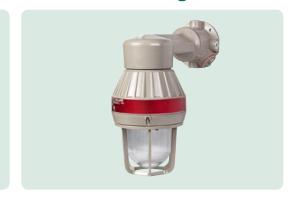

## **12XPB Plus Matching Fixtures**

#### **FEATURES**

- EX-1CD ships with fittings kit for direct mount to the 12XPB75K(sold separately)
- REX-1 head designed for remote wall, ceiling or pendant mount
- Available with input voltage specific time delay relay to hold fixtures on for 15 minutes
- Available with 18 or 28 watt incandescent lamps
- Temperature code: T5 (100°C) for 40°C ambient in C1D1 Groups C,D
- Suitable for use in wet locations
- UL 924 and 844 Listed for NEC C1D1 Groups C and D

## ORDERING INFORMATION

| PART<br>NUMBER | FIXTURE     | INPUT<br>VOLTAGE | LAMP WATTS | MOUNTING     | HUB<br>SIZE |
|----------------|-------------|------------------|------------|--------------|-------------|
| 93046917       | EX-1CD1218  | 12VDC            | 18         | Direct Mount | 3/4″        |
| 93046918       | EX-1CD1228  |                  | 28         |              |             |
| 93046908       | REX1CDC120V | 120VAC           | up to 150W | Ceiling      |             |
| 93046909       | REX1CDC1218 | 12VDC            | 18         |              |             |
| 93046910       | REX1CDC1228 |                  | 28         |              |             |
| 93046911       | REX1CDP120V | 120VAC           | up to 150W | Pendant      |             |
| 93046912       | REX1CDP1218 | 12VDC            | 18         |              |             |
| 93046913       | REX1CDP1228 |                  | 28         |              |             |
| 93046914       | REX1CDW120V | 120VAC           | up to 150W | Wall         |             |
| 93046915       | REX1CDW1218 | 12VDC            | 18         |              |             |
| 93046916       | REX1CDW1228 |                  | 28         |              |             |