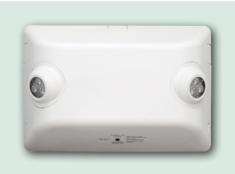

# **EVHCR**

## **High Lumen LED Remote**

#### **FEATURES**

- Twin head LED matching remote for the EVHC Series
- · High lumen output, high mounting height application
- UV stable thermo-plastic construction in white finish
- · Adjustable lamp-heads
- · LED Lifetime Warranty