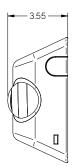

# **EVHCR**

## **High Lumen LED Remote**



#### **FEATURES**

- Twin head LED matching remote for the EVHC Series
- · High lumen output, high mounting height application
- UV stable thermo-plastic construction in white finish
- · Adjustable lamp-heads
- · LED Lifetime Warranty

#### ORDERING INFORMATION



**CAUTION:** The EVHCR2 remote can only accept input power from the EVHC12 emergency light with remote capacity. The EVHCR2 will not work with any other emergency units.

#### **INPUT POWER CONSUMPTION**

• 18Vdc at 6 watts(3 watts per head) provided exclusively from the EVHC12 emergency light with remote capacity

### SPECIFIC LED INFORMATION

- · Lamp Color: Cool White
- Total Lamp Output: 326 lumens per lamp
- Rated LED Lamp-life: Greater than 100,000 hours

#### **DIMENSIONS**