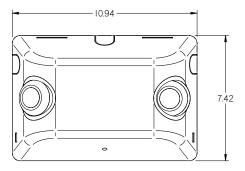

# **EVHCR**

## **High Lumen LED Remote**



#### **FEATURES**

- Twin head LED matching remote for the EVHC Series
- · High lumen output, high mounting height application
- UV stable thermo-plastic construction in white finish
- · Adjustable lamp-heads
- · LED Lifetime Warranty

#### ORDERING INFORMATION



**CAUTION:** The EVHCR2 remote can only accept input power from the EVHC12 emergency light with remote capacity. The EVHCR2 will not work with any other emergency units.

#### **INPUT POWER CONSUMPTION**

• 18Vdc at 6 watts(3 watts per head) provided exclusively from the EVHC12 emergency light with remote capacity

### SPECIFIC LED INFORMATION

- · Lamp Color: Cool White
- Total Lamp Output: 326 lumens per lamp
- Rated LED Lamp-life: Greater than 100,000 hours

#### **DIMENSIONS**