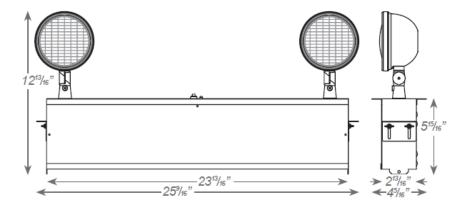

# **Chicago Steel Recessed Unit**

#### **FEATURES**

- · Steel Recessed Unit
- 20 guage steel with white finish
- Two 6V adjustable halogen lamps
- Dual 120/277VAC input
- · Includes sealed lead acid battery
- AC-on and test switch
- · UL924 Listed
- Approved for use in the City of Chicago