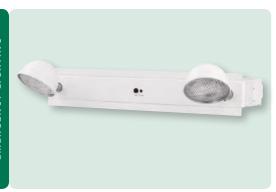

# **Chicago Steel Recessed Unit**

#### **FEATURES**

- · Steel Recessed Unit
- 20 guage steel with white finish
- Two 6V adjustable halogen lamps
- Dual 120/277VAC input
- · Includes sealed lead acid battery
- AC-on and test switch
- · UL924 Listed
- Approved for use in the City of Chicago