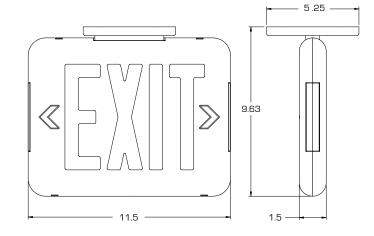

# LED Emergency Exit Sign

# FEATURES

- Compact LED based EXIT sign for wall, ceiling or end mounting
- Matching Family Appearance
- Bright and even EXIT panel illumination
- AC only or 90 minute panel illumination in the event of power outage
- Environmentally friendly, long life-cycle Nickel Metal Hydride battery
- UL924 Damp Location Listed
- Long-Life LEDs, 100,000 hours