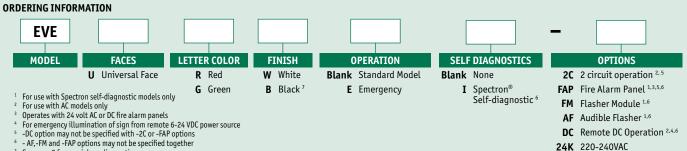

# LED Emergency Exit Sign

# FEATURES

- Compact LED based EXIT sign for wall, ceiling or end mounting
- Matching Family Appearance
- Bright and even EXIT panel illumination
- AC only or 90 minute panel illumination in the event of power outage
- Environmentally friendly, long life-cycle Nickel Metal Hydride battery
- UL924 Damp Location Listed
- Long-Life LEDs, 100,000 hours