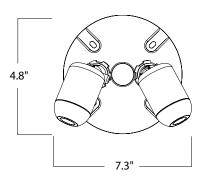

remote for the Evolution family
- High performance LEDs
- Architectural remote specifically for the Evolution family
- Durable Die-Cast Construction
- Fully gasketed, waterproof construction
- · Single or Double Lamp-heads
- · Corrosion resistant Black or White finish



## ORDERING INFORMATION



CAUTION: The EVO remote can only accept input power from the EV4D, EV4DI emergency lightor EVC-D4 combo with remote capacity. The EVO will not work with any other emergency units.

# **INPUT POWER REQUIREMENTS**

 4.8Vdc at 1 watt per head provided exclusively from an EV4D or EV4DI emergency light with remote capacity

# SPECIFIC LED INFORMATION

- Lamp color: Cool white
- Total lamp output: 88 lumens per head
- System Efficacy: 80 Lumens per LED
- Rated LED Lamplife: Greater than 100,000 hrs.







## **DIMENSIONAL NOTE**

Dimensions reflect maximum fixture width and depth.