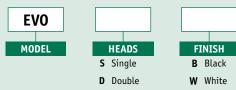

## ORDERING INFORMATION

CAUTION: The EVO remote can only accept input power from the EV4D, EV4DI emergency lightor EVC-D4 combo with remote capacity. The EVO will not work with any other emergency units.