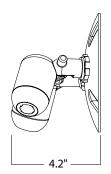

emote for the Evolution family
- High performance LEDs
- Architectural remote specifically for the Evolution family
- Durable Die-Cast Construction
- Fully gasketed, waterproof construction
- · Single or Double Lamp-heads
- · Corrosion resistant Black or White finish



## ORDERING INFORMATION



CAUTION: The EVO remote can only accept input power from the EV4D, EV4DI emergency lightor EVC-D4 combo with remote capacity. The EVO will not work with any other emergency units.

# **INPUT POWER REQUIREMENTS**

 4.8Vdc at 1 watt per head provided exclusively from an EV4D or EV4DI emergency light with remote capacity

# SPECIFIC LED INFORMATION

- Lamp color: Cool white
- Total lamp output: 88 lumens per head
- System Efficacy: 80 Lumens per LED
- Rated LED Lamplife: Greater than 100,000 hrs.







## **DIMENSIONAL NOTE**

Dimensions reflect maximum fixture width and depth.