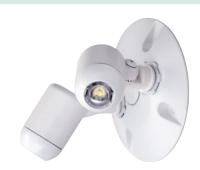

# **Outdoor LED Remote**

#### **FEATURES**

- · Matching LED remote for the Evolution family
- High performance LEDs
- Architectural remote specifically for the Evolution family
- Durable Die-Cast Construction
- Fully gasketed, waterproof construction
- · Single or Double Lamp-heads
- · Corrosion resistant Black or White finish