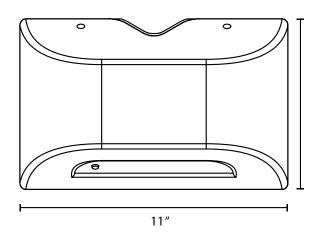

### **FEATURES**

- High performance LED wall-pack
- Sturdy, ADA compliant, vandal resistant, die-cast aluminum construction
- 7 long life 4300K high output LED's; 50,000 hours
- · Wide area illumination with no heads to aim
- Dark Sky Compliant with use of supplied full cut-off shield
- · Available with optional 120VAC photo-control
- Temperature range of -30 °C to 50 °C(-22 °F to 22 °F)
- · Certified to UL1598 for use in wet locations
- U.S. Patent No. 0627,916