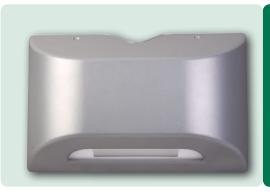

# **High Performance LED Sconce**

### **FEATURES**

- High performance LED wall-pack
- Sturdy, ADA compliant, vandal resistant, die-cast aluminum construction
- 7 long life 4300K high output LED's; 50,000 hours
- · Wide area illumination with no heads to aim
- Dark Sky Compliant with use of supplied full cut-off shield
- · Available with optional 120VAC photo-control
- Temperature range of -30 °C to 50 °C(-22 °F to 22 °F)
- · Certified to UL1598 for use in wet locations
- U.S. Patent No. 0627,916