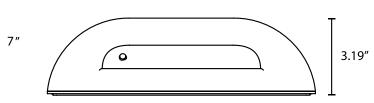

### **FEATURES**

- High performance LED wall-pack
- Sturdy, ADA compliant, vandal resistant, die-cast aluminum construction
- 7 long life 4300K high output LED's; 50,000 hours
- · Wide area illumination with no heads to aim
- Dark Sky Compliant with use of supplied full cut-off shield
- · Available with optional 120VAC photo-control
- Temperature range of -30 °C to 50 °C(-22 °F to 22 °F)
- · Certified to UL1598 for use in wet locations
- U.S. Patent No. 0627,916