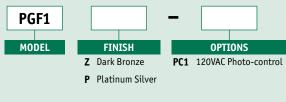

# PGF1

# **High Performance LED Sconce**

### **FEATURES**

- High performance LED wall-pack
- Sturdy, ADA compliant, vandal resistant, die-cast aluminum construction
- 7 long life 4300K high output LED's; 50,000 hours
- · Wide area illumination with no heads to aim
- Dark Sky Compliant with use of supplied full cut-off shield
- · Available with optional 120VAC photo-control
- Temperature range of -30 °C to 50 °C(-22 °F to 22 °F)
- · Certified to UL1598 for use in wet locations
- U.S. Patent No. 0627,916



# ORDERING INFORMATION



### **INPUT POWER REQUIREMENTS**

• 17.7 watts at 120/277VAC

## **SPECIFIC LED INFORMATION**

- Lamp color: Cool white, 4300K
- Total lamp output: 1067 lumens
- LED Lamplife: 50,000 hrs.